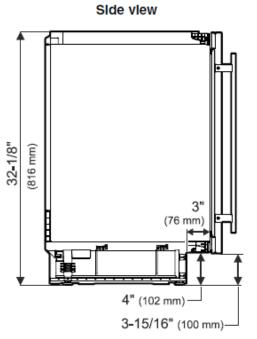

THIS IS A QUICK REFERENCE GUIDE FOR WU 4500, FOR COMPLETE INSTRUCTIONS, PLEASE REFER TO THE DESIGN GUIDE OR VISIT <u>http://www.liebherr-appliances.com</u>

Height when adjustable feet have been screwed in as far as they will go.

## Maximum height adjustment = 2" (51 mm)

to allow for a 6" (153 mm) toe kick.

Top vlew

This is where the power cord extends from the back of the appliance.

Free length of the power cord = 78 - 3/4 Inch (2000 mm)