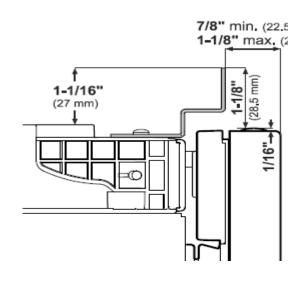

THIS IS A QUICK REFERENCE GUIDE FOR WU 4500, FOR COMPLETE INSTRUCTIONS, PLEASE REFER TO THE DESIGN GUIDE OR VISIT <u>http://www.liebherr-appliances.com</u>

Height when adjustable feet have been screwed in as far as they will go.

## Maximum height adjustment = 2" (51 mm)

to allow for a 6" (153 mm) toe kick.

Top vlew

This is where the power cord extends from the back of the appliance.

Free length of the power cord = 78 - 3/4 Inch (2000 mm)