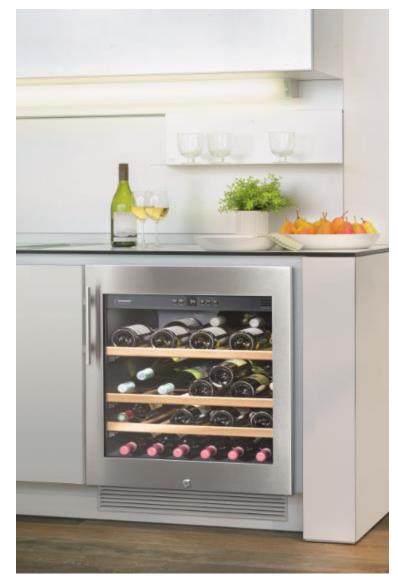

## WU 4500 GrandCru 24" Wine Cabinet

This wine storage cabinet is ideal for storing wines for long periods of time allowing them to mature to perfection. Depending on what temperature the appliance is set at, it can also be used for keeping white or red wine at exactly the right temperature for serving. The WU 4500 is the smart under counter solution that allows you to store at a temperature level between +41° F and +68° F. A specially developed compressor ensures that the wines are stored vibration-free. Since the wine cabinet ventilates through the toe kick, no counter slots are necessary and the cabinet can be integrated easily and elegantly into your kitchen. This unit also boasts a digital temperature display conveniently located at the top

LED lightning

| Capacity                 | 46 Bordeaux Bottles              |
|--------------------------|----------------------------------|
| Volume                   | 110 liters /3.3 cu. ft.          |
| Climate rating           | SN-T 10°C to 43°C(50°F to 110°F) |
| Power                    | 115v at 60hz 2.5 amps / 300 watt |
| Shipping Weight          | 110 lbs. /50 kg                  |
| Glass Door               | Right Hand Reversible            |
|                          | Stainless Steel Frame            |
|                          | Lock                             |
| Bottle Shelves           | 3 Wooden Slide Out               |
| Hinge Kit for Door Panel | 9590195-00                       |
| Side by Side Kit         | 9901647-00                       |
| Stainless Trim Strip     | 9901601-00                       |
| Charcoal filter          | 7434557-00                       |