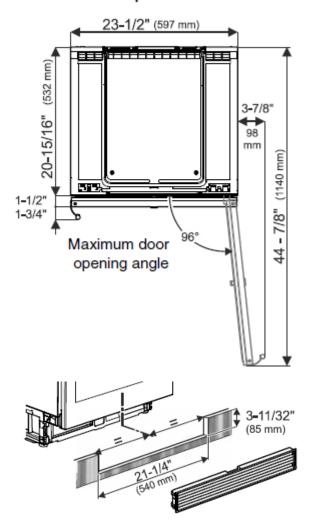

THIS IS A QUICK REFERENCE GUIDE FOR WU 4500, FOR COMPLETE INSTRUCTIONS, PLEASE REFER TO THE DESIGN GUIDE OR VISIT <u>http://www.liebherr-appliances.com</u>

Height when adjustable feet have been screwed in as far as they will go.

## Maximum height adjustment = 2" (51 mm)

to allow for a 6" (153 mm) toe kick.

Top vlew

This is where the power cord extends from the back of the appliance.

Free length of the power cord = 78 - 3/4 Inch (2000 mm)