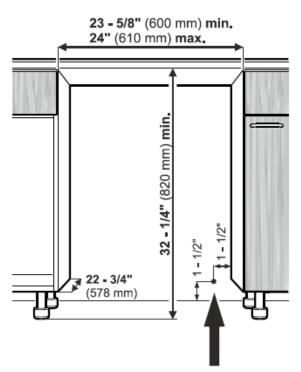

THIS IS A QUICK REFERENCE GUIDE FOR WU 4500, FOR COMPLETE INSTRUCTIONS, PLEASE REFER TO THE DESIGN GUIDE OR VISIT <u>http://www.liebherr-appliances.com</u>

Height when adjustable feet have been screwed in as far as they will go.

## Maximum height adjustment = 2" (51 mm)

to allow for a 6" (153 mm) toe kick.

Top vlew

This is where the power cord extends from the back of the appliance.

Free length of the power cord = 78 - 3/4 Inch (2000 mm)