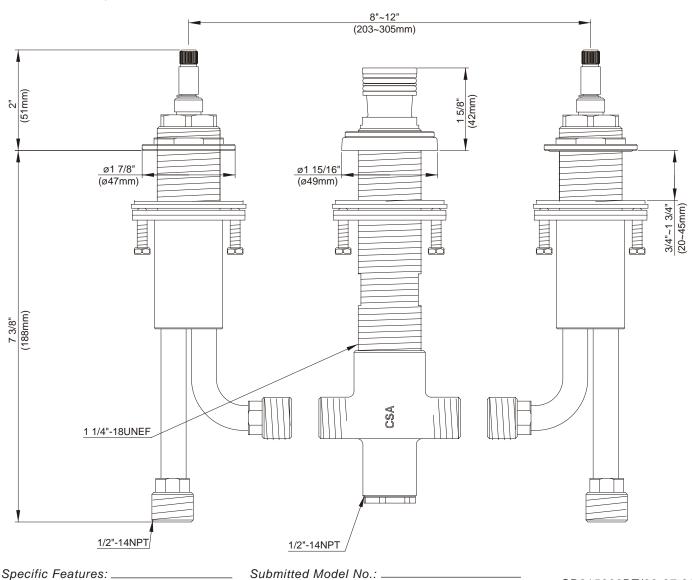

# ROMAN TUB WIDESPREAD ROUGH-IN VALVE wITH DIVERTER FOR PERSONAL SHOWER

#### Special Packaging

- Trim kits for this valve are packaged separately. Fits all Danze roman tub faucet trims
- Model numbers for trim kit items include the suffix "T"
- Valves are combination 1/2" copper sweat, 1/2" NPT threaded connectors for all ports