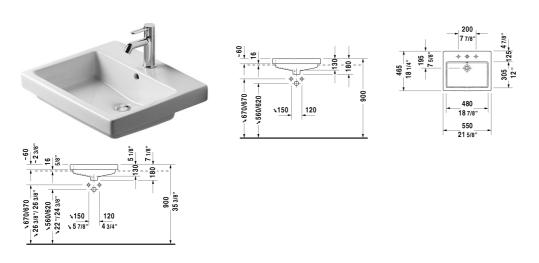

All drawings contain the necessary measurements which are subject to standard tolerances. They are stated in inch & mm and are non-binding. Exact measurements, in particular for customized installation scenarios, can only be taken from the finished ceramic piece.