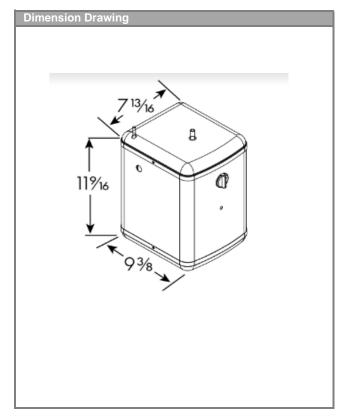

### **Features**

Capacity: 5/8-gallon tank
Electrical 1300 Watts, 120 VAC
Temperature Range 200 degrees F
Shipping Weight 12 lbs
Min. Water Pressure: 20 psi
Max. Water Pressure: 60 psi

Optional accessories: n/a