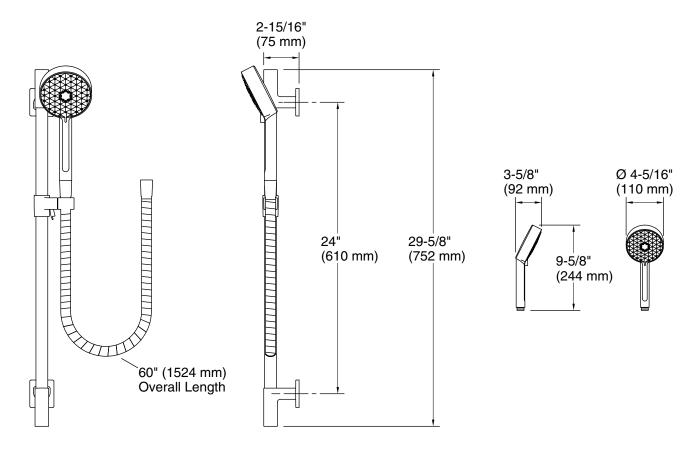

### **Technical Information**

All product dimensions are nominal.

### Handshower:

Rated maximum flow: 1.75 gal/min (6.6 l/min)