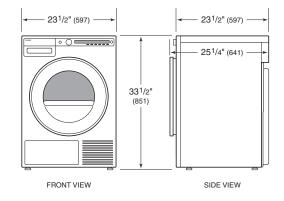

#### PRODUCT SPECIFICATIONS

| White              | T208CW                                                                                                    |
|--------------------|-----------------------------------------------------------------------------------------------------------|
| Dimensions         | 23 <sup>1</sup> / <sub>2</sub> "W x 33 <sup>1</sup> / <sub>2</sub> "H x 23 <sup>1</sup> / <sub>2</sub> "D |
| Door Clearance     | 19"                                                                                                       |
| Door Swing         | Right-Hinge                                                                                               |
| Weight             | 97 lb                                                                                                     |
| Drum Capacity      | 4.1 cu ft                                                                                                 |
| Electrical Supply  | 240/208 VAC, 60 Hz                                                                                        |
| Electrical Service | 30 amp circuit                                                                                            |
| Receptacle         | NEMA 14-30R grounding-type                                                                                |
|                    |                                                                                                           |

#### DIMENSIONS