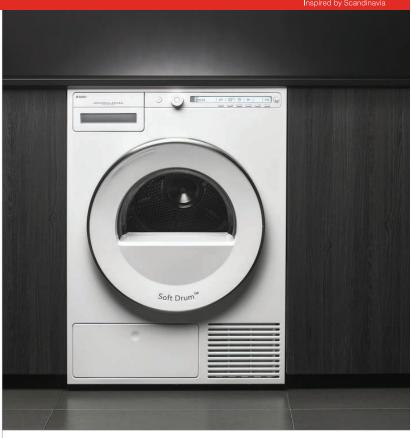

#### CLASSIC SERIES T208CW

### **FEATURES**

Heavy-duty construction

Large-capacity stainless steel drum

Butterfly™ drying system

Soft Drum™ technology

LCD display

Quiet operation - 65 dB(A)

Auto program

Remaining time and program end indicator

Stacked or side by side installation

Stack kit included

#### **PROGRAMS**

- Auto Extra Dry
- Auto Dry
- Auto Normal Dry
- Auto Iron Dry
- Synthetic
- Bedding
- Quick Pro
- Time
- Airing