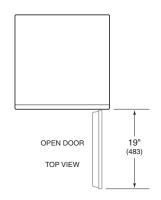

#### PRODUCT SPECIFICATIONS

| White              | T208CW                                                                                                    |
|--------------------|-----------------------------------------------------------------------------------------------------------|
| Dimensions         | 23 <sup>1</sup> / <sub>2</sub> "W x 33 <sup>1</sup> / <sub>2</sub> "H x 23 <sup>1</sup> / <sub>2</sub> "D |
| Door Clearance     | 19"                                                                                                       |
| Door Swing         | Right-Hinge                                                                                               |
| Weight             | 97 lb                                                                                                     |
| Drum Capacity      | 4.1 cu ft                                                                                                 |
| Electrical Supply  | 240/208 VAC, 60 Hz                                                                                        |
| Electrical Service | 30 amp circuit                                                                                            |
| Receptacle         | NEMA 14-30R grounding-type                                                                                |
|                    |                                                                                                           |

#### DIMENSIONS