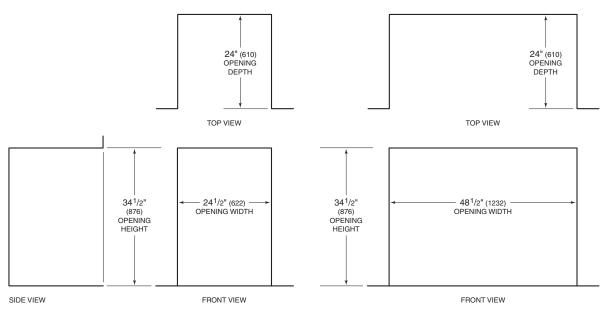

|
| Drum Capacity      | 4.1 cu ft                                                                                                 |
| Electrical Supply  | 240/208 VAC, 60 Hz                                                                                        |
| Electrical Service | 30 amp circuit                                                                                            |
| Receptacle         | NEMA 14-30R grounding-type                                                                                |
|                    |                                                                                                           |

#### DIMENSIONS







#### INSTALLATION

Power Cord

# INSTALLATION WITH WASHER



4'

NOTE: Dimensions provide minimum reveals.