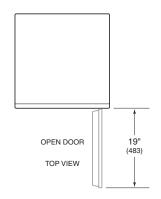

### PRODUCT SPECIFICATIONS

| White              | T208HW                                                                                                    |
|--------------------|-----------------------------------------------------------------------------------------------------------|
| Dimensions         | 23 <sup>1</sup> / <sub>2</sub> "W x 33 <sup>1</sup> / <sub>2</sub> "H x 23 <sup>1</sup> / <sub>2</sub> "D |
| Door Clearance     | 19"                                                                                                       |
| Door Swing         | Right-Hinge                                                                                               |
| Weight             | 126 lb                                                                                                    |
| Drum Capacity      | 4.1 cu ft                                                                                                 |
| Electrical Supply  | 240/208 VAC, 60 Hz                                                                                        |
| Electrical Service | 30 amp circuit                                                                                            |
| Receptacle         | NEMA 14-30R grounding-type                                                                                |
|                    |                                                                                                           |

### DIMENSIONS