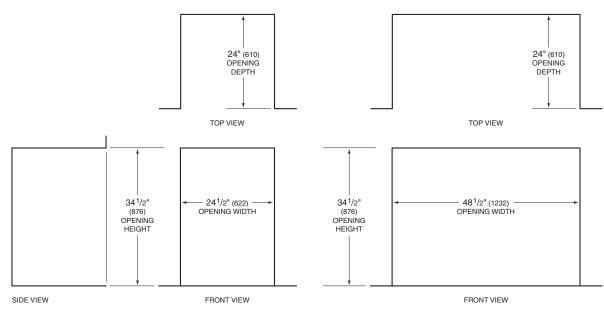

|
| Drum Capacity      | 4.1 cu ft                                                                                                 |
| Electrical Supply  | 240/208 VAC, 60 Hz                                                                                        |
| Electrical Service | 30 amp circuit                                                                                            |
| Receptacle         | NEMA 14-30R grounding-type                                                                                |
|                    |                                                                                                           |

### DIMENSIONS







#### INSTALLATION

Power Cord

# INSTALLATION WITH WASHER



4'

NOTE: Dimensions provide minimum reveals.