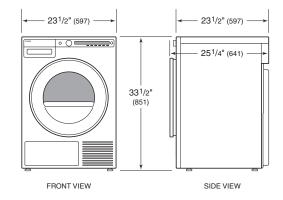

### PRODUCT SPECIFICATIONS

| White              | T208HW                                                                                                    |
|--------------------|-----------------------------------------------------------------------------------------------------------|
| Dimensions         | 23 <sup>1</sup> / <sub>2</sub> "W x 33 <sup>1</sup> / <sub>2</sub> "H x 23 <sup>1</sup> / <sub>2</sub> "D |
| Door Clearance     | 19"                                                                                                       |
| Door Swing         | Right-Hinge                                                                                               |
| Weight             | 126 lb                                                                                                    |
| Drum Capacity      | 4.1 cu ft                                                                                                 |
| Electrical Supply  | 240/208 VAC, 60 Hz                                                                                        |
| Electrical Service | 30 amp circuit                                                                                            |
| Receptacle         | NEMA 14-30R grounding-type                                                                                |
|                    |                                                                                                           |

### DIMENSIONS