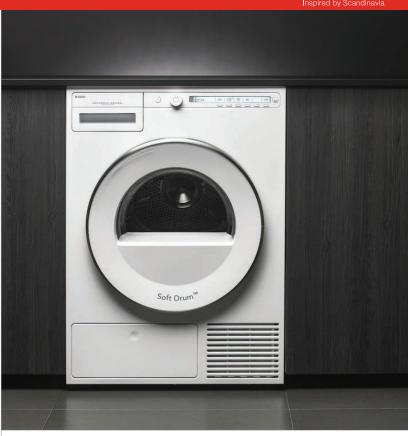

### CLASSIC SERIES T208HW

### **FEATURES**

Heavy-duty construction

Large-capacity stainless steel drum

Butterfly™ drying system

Soft Drum™ technology

LCD display

Quiet operation - 65 dB(A)

Auto program