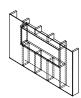

### Installation - 3 Mounting Options

### PARTIAL RECESSED

2 X 4 Framing Framing dimensions: 46-1/2" (118 1 cm) W x 16-1/2" (42 cm) H