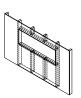

### Installation - 3 Mounting Options

#### ON WALL Must mount to a minimum of three (3) wall studs