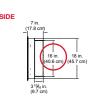

# **BLF Prism Series 50" Fireplace**

**Dimensions** 

### PARTIAL RECESSED

2 X 4 Framing Framing dimensions: 46-1/2" (118 1 cm) W x 16-1/2" (42 cm) H

#### FULLY RECESSED 2 X 8 Framing Framing dimensions 49" (124.5 cm) W x 18-1/2" (47 cm) H

The best-selling electric linear fireplace just got better with the all new BLF Prism Series. Sparkling with intensity in a full spectrum of RGB colors, the BLF Prism flame effect illuminates the diamond-like acrylic ice ember bed in a show-stopping effect. Complete with a powerful and efficient fan-forced heater, this fireplace will add comfort and ambiance to any space. Plugged in or direct-wired, hung on the wall or built-in; the BLF Prism is beautifully versatile.