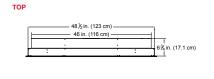

### PARTIAL RECESSED

2 X 4 Framing Framing dimensions: 46-1/2" (118 1 cm) W x 16-1/2" (42 cm) H

#### FULLY RECESSED 2 X 8 Framing Framing dimensions 49" (124.5 cm) W x 18-1/2" (47 cm) H

The best-selling electric linear fireplace just got better with the all new BLF Prism Series. Sparkling with intensity in a full spectrum of RGB colors, the BLF Prism flame effect illuminates the diamond-like acrylic ice ember bed in a show-stopping effect. Complete with a powerful and efficient fan-forced heater, this fireplace will add comfort and ambiance to any space. Plugged in or direct-wired, hung on the wall or built-in; the BLF Prism is beautifully versatile.