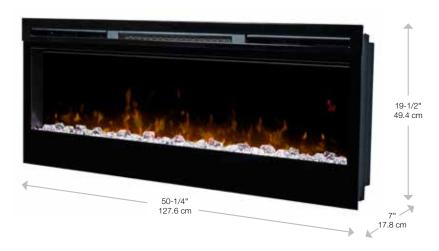

# **BLF Prism Series 50" Fireplace**

**Dimensions** 

120 Volts / 1,230 Watts / 4,198 BTU

| Model # | Description          | Lbs / Kg | UPC           | Wty.† | Carton Dimensions (WxHxD) |                 | Cube |      |
|---------|----------------------|----------|---------------|-------|---------------------------|-----------------|------|------|
|         |                      |          |               |       | Inches                    | cm              | ft³  | m³   |
| BLF5051 | Wall-mount fireplace | 75 / 34  | 781052 098787 | 2 yr. | 55 x 23-1/4 x 13          | 139.7 x 59 x 33 | 8.7  | 0.25 |