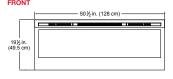

# **BLF Prism Series 50" Fireplace**

**Dimensions** 

120 Volts / 1,230 Watts / 4,198 BTU

| Model # | Description          | Lbs / Kg | UPC           | Wty.† | Carton Dimensions (WxHxD) |                 | Cube |      |
|---------|----------------------|----------|---------------|-------|---------------------------|-----------------|------|------|
|         |                      |          |               |       | Inches                    | cm              | ft³  | m³   |
| BLF5051 | Wall-mount fireplace | 75 / 34  | 781052 098787 | 2 yr. | 55 x 23-1/4 x 13          | 139.7 x 59 x 33 | 8.7  | 0.25 |