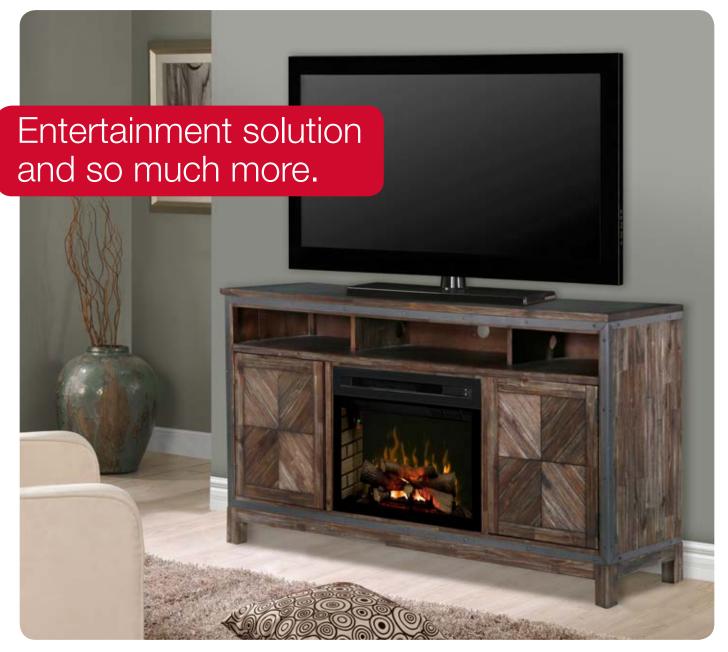

### **Wyatt** Media Console

### GDS25LD-1589BY GDS25GD-1589BY

Handcrafted in appearance, the Wyatt features a Barley finish that is heavily brushed to create a reclaimed look. The mantel is framed by metal accent trim that also surrounds the firebox for a unique mixed media finish. Beautiful reversed diamondmatched wood veneers cover the cabinet doors for the finishing touch on this unique, rustic-chic design.

### Wyatt Media Console

## Multiofire XD GDS25LD-1589BY GDS25GD-1589BY