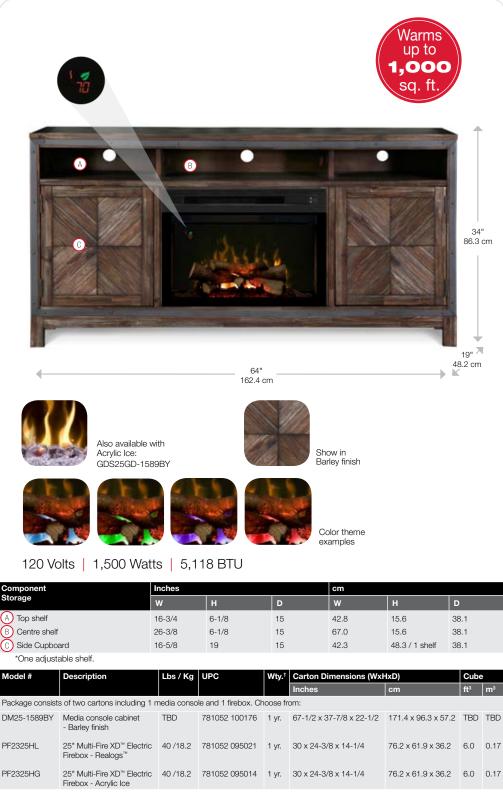

### GDS25LD-1589BY GDS25GD-1589BY

Handcrafted in appearance, the Wyatt features a Barley finish that is heavily brushed to create a reclaimed look. The mantel is framed by metal accent trim that also surrounds the firebox for a unique mixed media finish. Beautiful reversed diamondmatched wood veneers cover the cabinet doors for the finishing touch on this unique, rustic-chic design.

## Multiofire XD GDS25LD-1589BY GDS25GD-1589BY

#### Media Bed Options

Choose from Realogs<sup>™</sup>, molded from meticulously selected firewood, charred and positioned against the back mirror, maximizing the illusion of depth and authentic burning firewood, or chunks of acrylic ice nested on an ember bed of tumbled glass pieces, giving an alluring and shimmering effect.

Choose wood or gas-look flames, plus color effects