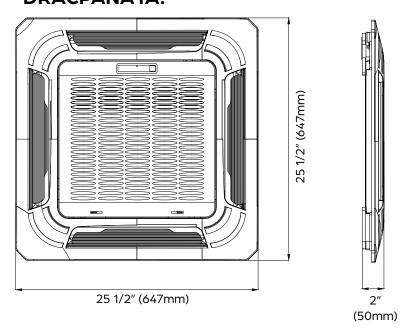

DIMENSIONS |           |          |  |  |
|------------------------|-----------|----------|--|--|
| Unit Dimensions        | Width     | 22 7/16" |  |  |
|                        | Depth     | 22 7/16" |  |  |
|                        | Height    | 10 1/4"  |  |  |
| Carton Dimensions      | Width     | 26 1/2"  |  |  |
|                        | Depth     | 26 1/2"  |  |  |
|                        | Height    | 13 1/4"  |  |  |
| Net Weight             | 35.7 lbs. |          |  |  |
| Gross Weight           | 47.0 lbs. |          |  |  |

## **PRODUCT FEATURES**

- Wireless Remote Control with "Follow Me" Technology
- Auto Restart
- Auto Changeover
- 24-hour Timer
- Self Clean Function

<sup>\*</sup>Panel sold separately





Drain Port O.D. / Drain Hose I.D.







## **DRACPANA1A:**