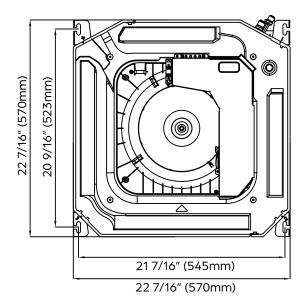

Ø1" (Ø25mm)

| INDOOR UNIT DIMENSIONS |           |          |  |  |
|------------------------|-----------|----------|--|--|
| Unit Dimensions        | Width     | 22 7/16" |  |  |
|                        | Depth     | 22 7/16" |  |  |
|                        | Height    | 10 1/4"  |  |  |
| Carton Dimensions      | Width     | 26 1/2"  |  |  |
|                        | Depth     | 26 1/2"  |  |  |
|                        | Height    | 13 1/4"  |  |  |
| Net Weight             | 35.7 lbs. |          |  |  |
| Gross Weight           | 47.0 lbs. |          |  |  |