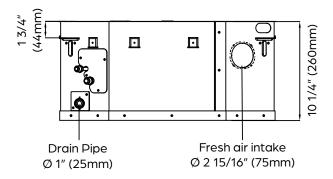

Ø1" (Ø25mm)

| INDOOR UNIT DIMENSIONS |           |          |  |  |
|------------------------|-----------|----------|--|--|
| Unit Dimensions        | Width     | 22 7/16" |  |  |
|                        | Depth     | 22 7/16" |  |  |
|                        | Height    | 10 1/4"  |  |  |
| Carton Dimensions      | Width     | 26 1/2"  |  |  |
|                        | Depth     | 26 1/2"  |  |  |
|                        | Height    | 13 1/4"  |  |  |
| Net Weight             | 35.7 lbs. |          |  |  |
| Gross Weight           | 47.0 lbs. |          |  |  |

## **PRODUCT FEATURES**

- Wireless Remote Control with "Follow Me" Technology
- Auto Restart
- Auto Changeover
- 24-hour Timer
- Self Clean Function

<sup>\*</sup>Panel sold separately

Drain Port O.D. / Drain Hose I.D.