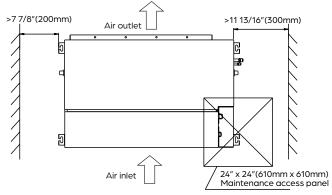

---|-----|--|--|
| Air Flow (CFM)          | Low    | 177 |  |  |
|                         | Medium | 283 |  |  |
|                         | High   | 353 |  |  |
| Туре                    | DC     |     |  |  |
| RLA                     | 1.11   |     |  |  |
| Sound Pressure (dB(A))  | Low    | 32  |  |  |
|                         | Medium | 35  |  |  |
|                         | High   | 38  |  |  |
| Static Pressure (in wg) | 0-0.16 |     |  |  |

## **PRODUCT FEATURES**

- Wired Thermostat Included
- Auto Restart
- Auto Changeover
- 24-hour Timer







# 9,000 BTU/H SLIM DUCTED IDU

DIMENSIONS - DRAD09F1A

### Unit and air outlet dimensions





#### Air inlet dimensions



### Mounting dimensions for ceiling bolts



#### Installation clearances





## Maintenance access panel