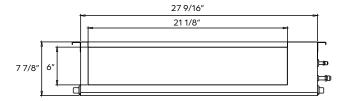

# 9,000 BTU/H SLIM DUCTED IDU

DIMENSIONS - DRAD09F1A

### Unit and air outlet dimensions

| INDOOR UNIT DIMENSIONS |           |           |  |  |
|------------------------|-----------|-----------|--|--|
| Unit Dimensions        | Width     | 27 9/16"  |  |  |
|                        | Depth     | 19 15/16" |  |  |
|                        | Height    | 7 7/8"    |  |  |
| Carton Dimensions      | Width     | 33 7/8"   |  |  |
|                        | Depth     | 21 1/4"   |  |  |
|                        | Height    | 11 1/4"   |  |  |
| Net Weight             | 39.0 lbs. |           |  |  |
| Gross Weight           | 50.0 lbs. |           |  |  |