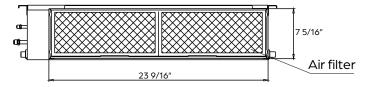

# 9,000 BTU/H SLIM DUCTED IDU

DIMENSIONS - DRAD09F1A

#### Air inlet dimensions