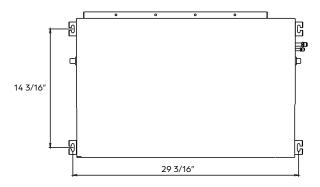

# 9,000 BTU/H SLIM DUCTED IDU

DIMENSIONS - DRAD09F1A

### Unit and air outlet dimensions