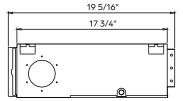

# 9,000 BTU/H SLIM DUCTED IDU

DIMENSIONS - DRAD09F1A

### Mounting dimensions for ceiling bolts