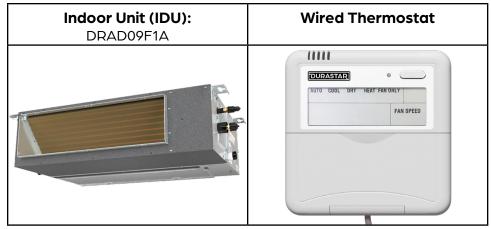

# 9,000 BTU/H SLIM DUCTED IDU

SUBMITTAL COVER SHEET

| PROJECT NAME |      |  |
|--------------|------|--|
| LOCATION     |      |  |
| LOCATION     |      |  |
| ARCHITECT    |      |  |
|              |      |  |
| ENGINEER     |      |  |
| CONTRACTOR   |      |  |
|              |      |  |
| REFERENCE    |      |  |
|              |      |  |
| SUBMITTED BY | DATE |  |

## **PRODUCT FEATURES**

- Wired Thermostat Included
- Auto Restart
- Auto Changeover
- 24-hour Timer