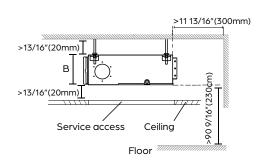

-------------------------|--------|-----|--|--|
| Air Flow (CFM)          | Low    | 177 |  |  |
|                         | Medium | 283 |  |  |
|                         | High   | 353 |  |  |
| Туре                    | DC     |     |  |  |
| RLA                     | 1.11   |     |  |  |
| Sound Pressure (dB(A))  | Low    | 32  |  |  |
|                         | Medium | 35  |  |  |
|                         | High   | 38  |  |  |
| Static Pressure (in wg) | 0-0.16 |     |  |  |

## **PRODUCT FEATURES**

- Wired Thermostat Included
- Auto Restart
- Auto Changeover
- 24-hour Timer







# 9,000 BTU/H SLIM DUCTED IDU

DIMENSIONS - DRAD09F1A

### Unit and air outlet dimensions





#### Air inlet dimensions



### Mounting dimensions for ceiling bolts



#### Installation clearances





## Maintenance access panel