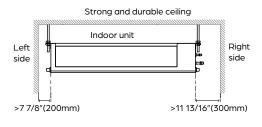

|-------------------------|--------|-----|--|--|
| Air Flow (CFM)          | Low    | 177 |  |  |
|                         | Medium | 283 |  |  |
|                         | High   | 353 |  |  |
| Туре                    | DC     |     |  |  |
| RLA                     | 1.11   |     |  |  |
| Sound Pressure (dB(A))  | Low    | 32  |  |  |
|                         | Medium | 35  |  |  |
|                         | High   | 38  |  |  |
| Static Pressure (in wg) | 0-0.16 |     |  |  |

## **PRODUCT FEATURES**

- Wired Thermostat Included
- Auto Restart
- Auto Changeover
- 24-hour Timer







# 9,000 BTU/H SLIM DUCTED IDU

DIMENSIONS - DRAD09F1A

### Unit and air outlet dimensions





#### Air inlet dimensions



### Mounting dimensions for ceiling bolts



#### Installation clearances





## Maintenance access panel