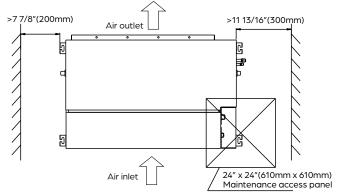

#### Unit and air outlet dimensions

#### Air inlet dimensions

#### Maintenance access panel