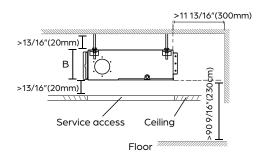

-----------------|--------|-----|--|--|
| Air Flow (CFM)          | Low    | 371 |  |  |
|                         | Medium | 450 |  |  |
|                         | High   | 530 |  |  |
| Туре                    | DC     |     |  |  |
| RLA                     | 1.2    |     |  |  |
| Sound Pressure (dB(A))  | Low    | 35  |  |  |
|                         | Medium | 37  |  |  |
|                         | High   | 39  |  |  |
| Static Pressure (in wg) | 0-0.40 |     |  |  |

### **PRODUCT FEATURES**

- Wired Thermostat Included
- Auto Restart
- Auto Changeover
- 24-hour Timer







# 18,000 BTU/H SLIM DUCTED IDU

**DIMENSIONS - DRAD18F1A** 

#### Unit and air outlet dimensions





#### Air inlet dimensions



### Mounting dimensions for ceiling bolts



#### Installation clearances





#### Maintenance access panel