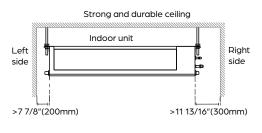

-------------------|--------|-----|--|--|
| Air Flow (CFM)          | Low    | 371 |  |  |
|                         | Medium | 450 |  |  |
|                         | High   | 530 |  |  |
| Туре                    | DC     |     |  |  |
| RLA                     | 1.2    |     |  |  |
| Sound Pressure (dB(A))  | Low    | 35  |  |  |
|                         | Medium | 37  |  |  |
|                         | High   | 39  |  |  |
| Static Pressure (in wg) | 0-0.40 |     |  |  |

### **PRODUCT FEATURES**

- Wired Thermostat Included
- Auto Restart
- Auto Changeover
- 24-hour Timer







# 18,000 BTU/H SLIM DUCTED IDU

**DIMENSIONS - DRAD18F1A** 

#### Unit and air outlet dimensions





#### Air inlet dimensions



### Mounting dimensions for ceiling bolts



#### Installation clearances





#### Maintenance access panel