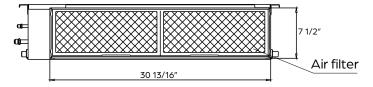

5.3 lbs. |  |  |  |

| INDOOR UNIT FAN DATA    |        |     |  |  |
|-------------------------|--------|-----|--|--|
| Air Flow (CFM)          | Low    | 371 |  |  |
|                         | Medium | 450 |  |  |
|                         | High   | 530 |  |  |
| Туре                    | DC     |     |  |  |
| RLA                     | 1.2    |     |  |  |
| Sound Pressure (dB(A))  | Low    | 35  |  |  |
|                         | Medium | 37  |  |  |
|                         | High   | 39  |  |  |
| Static Pressure (in wg) | 0-0.40 |     |  |  |

### **PRODUCT FEATURES**

- Wired Thermostat Included
- Auto Restart
- Auto Changeover
- 24-hour Timer







# 18,000 BTU/H SLIM DUCTED IDU

**DIMENSIONS - DRAD18F1A** 

#### Unit and air outlet dimensions





#### Air inlet dimensions



### Mounting dimensions for ceiling bolts



#### Installation clearances





#### Maintenance access panel