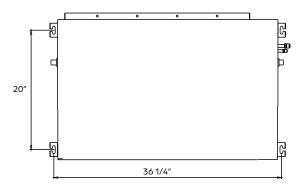

# 18,000 BTU/H SLIM DUCTED IDU

**DIMENSIONS - DRAD18F1A** 

| INDOOR UNIT DIMENSIONS |                                           |  |  |  |
|------------------------|-------------------------------------------|--|--|--|
| Width                  | 34 5/8"                                   |  |  |  |
| Depth                  | 26 9/16"                                  |  |  |  |
| Height                 | 8 1/4"                                    |  |  |  |
| Width                  | 42 1/8"                                   |  |  |  |
| Depth                  | 28 9/16"                                  |  |  |  |
| Height                 | 11"                                       |  |  |  |
| 55.3 lbs.              |                                           |  |  |  |
| 67.0 lbs.              |                                           |  |  |  |
|                        | Depth Height Width Depth Height 55.3 lbs. |  |  |  |