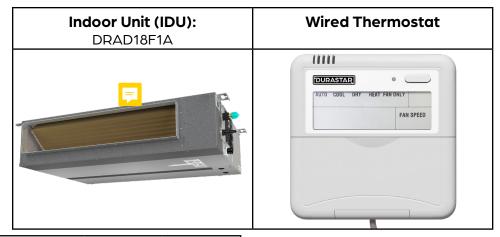

### **PRODUCT FEATURES**

- Wired Thermostat Included
- Auto Restart
- Auto Changeover
- 24-hour Timer