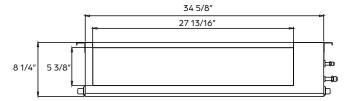

| INDOOR UNIT DIMENSIONS |                                           |  |  |  |
|------------------------|-------------------------------------------|--|--|--|
| Width                  | 34 5/8"                                   |  |  |  |
| Depth                  | 26 9/16"                                  |  |  |  |
| Height                 | 8 1/4"                                    |  |  |  |
| Width                  | 42 1/8"                                   |  |  |  |
| Depth                  | 28 9/16"                                  |  |  |  |
| Height                 | 11"                                       |  |  |  |
| 55.3 lbs.              |                                           |  |  |  |
| 67.0 lbs.              |                                           |  |  |  |
|                        | Depth Height Width Depth Height 55.3 lbs. |  |  |  |

#### Unit and air outlet dimensions