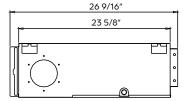

| INDOOR UNIT DIMENSIONS |                                           |  |  |  |
|------------------------|-------------------------------------------|--|--|--|
| Width                  | 34 5/8"                                   |  |  |  |
| Depth                  | 26 9/16"                                  |  |  |  |
| Height                 | 8 1/4"                                    |  |  |  |
| Width                  | 42 1/8"                                   |  |  |  |
| Depth                  | 28 9/16"                                  |  |  |  |
| Height                 | 11"                                       |  |  |  |
| 55.3 lbs.              |                                           |  |  |  |
| 67.0 lbs.              |                                           |  |  |  |
|                        | Depth Height Width Depth Height 55.3 lbs. |  |  |  |