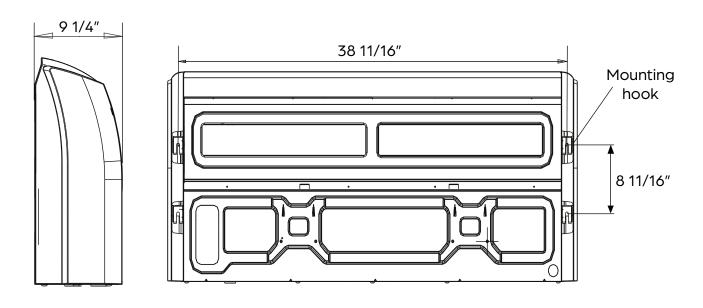

| INDOOR UNIT DIMENSIONS |           |          |  |  |
|------------------------|-----------|----------|--|--|
|                        | Width     | 42 1/16" |  |  |
| Unit Dimensions        | Depth     | 9 1/4"   |  |  |
|                        | Height    | 26 9/16" |  |  |
|                        | Width     | 45 1/16" |  |  |
| Carton Dimensions      | Depth     | 12 1/2"  |  |  |
|                        | Height    | 29 3/4"  |  |  |
| Net Weight             | 60.6 lbs. |          |  |  |
| Gross Weight           | 72.1 lbs. |          |  |  |

## **PRODUCT FEATURES**

- Wireless Remote Control with "Follow Me" Technology
- Auto Restart
- Auto Changeover
- 24-hour Timer
- Self Clean Function

**DIMENSIONS - DRAF24F1A** 