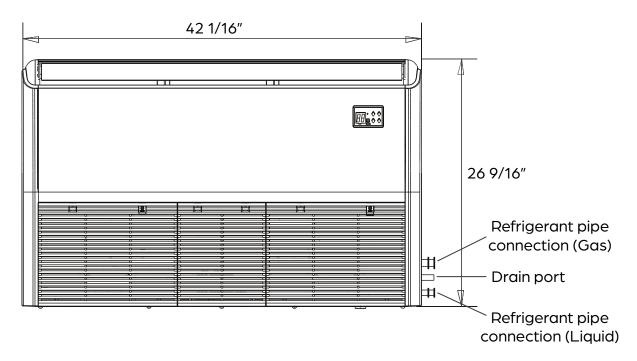

| INDOOR UNIT DIMENSIONS |           |          |  |  |
|------------------------|-----------|----------|--|--|
|                        | Width     | 42 1/16" |  |  |
| Unit Dimensions        | Depth     | 9 1/4"   |  |  |
|                        | Height    | 26 9/16" |  |  |
|                        | Width     | 45 1/16" |  |  |
| Carton Dimensions      | Depth     | 12 1/2"  |  |  |
|                        | Height    | 29 3/4"  |  |  |
| Net Weight             | 60.6 lbs. |          |  |  |
| Gross Weight           | 72.1 lbs. |          |  |  |

## **PRODUCT FEATURES**

- Wireless Remote Control with "Follow Me" Technology
- Auto Restart
- Auto Changeover
- 24-hour Timer
- Self Clean Function

**DIMENSIONS - DRAF24F1A** 