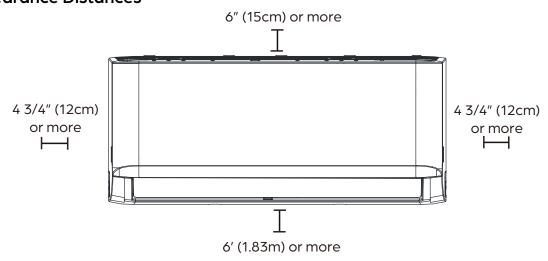

re           |  |
| Liquid                | Ø1/4" (Ø6.35mm) |  |
| Gas                   | Ø1/2" (Ø12.7mm) |  |

| DIMENSIONS AND WEIGHT |                  |          |
|-----------------------|------------------|----------|
| Unit Dimensions       | Width            | 42 5/8"  |
|                       | Depth            | 9 5/8"   |
|                       | Height           | 13 1/4"  |
|                       | Width            | 45 1/2"  |
| Carton Dimensions     | Dimensions Depth | 12 3/8"  |
|                       | Height           | 16 5/16" |
| Net Weight            | 29.5 lbs.        |          |
| Gross Weight          | 37.5 lbs.        |          |







IDU DIMENSIONS - DRAW18F1B

### **Unit Dimensions**



## **Mounting Plate Dimensions**



### **Clearance Distances**