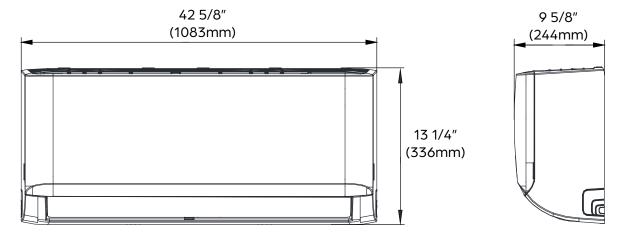

| DIMENSIONS AND WEIGHT |                  |          |
|-----------------------|------------------|----------|
| Unit Dimensions       | Width            | 42 5/8"  |
|                       | Depth            | 9 5/8"   |
|                       | Height           | 13 1/4"  |
|                       | Width            | 45 1/2"  |
| Carton Dimensions     | Dimensions Depth | 12 3/8"  |
|                       | Height           | 16 5/16" |
| Net Weight            | 29.5 lbs.        |          |
| Gross Weight          | 37.5 lbs.        |          |

IDU DIMENSIONS - DRAW18F1B

### **Unit Dimensions**