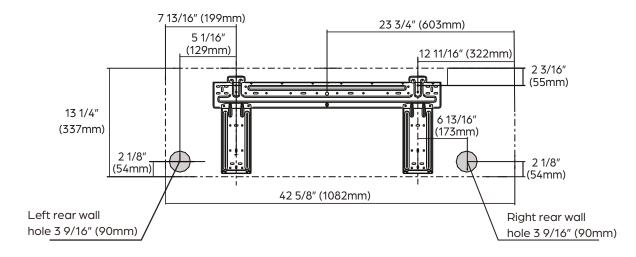

|
| Connection Type       | Flare           |  |
| Liquid                | Ø1/4" (Ø6.35mm) |  |
| Gas                   | Ø1/2" (Ø12.7mm) |  |

| DIMENSIONS AND WEIGHT |                  |          |
|-----------------------|------------------|----------|
| Unit Dimensions       | Width            | 42 5/8"  |
|                       | Depth            | 9 5/8"   |
|                       | Height           | 13 1/4"  |
|                       | Width            | 45 1/2"  |
| Carton Dimensions     | Dimensions Depth | 12 3/8"  |
|                       | Height           | 16 5/16" |
| Net Weight            | 29.5 lbs.        |          |
| Gross Weight          | 37.5 lbs.        |          |







IDU DIMENSIONS - DRAW18F1B

### **Unit Dimensions**



## **Mounting Plate Dimensions**



### **Clearance Distances**