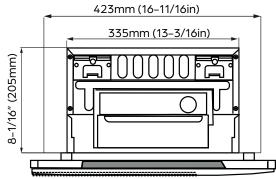

| DIMENSIONS AND WEIGHT |           |          |
|-----------------------|-----------|----------|
| Unit Dimensions       | Width     | 50-5/16" |
|                       | Depth     | 13-3/16" |
|                       | Height    | 9"       |
| Carton Dimensions     | Width     | 57-5/8"  |
|                       | Depth     | 22-1/2"  |
|                       | Height    | 22-1/2"  |
| Net Weight            | 58.4 lbs. |          |
| Gross Weight          | 81.3 lbs. |          |

IDU DIMENSIONS - DRAL06F1A