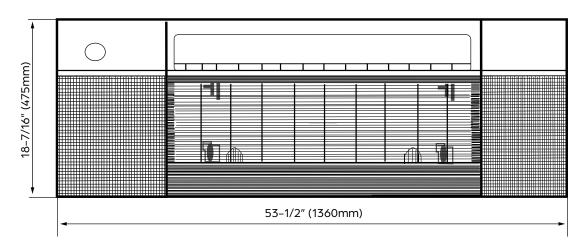

| DIMENSIONS AND WEIGHT |           |          |
|-----------------------|-----------|----------|
| Unit Dimensions       | Width     | 50-5/16" |
|                       | Depth     | 13-3/16" |
|                       | Height    | 9"       |
| Carton Dimensions     | Width     | 57-5/8"  |
|                       | Depth     | 22-1/2"  |
|                       | Height    | 22-1/2"  |
| Net Weight            | 58.4 lbs. |          |
| Gross Weight          | 81.3 lbs. |          |

IDU DIMENSIONS - DRAL06F1A