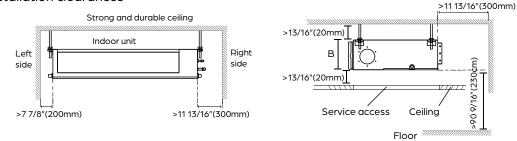

--------------------|--------|-----|--|
| Туре                    | DC     |     |  |
| RLA                     | 1.11   |     |  |
| Sound Pressure (dB(A))  | Low    | 32  |  |
|                         | Medium | 35  |  |
|                         | High   | 38  |  |
| Static Pressure (in wg) | 0-0.16 |     |  |

### **PRODUCT FEATURES**

Wired Thermostat Included

**INDOOR UNIT FAN DATA** 

Air Flow (CFM)

- Auto Restart
- Auto Changeover
- 24-hour Timer



Specifications are subject to change without notice. © 2021 Ferguson Enterprises LLC www.durastar.com

Unit Dimensions

**Carton Dimensions** 

Net Weight

Gross Weight



DIMENSIONS - DRAD09F1A

#### Unit and air outlet dimensions



Air inlet dimensions



#### Mounting dimensions for ceiling bolts



#### Installation clearances



#### Maintenance access panel



Specifications are subject to change without notice. © 2021 Ferguson Enterprises LLC www.durastar.com