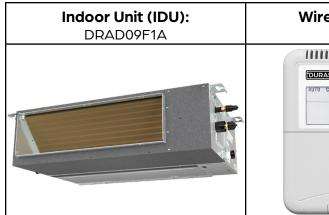

## 9,000 BTU/H SLIM DUCTED IDU

SUBMITTAL COVER SHEET

177

283

Low Medium

### **PRODUCT FEATURES**

Wired Thermostat Included

**INDOOR UNIT FAN DATA** 

Air Flow (CFM)

- Auto Restart
- Auto Changeover
- 24-hour Timer

Specifications are subject to change without notice. © 2021 Ferguson Enterprises LLC www.durastar.com