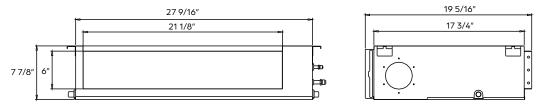

27 9/16"

19 15/16"

7 7/8"

33 7/8"

21 1/4"

11 1/4"

|                         | High   | 353 |  |
|-------------------------|--------|-----|--|
| Туре                    | DC     |     |  |
| RLA                     | 1.11   |     |  |
| Sound Pressure (dB(A))  | Low    | 32  |  |
|                         | Medium | 35  |  |
|                         | High   | 38  |  |
| Static Pressure (in wg) | 0-0.16 |     |  |

Unit Dimensions

**Carton Dimensions** 

Net Weight

Gross Weight

DIMENSIONS - DRAD09F1A

#### Unit and air outlet dimensions

Air inlet dimensions