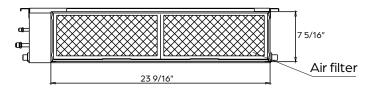

3 7/8"

21 1/4"

11 1/4"

|                         | High   | 353 |  |
|-------------------------|--------|-----|--|
| Туре                    | DC     |     |  |
| RLA                     | 1.11   |     |  |
| Sound Pressure (dB(A))  | Low    | 32  |  |
|                         | Medium | 35  |  |
|                         | High   | 38  |  |
| Static Pressure (in wg) | 0-0.16 |     |  |

### **PRODUCT FEATURES**

Wired Thermostat Included

**INDOOR UNIT FAN DATA** 

Air Flow (CFM)

- Auto Restart
- Auto Changeover
- 24-hour Timer



Specifications are subject to change without notice. © 2021 Ferguson Enterprises LLC www.durastar.com

Unit Dimensions

**Carton Dimensions** 

Net Weight

Gross Weight



DIMENSIONS - DRAD09F1A

#### Unit and air outlet dimensions



Air inlet dimensions



#### Mounting dimensions for ceiling bolts



#### Installation clearances



#### Maintenance access panel



Specifications are subject to change without notice. © 2021 Ferguson Enterprises LLC www.durastar.com