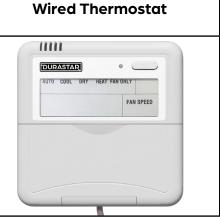

### **PRODUCT FEATURES**

Wired Thermostat Included

**INDOOR UNIT FAN DATA** 

Air Flow (CFM)

- Auto Restart
- Auto Changeover
- 24-hour Timer

Specifications are subject to change without notice. © 2021 Ferguson Enterprises LLC www.durastar.com