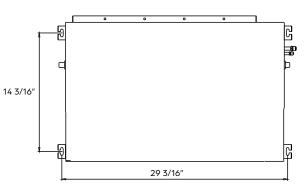

Unit Dimensions

**Carton Dimensions** 

Net Weight

Gross Weight

DIMENSIONS - DRAD09F1A

#### Mounting dimensions for ceiling bolts