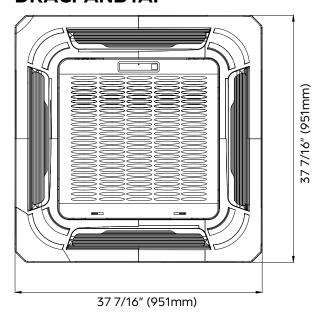

High

Ø5/8" (Ø16mm)

51

1

| INDOOR UNIT DIMENSIONS |           |          |  |
|------------------------|-----------|----------|--|
| Unit Dimensions        | Width     | 33 1/16" |  |
|                        | Depth     | 33 1/16" |  |
|                        | Height    | 8 1/16"  |  |
| Carton Dimensions      | Width     | 35 7/16" |  |
|                        | Depth     | 35 7/16" |  |
|                        | Height    | 8 7/8"   |  |
| Net Weight             | 46.3 lbs. |          |  |
| Gross Weight           | 54.2 lbs. |          |  |

### **PRODUCT FEATURES**

- Wireless Remote Control with "Follow Me" Technology
- Auto Restart
- Auto Changeover
- 24-hour Timer
- Self Clean Function

\*Panel sold separately





Gas

**DIMENSIONS - DRAC24F1A** 





## **DRACPANB1A:**