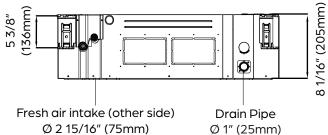

| CAPACITIES                        |                          |       |  |
|-----------------------------------|--------------------------|-------|--|
| Cooling Capacity (BTU/hr)         | Rated                    | 24000 |  |
| Heating Capacity (BTU/hr)         | Rated                    | 24400 |  |
| ELECTRICAL DATA                   |                          |       |  |
| Voltage/Phase/Frequency           | 208–230V, 1 Phase, 60 Hz |       |  |
| LINE SET REQUIREMENTS             |                          |       |  |
| Connection Type                   | Flare                    |       |  |
| Liquid                            | Ø3/8" (Ø9.52mm)          |       |  |
| Gas                               | Ø5/8" (Ø16mm)            |       |  |
| Drain Port O.D. / Drain Hose I.D. | Ø1" (Ø25mm)              |       |  |

| CAPACITIES                |                          |                 |  |
|---------------------------|--------------------------|-----------------|--|
| Cooling Capacity (BTU/hr) | Rated                    | 24000           |  |
| Heating Capacity (BTU/hr) | Rated                    | 24400           |  |
| ELECTRICAL DATA           |                          |                 |  |
| Voltage/Phase/Frequency   | 208-230V, 1 Phase, 60 Hz |                 |  |
| LINE SET REQUIREMENTS     |                          |                 |  |
| Connection Type           | Connection Type Flare    |                 |  |
| Liquid                    | Ø3/8" (Ø9.5              | Ø3/8" (Ø9.52mm) |  |

| Drain Port O.D. / Drain Hose I.D. | Ø1" (Ø25mm) |     |  |
|-----------------------------------|-------------|-----|--|
| INDOOR UNIT FAN DATA              |             |     |  |
| Air Flow (CFM)                    | Low         | 625 |  |
|                                   | Medium      | 761 |  |
|                                   | High        | 878 |  |
| Туре                              | DC          |     |  |
| RLA                               | 2.0         |     |  |
|                                   | Low         | 43  |  |
| Sound Pressure (dB(A))            | Medium      | 47  |  |