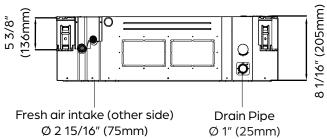

| INDOOR UNIT DIMENSIONS |                                                 |  |  |
|------------------------|-------------------------------------------------|--|--|
| Width                  | 33 1/16"                                        |  |  |
| Depth                  | 33 1/16"                                        |  |  |
| Height                 | 8 1/16"                                         |  |  |
| Width                  | 35 7/16"                                        |  |  |
| Depth                  | 35 7/16"                                        |  |  |
| Height                 | 8 7/8"                                          |  |  |
| 46.3 lbs.              |                                                 |  |  |
| 54.2 lbs.              |                                                 |  |  |
|                        | Width Depth Height Width Depth Height 46.3 lbs. |  |  |

High

Ø5/8" (Ø16mm)

51

1

| INDOOR UNIT DIMENSIONS |           |          |  |
|------------------------|-----------|----------|--|
| Unit Dimensions        | Width     | 33 1/16" |  |
|                        | Depth     | 33 1/16" |  |
|                        | Height    | 8 1/16"  |  |
| Carton Dimensions      | Width     | 35 7/16" |  |
|                        | Depth     | 35 7/16" |  |
|                        | Height    | 8 7/8"   |  |
| Net Weight             | 46.3 lbs. |          |  |
| Gross Weight           | 54.2 lbs. |          |  |