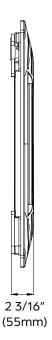

| INDOOR UNIT DIMENSIONS |                                                 |  |  |
|------------------------|-------------------------------------------------|--|--|
| Width                  | 33 1/16"                                        |  |  |
| Depth                  | 33 1/16"                                        |  |  |
| Height                 | 8 1/16"                                         |  |  |
| Width                  | 35 7/16"                                        |  |  |
| Depth                  | 35 7/16"                                        |  |  |
| Height                 | 8 7/8"                                          |  |  |
| 46.3 lbs.              |                                                 |  |  |
| 54.2 lbs.              |                                                 |  |  |
|                        | Width Depth Height Width Depth Height 46.3 lbs. |  |  |

High

Ø5/8" (Ø16mm)

51

1

| INDOOR UNIT DIMENSIONS |           |          |  |
|------------------------|-----------|----------|--|
| Unit Dimensions        | Width     | 33 1/16" |  |
|                        | Depth     | 33 1/16" |  |
|                        | Height    | 8 1/16"  |  |
| Carton Dimensions      | Width     | 35 7/16" |  |
|                        | Depth     | 35 7/16" |  |
|                        | Height    | 8 7/8"   |  |
| Net Weight             | 46.3 lbs. |          |  |
| Gross Weight           | 54.2 lbs. |          |  |