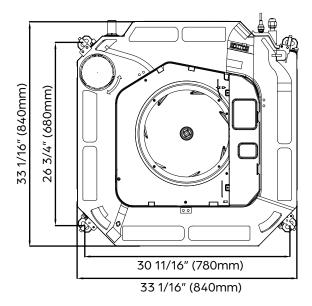

| INDOOR UNIT DIMENSIONS |                                                 |  |  |
|------------------------|-------------------------------------------------|--|--|
| Width                  | 33 1/16"                                        |  |  |
| Depth                  | 33 1/16"                                        |  |  |
| Height                 | 8 1/16"                                         |  |  |
| Width                  | 35 7/16"                                        |  |  |
| Depth                  | 35 7/16"                                        |  |  |
| Height                 | 8 7/8"                                          |  |  |
| 46.3 lbs.              |                                                 |  |  |
| 54.2 lbs.              |                                                 |  |  |
|                        | Width Depth Height Width Depth Height 46.3 lbs. |  |  |

High

Ø5/8" (Ø16mm)

51

1

| INDOOR UNIT DIMENSIONS |           |          |  |
|------------------------|-----------|----------|--|
| Unit Dimensions        | Width     | 33 1/16" |  |
|                        | Depth     | 33 1/16" |  |
|                        | Height    | 8 1/16"  |  |
| Carton Dimensions      | Width     | 35 7/16" |  |
|                        | Depth     | 35 7/16" |  |
|                        | Height    | 8 7/8"   |  |
| Net Weight             | 46.3 lbs. |          |  |
| Gross Weight           | 54.2 lbs. |          |  |