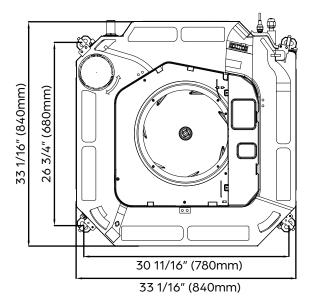

| INDOOR UNIT DIMENSIONS |                                                 |  |  |
|------------------------|-------------------------------------------------|--|--|
| Width                  | 33 1/16"                                        |  |  |
| Depth                  | 33 1/16"                                        |  |  |
| Height                 | 8 1/16"                                         |  |  |
| Width                  | 35 7/16"                                        |  |  |
| Depth                  | 35 7/16"                                        |  |  |
| Height                 | 8 7/8"                                          |  |  |
| 46.3 lbs.              |                                                 |  |  |
| 54.2 lbs.              |                                                 |  |  |
|                        | Width Depth Height Width Depth Height 46.3 lbs. |  |  |

High

Ø5/8" (Ø16mm)

51

1

| INDOOR UNIT DIMENSIONS |           |          |  |
|------------------------|-----------|----------|--|
| Unit Dimensions        | Width     | 33 1/16" |  |
|                        | Depth     | 33 1/16" |  |
|                        | Height    | 8 1/16"  |  |
| Carton Dimensions      | Width     | 35 7/16" |  |
|                        | Depth     | 35 7/16" |  |
|                        | Height    | 8 7/8"   |  |
| Net Weight             | 46.3 lbs. |          |  |
| Gross Weight           | 54.2 lbs. |          |  |