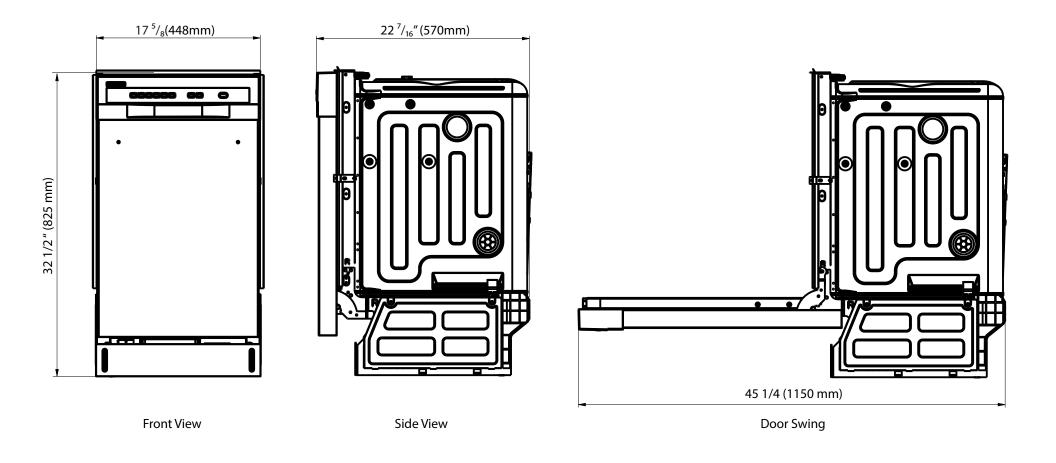

EDGESTAR Document Type: Dimensional Drawing Model: BIDW1802BL, BIDW1802SS, BIDW1802WH Version: V1.0 10292018

**Exterior Dimensions** 

Avallon

Koldfront<sup>®</sup>

EdgeStar, 8606 Wall St, Suite 1800, Austin, TX 78754 support.edgestar.com • service@edgestar.com • edgestar.com