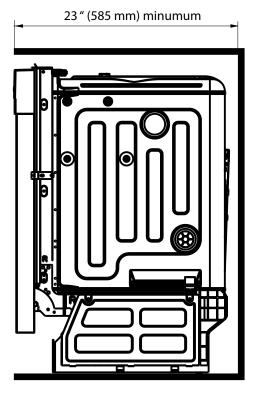

\*Warranty service should be performed by an authorized service representative only.

Document Type: Dimensional Drawing Model: BIDW1802BL, BIDW1802SS, BIDW1802WH Version: V1.0 10292018

**Cutout Dimensions** 

**Front View** 

Side View

Avallon

EdgeStar, 8606 Wall St, Suite 1800, Austin, TX 78754 support.edgestar.com • service@edgestar.com • edgestar.com

\*Warranty service should be performed by an authorized service representative only.