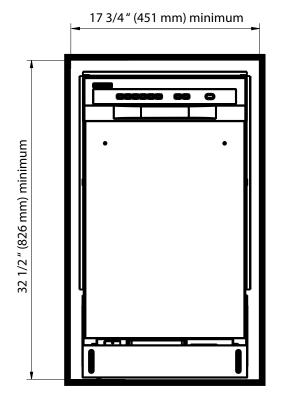

\*Warranty service should be performed by an authorized service representative only.

Document Type: Dimensional Drawing Model: BIDW1802BL, BIDW1802SS, BIDW1802WH Version: V1.0 10292018

**Cutout Dimensions** 

**Front View** 

Side View

Avallon

EdgeStar, 8606 Wall St, Suite 1800, Austin, TX 78754 support.edgestar.com • service@edgestar.com • edgestar.com

\*Warranty service should be performed by an authorized service representative only.