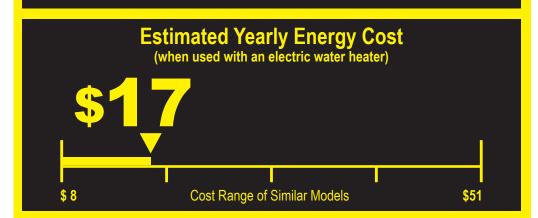

140 kWh

**Estimated Yearly Electricity Use** 

**\$ 12** 

Estimated Yearly Operating Cost (when uses with natural gas water heater)

- Your cost will depend on your utility rates and use.
- Cost range based only on standard capacity models.
- Estimated energy cost based on six wash loads a week and a national average electricity cost of 12 cents per kWh and natural gas cost of \$1.09 per them.