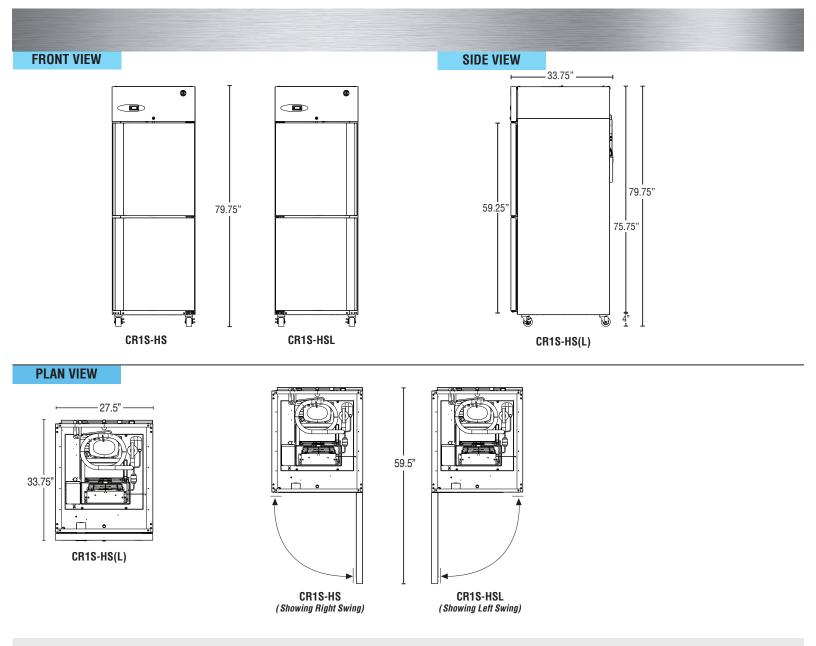

| CR1S-<br>Commercial Series Ref                                                                                                                         | HS(L)                                        | CR1S-HS(L)<br>1/28/16<br>Item # 13371                                                                                                                                                                                                                                                                                                           |
|--------------------------------------------------------------------------------------------------------------------------------------------------------|----------------------------------------------|-------------------------------------------------------------------------------------------------------------------------------------------------------------------------------------------------------------------------------------------------------------------------------------------------------------------------------------------------|
| W x D x H<br>27.5" x 33.75" x 79.75"*<br>CR1S-HS                                                                                                       |                                              | Item #: Project: Qty: AIA#:                                                                                                                                                                                                                                                                                                                     |
| 27.5" X 33.75" X 79.75"<br>*4" casters<br>ENERGY STAR                                                                                                  |                                              | <ul> <li>Features</li> <li>Stainless steel interior with stainless steel exterior front and sides</li> <li>Refrigerant flow is controlled with thermostatic expansion valve</li> <li>Unique "ducted" air distribution system</li> <li>Solid state digital controller with temperature alarms and LED display (Fahrenheit or Celsius)</li> </ul> |
|                                                                                                                                                        | CPOOL-ISO14001                               | <ul> <li>Cabinet and doors are insulated with 2-3/8" of CFC free,foamed in place polyurethane</li> <li>Stainless steel exterior and interior door come standard with locks</li> </ul>                                                                                                                                                           |
| Dimensions / Capacity                                                                                                                                  | CR1S-HS(L)                                   | Exclusive stepped door design to protect recessed                                                                                                                                                                                                                                                                                               |
| Interior Storage Capacity (CF) Interior Storage Capacity (CF) (AHAM)                                                                                   | 22.8 ft <sup>3</sup><br>20.8 ft <sup>3</sup> | door gasket                                                                                                                                                                                                                                                                                                                                     |
| Overall Width x Depth                                                                                                                                  | 27.5" x 33.75"                               | • Spring assisted self-closing doors with stay open                                                                                                                                                                                                                                                                                             |
| Height (including 4" casters)                                                                                                                          | 79.75"                                       | feature                                                                                                                                                                                                                                                                                                                                         |
| Door Opening Width x Height                                                                                                                            | 22 x 27.25"                                  | • Sturdy 8 gauge stainless steel hinge plate with welded                                                                                                                                                                                                                                                                                        |
| Depth with Door Open at 90°<br>Adjustable Shelves                                                                                                      | 59.5"                                        | hinge pin                                                                                                                                                                                                                                                                                                                                       |
| Shelf Dimensions (W x D)                                                                                                                               | 3<br>21.25" x 26"                            | • Extruded aluminum flush mount door handle                                                                                                                                                                                                                                                                                                     |
| Crated Shipping Weight                                                                                                                                 | 354 lbs                                      |                                                                                                                                                                                                                                                                                                                                                 |
| Crated Height x Width x Depth                                                                                                                          | 83" x 31.5" x 37.5"                          | • Field reversible doors (with optional kit)                                                                                                                                                                                                                                                                                                    |
| Electrical / Refrigeration                                                                                                                             | One Section<br>CR1S-HS(L)                    | <ul> <li>Evaporator coils are epoxy electrocoated (E-Coat) to<br/>help fight corrosion</li> </ul>                                                                                                                                                                                                                                               |
| Voltage<br>HACR Breaker                                                                                                                                | 115/60/1<br>15.0 Amps                        | Energy efficient automatic hot gas condensate                                                                                                                                                                                                                                                                                                   |
| Electrical Connection (NEMA)                                                                                                                           | 5-15P                                        | evaporator                                                                                                                                                                                                                                                                                                                                      |
| Voltage Range                                                                                                                                          | 104-126                                      | Stainless steel shelf supports                                                                                                                                                                                                                                                                                                                  |
| Ambient Temp. Range                                                                                                                                    | 45° to 100°F                                 | • (3) epoxy coated wire shelves are standard                                                                                                                                                                                                                                                                                                    |
| Control Setpoint Range                                                                                                                                 | 33° to 52°F                                  |                                                                                                                                                                                                                                                                                                                                                 |
| Amperage<br>Energy Consumption (kWh/day) @ASHRAE                                                                                                       | 4                                            | • Standard with 4" casters (two with brakes)                                                                                                                                                                                                                                                                                                    |
| Heat Rejection (BTU/Hr.) @NSF                                                                                                                          | 1.84 392                                     | • Stackable (two units high) to conserve warehouse                                                                                                                                                                                                                                                                                              |
| Approx. Nominal Compres. BTU/HR (HP)                                                                                                                   | 1625 (1/5HP)                                 | floor space                                                                                                                                                                                                                                                                                                                                     |
| Refrigerant / Charge Amount (oz)                                                                                                                       | R-134a / (11 oz)                             | Three years parts and labor warranty                                                                                                                                                                                                                                                                                                            |
| Options                                                                                                                                                | Warranty                                     | Five year compressor warranty                                                                                                                                                                                                                                                                                                                   |
| <ul> <li>Door reversal kit</li> <li>Additional epoxy shelves</li> <li>Atir filter</li> <li>Stainless steel shelves</li> <li>Gray/Pan slides</li> </ul> | * 2 Veer parts and labor on                  | 8 ft. cord and plug     Hoshizaki reserves the right to change specifications without notice.                                                                                                                                                                                                                                                   |