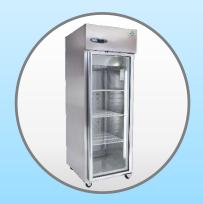

## HOSHIZAKI

UPRIGHT REFRIGERATION with GLASS DOORS

# COMMERCIAL SERIES UPRIGHTS GLASS DOOR REFRIGERATORS & FREEZERS

### **COMMERCIAL SERIES**

**Dynamic Ducted Airflow Design**Optimum airflow at each shelf level ensures cold temperatures and food safety.

All Stainless Cabinet Construction
Stainless steel interior and
exterior front and sides.