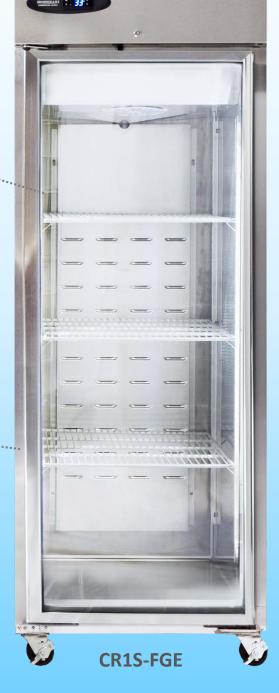

### **COMMERCIAL SERIES**

**Dynamic Ducted Airflow Design**Optimum airflow at each shelf level ensures cold temperatures and food safety.

All Stainless Cabinet Construction
Stainless steel interior and
exterior front and sides.

Vertical LED Cabinet Lighting Energy efficient vertical LED lights provide 8x more light! Safety shielded.

Superior Insulated Walls & Glass Door
Thicker than the competition.
CFC-free foam is environmentally friendly!