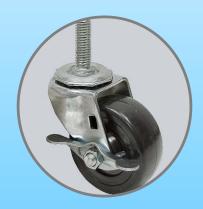

Roll-In Installation
Our units are shipped with pre-installed stem casters for easy placement.

(two and three section units)