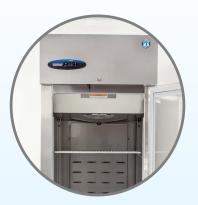

**Top Mount Refrigeration** 

Keeps condenser cleaner - away from floors. No heat rising into cold cabinet area.

**TXV Expansion Valve**Regulates refrigeration flow for faster recovery and efficient operation.