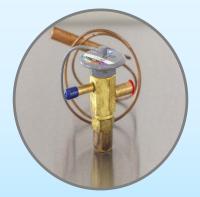

**Top Mount Refrigeration** 

Keeps condenser cleaner - away from floors. No heat rising into cold cabinet area.

**TXV Expansion Valve**Regulates refrigeration flow for faster recovery and efficient operation.