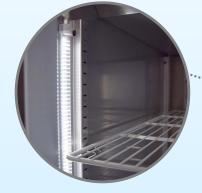

Vertical LED Cabinet Lighting Energy efficient vertical LED lights provide 8x more light! Safety shielded.

Superior Insulated Walls & Glass Door
Thicker than the competition.
CFC-free foam is environmentally friendly!