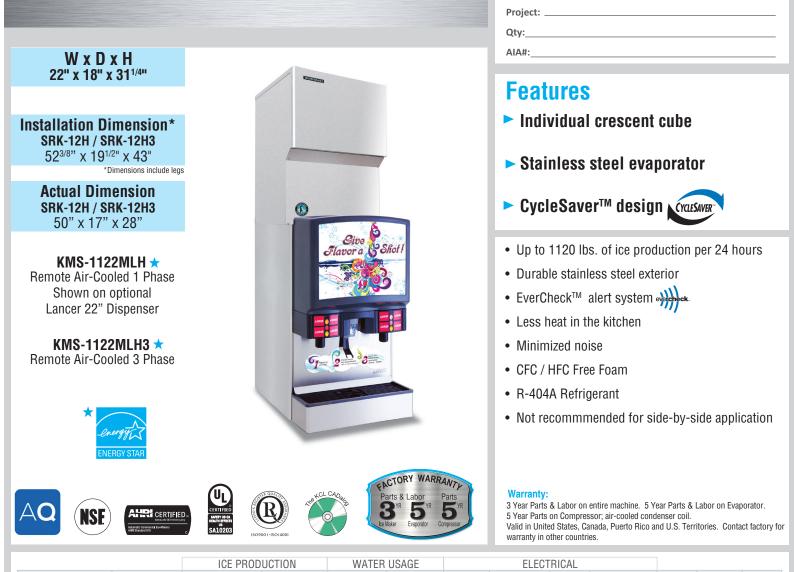

# KMS-1122MLH SERENITY SERIES CUBER ICE MACHINE

Item #:

|                              | ICE PRODUCTION                                                               |                                                                                                                                                                                                                                                                       |                                                                                                                                                                                                                                                                                                                  |                                                                                                                                                                                                                                                                                               | VVAI                                                                                                                                                                                                                                                                                                                                                                                                                     | ER USAGE                                                                                                                                                                                                                                                                                                                                                                                                                 | ELECTRICAL                                                                                                                                                                                                                                                                                                                                                                                                                                                                                                                                                                                                                                                                                                                                                                                                                                                                                                                                                                                                           |                                                                                                                                                                                                                                                                                                                                                                                                                                                                                                                                                                                                                                                                                                                                                                                                                                                                                                                                                                                                                                                                                                                                                                                                                        |                                                                                                                                                                                                                                                                                                                                                                                                                                                                                                                                                                                                                                                                                            |                                                                                                                                                                                                                                                                                                                                                                                                                                                                                                                                                                                                                                                                                                                                                                                                                                                  |                                                                                                                                                                                                                                                                                                                                                                                                                                                                                                                                                                                                                                                                                                                                                                                                                                            |                    |                                                                                                                                                                                                                                                                                                                                                                                                                                                                                                                                                                                                                                                                                                                                                                                                                                                                                                                                                                                                                                                                                                     |
|------------------------------|------------------------------------------------------------------------------|-----------------------------------------------------------------------------------------------------------------------------------------------------------------------------------------------------------------------------------------------------------------------|------------------------------------------------------------------------------------------------------------------------------------------------------------------------------------------------------------------------------------------------------------------------------------------------------------------|-----------------------------------------------------------------------------------------------------------------------------------------------------------------------------------------------------------------------------------------------------------------------------------------------|--------------------------------------------------------------------------------------------------------------------------------------------------------------------------------------------------------------------------------------------------------------------------------------------------------------------------------------------------------------------------------------------------------------------------|--------------------------------------------------------------------------------------------------------------------------------------------------------------------------------------------------------------------------------------------------------------------------------------------------------------------------------------------------------------------------------------------------------------------------|----------------------------------------------------------------------------------------------------------------------------------------------------------------------------------------------------------------------------------------------------------------------------------------------------------------------------------------------------------------------------------------------------------------------------------------------------------------------------------------------------------------------------------------------------------------------------------------------------------------------------------------------------------------------------------------------------------------------------------------------------------------------------------------------------------------------------------------------------------------------------------------------------------------------------------------------------------------------------------------------------------------------|------------------------------------------------------------------------------------------------------------------------------------------------------------------------------------------------------------------------------------------------------------------------------------------------------------------------------------------------------------------------------------------------------------------------------------------------------------------------------------------------------------------------------------------------------------------------------------------------------------------------------------------------------------------------------------------------------------------------------------------------------------------------------------------------------------------------------------------------------------------------------------------------------------------------------------------------------------------------------------------------------------------------------------------------------------------------------------------------------------------------------------------------------------------------------------------------------------------------|--------------------------------------------------------------------------------------------------------------------------------------------------------------------------------------------------------------------------------------------------------------------------------------------------------------------------------------------------------------------------------------------------------------------------------------------------------------------------------------------------------------------------------------------------------------------------------------------------------------------------------------------------------------------------------------------|--------------------------------------------------------------------------------------------------------------------------------------------------------------------------------------------------------------------------------------------------------------------------------------------------------------------------------------------------------------------------------------------------------------------------------------------------------------------------------------------------------------------------------------------------------------------------------------------------------------------------------------------------------------------------------------------------------------------------------------------------------------------------------------------------------------------------------------------------|--------------------------------------------------------------------------------------------------------------------------------------------------------------------------------------------------------------------------------------------------------------------------------------------------------------------------------------------------------------------------------------------------------------------------------------------------------------------------------------------------------------------------------------------------------------------------------------------------------------------------------------------------------------------------------------------------------------------------------------------------------------------------------------------------------------------------------------------|--------------------|-----------------------------------------------------------------------------------------------------------------------------------------------------------------------------------------------------------------------------------------------------------------------------------------------------------------------------------------------------------------------------------------------------------------------------------------------------------------------------------------------------------------------------------------------------------------------------------------------------------------------------------------------------------------------------------------------------------------------------------------------------------------------------------------------------------------------------------------------------------------------------------------------------------------------------------------------------------------------------------------------------------------------------------------------------------------------------------------------------|
| Model                        | •                                                                            | 4 hours                                                                                                                                                                                                                                                               | FEIC                                                                                                                                                                                                                                                                                                             |                                                                                                                                                                                                                                                                                               |                                                                                                                                                                                                                                                                                                                                                                                                                          |                                                                                                                                                                                                                                                                                                                                                                                                                          | kWh Used<br>per 100 lbs.<br>90°/ 70°F                                                                                                                                                                                                                                                                                                                                                                                                                                                                                                                                                                                                                                                                                                                                                                                                                                                                                                                                                                                | Max. Fuse Size<br>or HACR<br>Circuit Breaker                                                                                                                                                                                                                                                                                                                                                                                                                                                                                                                                                                                                                                                                                                                                                                                                                                                                                                                                                                                                                                                                                                                                                                           | Amperage                                                                                                                                                                                                                                                                                                                                                                                                                                                                                                                                                                                                                                                                                   | Voltage                                                                                                                                                                                                                                                                                                                                                                                                                                                                                                                                                                                                                                                                                                                                                                                                                                          | Heat<br>Rejection<br>BTU/hr.                                                                                                                                                                                                                                                                                                                                                                                                                                                                                                                                                                                                                                                                                                                                                                                                               | Shipping<br>Weight | ENERGY<br>STAR®                                                                                                                                                                                                                                                                                                                                                                                                                                                                                                                                                                                                                                                                                                                                                                                                                                                                                                                                                                                                                                                                                     |
| WS-1122MLH<br>with SRK-12H   | 1100                                                                         | 985                                                                                                                                                                                                                                                                   | 17.1                                                                                                                                                                                                                                                                                                             | 880                                                                                                                                                                                                                                                                                           | 19.5                                                                                                                                                                                                                                                                                                                                                                                                                     | N/A                                                                                                                                                                                                                                                                                                                                                                                                                      | 4.7                                                                                                                                                                                                                                                                                                                                                                                                                                                                                                                                                                                                                                                                                                                                                                                                                                                                                                                                                                                                                  | 20A                                                                                                                                                                                                                                                                                                                                                                                                                                                                                                                                                                                                                                                                                                                                                                                                                                                                                                                                                                                                                                                                                                                                                                                                                    | 11.2A                                                                                                                                                                                                                                                                                                                                                                                                                                                                                                                                                                                                                                                                                      | 115V/60/1*                                                                                                                                                                                                                                                                                                                                                                                                                                                                                                                                                                                                                                                                                                                                                                                                                                       | 21,300                                                                                                                                                                                                                                                                                                                                                                                                                                                                                                                                                                                                                                                                                                                                                                                                                                     | 150 lbs.           | *                                                                                                                                                                                                                                                                                                                                                                                                                                                                                                                                                                                                                                                                                                                                                                                                                                                                                                                                                                                                                                                                                                   |
| VIS-1122MLH<br>with SRK-12H3 | 1120                                                                         | 1000                                                                                                                                                                                                                                                                  | 17.1                                                                                                                                                                                                                                                                                                             | 880                                                                                                                                                                                                                                                                                           | 19.5                                                                                                                                                                                                                                                                                                                                                                                                                     | N/A                                                                                                                                                                                                                                                                                                                                                                                                                      | 4.6                                                                                                                                                                                                                                                                                                                                                                                                                                                                                                                                                                                                                                                                                                                                                                                                                                                                                                                                                                                                                  | 20A                                                                                                                                                                                                                                                                                                                                                                                                                                                                                                                                                                                                                                                                                                                                                                                                                                                                                                                                                                                                                                                                                                                                                                                                                    | 10.5A                                                                                                                                                                                                                                                                                                                                                                                                                                                                                                                                                                                                                                                                                      | 115V/60/1*                                                                                                                                                                                                                                                                                                                                                                                                                                                                                                                                                                                                                                                                                                                                                                                                                                       | 21,000                                                                                                                                                                                                                                                                                                                                                                                                                                                                                                                                                                                                                                                                                                                                                                                                                                     | 150 lbs.           | *                                                                                                                                                                                                                                                                                                                                                                                                                                                                                                                                                                                                                                                                                                                                                                                                                                                                                                                                                                                                                                                                                                   |
|                              |                                                                              |                                                                                                                                                                                                                                                                       |                                                                                                                                                                                                                                                                                                                  | Requ                                                                                                                                                                                                                                                                                          | iired                                                                                                                                                                                                                                                                                                                                                                                                                    | TEMP RANGE                                                                                                                                                                                                                                                                                                                                                                                                               | ELECTRICAL                                                                                                                                                                                                                                                                                                                                                                                                                                                                                                                                                                                                                                                                                                                                                                                                                                                                                                                                                                                                           |                                                                                                                                                                                                                                                                                                                                                                                                                                                                                                                                                                                                                                                                                                                                                                                                                                                                                                                                                                                                                                                                                                                                                                                                                        |                                                                                                                                                                                                                                                                                                                                                                                                                                                                                                                                                                                                                                                                                            |                                                                                                                                                                                                                                                                                                                                                                                                                                                                                                                                                                                                                                                                                                                                                                                                                                                  | * Voltage supply for KMS Ice Maker is<br>supplied from the SRK Remote Condenser                                                                                                                                                                                                                                                                                                                                                                                                                                                                                                                                                                                                                                                                                                                                                            |                    |                                                                                                                                                                                                                                                                                                                                                                                                                                                                                                                                                                                                                                                                                                                                                                                                                                                                                                                                                                                                                                                                                                     |
| Model                        | 25' Length 35' Leng                                                          |                                                                                                                                                                                                                                                                       | 35' Length                                                                                                                                                                                                                                                                                                       | 55' Length                                                                                                                                                                                                                                                                                    |                                                                                                                                                                                                                                                                                                                                                                                                                          | Ambient<br>(Outdoor Use)                                                                                                                                                                                                                                                                                                                                                                                                 | Voltage<br>Range                                                                                                                                                                                                                                                                                                                                                                                                                                                                                                                                                                                                                                                                                                                                                                                                                                                                                                                                                                                                     | Max. Fuse Size<br>or HACR<br>Circuit Breaker                                                                                                                                                                                                                                                                                                                                                                                                                                                                                                                                                                                                                                                                                                                                                                                                                                                                                                                                                                                                                                                                                                                                                                           | Amperage                                                                                                                                                                                                                                                                                                                                                                                                                                                                                                                                                                                                                                                                                   | Voltage                                                                                                                                                                                                                                                                                                                                                                                                                                                                                                                                                                                                                                                                                                                                                                                                                                          | Heat<br>Rejection<br>BTU/hr.                                                                                                                                                                                                                                                                                                                                                                                                                                                                                                                                                                                                                                                                                                                                                                                                               | Shipping<br>Weight | ENERGY<br>STAR®                                                                                                                                                                                                                                                                                                                                                                                                                                                                                                                                                                                                                                                                                                                                                                                                                                                                                                                                                                                                                                                                                     |
| SRK-12H                      | R404-208 <sup>-</sup>                                                        | 10** R                                                                                                                                                                                                                                                                | 404-35810                                                                                                                                                                                                                                                                                                        | ** R4                                                                                                                                                                                                                                                                                         | 04-55810**                                                                                                                                                                                                                                                                                                                                                                                                               | -20 - 122°                                                                                                                                                                                                                                                                                                                                                                                                               | 187-253VAC                                                                                                                                                                                                                                                                                                                                                                                                                                                                                                                                                                                                                                                                                                                                                                                                                                                                                                                                                                                                           | 20A                                                                                                                                                                                                                                                                                                                                                                                                                                                                                                                                                                                                                                                                                                                                                                                                                                                                                                                                                                                                                                                                                                                                                                                                                    | 11.2A                                                                                                                                                                                                                                                                                                                                                                                                                                                                                                                                                                                                                                                                                      | 208-230V/60/1                                                                                                                                                                                                                                                                                                                                                                                                                                                                                                                                                                                                                                                                                                                                                                                                                                    | 21,300                                                                                                                                                                                                                                                                                                                                                                                                                                                                                                                                                                                                                                                                                                                                                                                                                                     | 275 lbs.           |                                                                                                                                                                                                                                                                                                                                                                                                                                                                                                                                                                                                                                                                                                                                                                                                                                                                                                                                                                                                                                                                                                     |
| SRK-12H3                     | R404-208                                                                     | 10** R                                                                                                                                                                                                                                                                | 404-35810                                                                                                                                                                                                                                                                                                        | ** R4                                                                                                                                                                                                                                                                                         | 04-55810**                                                                                                                                                                                                                                                                                                                                                                                                               | -20 - 122°                                                                                                                                                                                                                                                                                                                                                                                                               | 187-253VAC                                                                                                                                                                                                                                                                                                                                                                                                                                                                                                                                                                                                                                                                                                                                                                                                                                                                                                                                                                                                           | 20A                                                                                                                                                                                                                                                                                                                                                                                                                                                                                                                                                                                                                                                                                                                                                                                                                                                                                                                                                                                                                                                                                                                                                                                                                    | 10.5A                                                                                                                                                                                                                                                                                                                                                                                                                                                                                                                                                                                                                                                                                      | 208-230V/60/3                                                                                                                                                                                                                                                                                                                                                                                                                                                                                                                                                                                                                                                                                                                                                                                                                                    | 21,000                                                                                                                                                                                                                                                                                                                                                                                                                                                                                                                                                                                                                                                                                                                                                                                                                                     | 275 lbs.           |                                                                                                                                                                                                                                                                                                                                                                                                                                                                                                                                                                                                                                                                                                                                                                                                                                                                                                                                                                                                                                                                                                     |
| VI                           | IS-1122MLH<br>vith SRK-12H<br>IS-1122MLH<br>ith SRK-12H3<br>Model<br>SRK-12H | Model     Lbs. per 2       70°/ 50°F     70°/ 50°F       IS-1122MLH     1100       rith SRK-12H     1120       IS-1122MLH     1120       IS-1122MLH     1120       IS-1122MLH     1120       IS-1122MLH     120       SRK-12H     25' Leng       SRK-12H     R404-208 | Model     Lbs. per 24 hours       70°/ 50°F     90°/ 70°       IS-1122MLH     1100     985       IS-1122MLH     1100     985       IS-1122MLH     1120     1000       IS-1122MLH     1120     1000       IS-1122MLH     120     1000       Model     25' Length     INE SET       SRK-12H     R404-20810**     F | Model     Lbs. per 24 hours<br>70°/ 50°F     90°/ 70°F     Lbs.       IS-1122MLH<br>thr SRK-12H3     1100     985     17.1       IS-1122MLH<br>thr SRK-12H3     1120     10∪∪     17.1       IS-1122MLH<br>thr SRK-12H3     1120     35' Length       SRK-12H     R404-20810**     R404-35810 | Model     Lbs. per 24 hours     Per Cycle       70°/ 50°F     90°/ 70°F     Lbs.     Cubes       IS-1122MLH     1100     985     17.1     880       IS-1122MLH     1100     985     17.1     880       IS-1122MLH     1120     1000     17.1     880       IS-1122MLH     1120     1000     17.1     880       Model     25' Length     35' Length     35' Length       SRK-12H     R404-20810**     R404-35810**     R4 | Model     Lbs. per 24 hours     Per 0/UP     Gal. per 100<br>09°/70°F     Gal. per 100<br>90°/70°F       IS-1122MLH<br>rith SRK-12H     1100     985     17.1     880     19.5       IS-1122MLH<br>rith SRK-12H     1120     1000     17.1     880     19.5       LINE SETS - Brazing Required       Model     25' Length     35' Length     55' Length       SRK-12H     R404-20810**     R404-35810**     R404-55810** | Model     Lbs. per 24 hours<br>70°/ 50°F     90°/ 70°F     Lbs.     Cubes     Gal. per 100 lbs.<br>90°/ 70°F     MA       IS-1122MLH<br>Ith SRK-12H     1120     10∪     17.1     880     19.5     N/A       Model     25' Length     35' Length     55' Length     TEMP RANGE       SRK-12H     R404-20810**     R404-35810**     R404-55810**     -20 - 122° | Model     Lbs. per 24 hours<br>70°/ 50°F     Per Cycle     Gal. per 100 lbs.<br>90°/ 70°F     Per Cycle     Per Cycle     Gal. per 100 lbs.<br>90°/ 70°F     Gal. per 100 lbs.<br>90°/ 70°F     Per Cycle     Per Cycle     Per Cycle     Gal. per 100 lbs.<br>90°/ 70°F     Gal. per 100 lbs.<br>90°/ 70°F     Per Cycle     Per Cycle | Model     Lbs. per 24 hours<br>70°/ 50°F     90°/ 70°F     Gal. per 100 lbs.<br>90°/ 70°F     Gal. per 100 lbs.<br>90°/ 70°F     per 100 lbs.<br>90°/ 70°F     per 100 lbs.<br>90°/ 70°F     or HACR<br>00°L       IS-1122MLH<br>ith SRK-12H3     1100     985     17.1     880     19.5     N/A     4.7     20A       IS-1122MLH<br>ith SRK-12H3     1120     10∪     17.1     880     19.5     N/A     4.6     20A       Model     25' Length     35' Length     55' Length     TEMP RANGE<br>(0utdoor Use)     Voltage<br>Range     Max. Fuse Size<br>or HACR<br>circuit Breaker       SRK-12H     R404-20810**     R404-35810**     R404-55810**     -20 - 122°     187-253VAC     20A | Model     Lbs. per 24 hours<br>70% 50%     Per Cycle     Gal. per 100 lbs.<br>90% 70%     Gal. per 100 lbs.<br>90% 70%     per 100 lbs.<br>90% 70%     per 100 lbs.<br>90% 70%     or HACR<br>90% 70%     Amperage<br>0° / 70%       IS-1122MLH<br>thb SRK-12HA     1100     985     17.1     880     19.5     N/A     4.7     20A     11.2A       IS-1122MLH<br>thb SRK-12HA     1120     10∪     17.1     880     19.5     N/A     4.6     20A     10.5A       IS-1122MLH<br>thb SRK-12HA     1120     10∪     17.1     880     19.5     N/A     4.6     20A     10.5A       Model     25' Length     35' Length     55' Length     Ambient<br>(Outdoor Use)     Voltage<br>Range     Max. Fuse Size<br>or HACR<br>Circuit Breaker     Amperage       SRK-12H     R404-2810**     R404-35810**     -20 - 122°     187-253VAC     20A     11.2A | Model     Lbs. per 24 hours<br>70°/ 50°F     Port Cycle     Gal. per 100 lbs.<br>90°/ 70°F     gal. per 100 lbs.<br>90°/ 70°F     per 100 lbs.<br>90°/ 70°F     or HACR<br>Diricuit Breaker     Amperage     Voltage       IS-1122MLH<br>hfth SRK-12H     1100     985     17.1     880     19.5     N/A     4.7     20A     11.2A     115V/60/1*       IS-1122MLH<br>hfth SRK-12H     1120     10∪     17.1     880     19.5     N/A     4.6     20A     10.5A     115V/60/1*       IS-1122MLH<br>ith SRK-12H     1120     10∪     17.1     880     19.5     N/A     4.6     20A     10.5A     115V/60/1*       Model     25' Length     35' Length     55' Length     TEMP RANGE     ELECTICAL     4mperage     Voltage       SRK-12H     R404-2810**     R404-35810**     -20 - 122°     187-253VAC     20A     11.2A     208-230V/60/1 |                    | Model     Lbs. per 24 hours<br>70% 50%     Port VVF     Gal. per 100 lbs.<br>90% 70%F     per 100 lbs.<br>90% 70%F     per 100 lbs.<br>90% 70%F     or HACR<br>Circuit Breaker     Amperage     Voltage     Rejection<br>BTU/hr.     Shipping<br>Weight       IS-1122MLH<br>htt SRK-12HA     1100     985     17.1     880     19.5     N/A     4.7     20A     11.2A     115V/60/1*     21,300     150 lbs.       IS-1122MLH<br>ith SRK-12HA     1120     10∪     17.1     880     19.5     N/A     4.6     20A     10.5A     115V/60/1*     21,000     150 lbs.       IS-1122MLH<br>ith SRK-12HA     1120     10∪     17.1     880     19.5     N/A     4.6     20A     10.5A     115V/60/1*     21,000     150 lbs.       IS-1122MLH<br>ith SRK-12HA     1120     10.5     17.1     55' Length     19.5     N/A     4.6     20A     10.5A     115V/60/1*     21,000     150 lbs.       IS-1122MLH<br>ith SRK-12H     25' Length     35' Length     Ambient<br>(outdoor Use)     Voltage<br>Range     Max-Fuse Size<br>of HACR<br>Circuit Breaker     Amperage     Voltage     Shipping<br>Weight |

## • Ambient Temp Range 45 - 100°F

- Ambient Temp Range Water Temp Range
- Water Pressure
- Voltage Range
- 45 90°F 10 - 113 PSIG 104-127V\*
- 1U4-127V ^ \* Voltage supply for KMS Ice Maker is supplied from the SRK Remote Condenser
- Service- KMS-1122MLH
- Allow 15" (38 cm) clearance on left side for removal of spray tube and cube guide.
- Panels easily removed and all components accessible for service.

### Plumbing- KMS-1122MLH

- Icemaker Water Supply Line: Minimum 3/8" Nominal ID Copper Water Tubing or Equivalent
- Icemaker Drain Line: Minimum 3/4" Nominal ID Hard Pipe or Equivalent

#### Service- SRK-12H(3)

- Allow 24" (61 cm) clearance in both front and rear for proper air circulation and ease of maintenance/service.
- For best performance the Remote Condenser should not be more than 33 feet above the icemaker or no more than 10 feet below it. These distances are measure from fitting to fitting.
  Hoshizaki reserves the right to change specifications without notice.