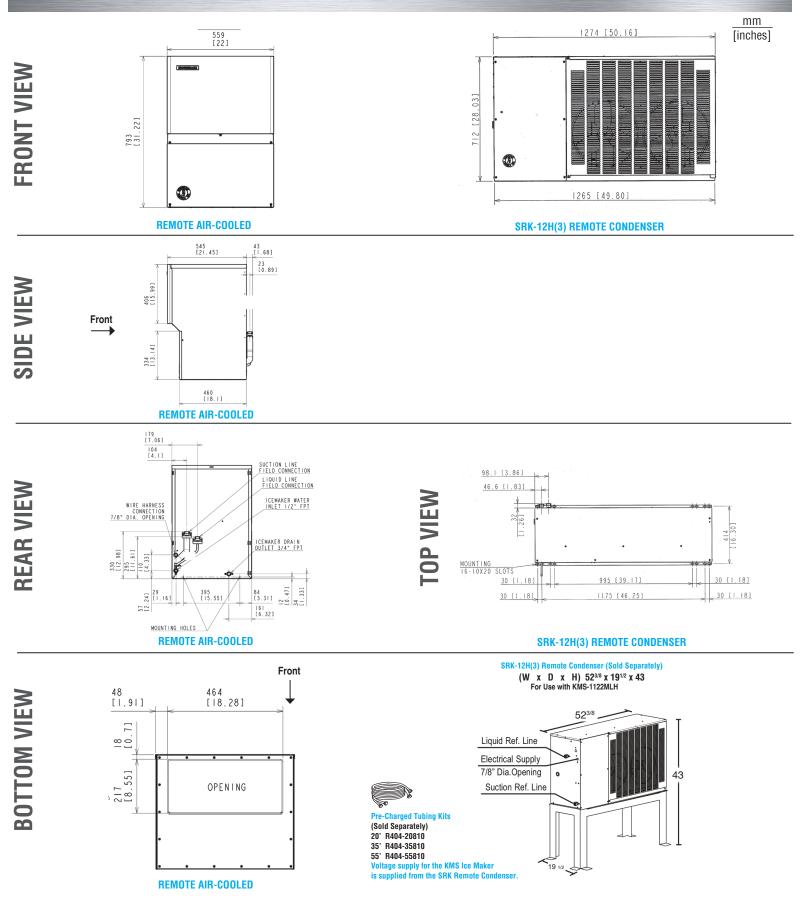

## • Ambient Temp Range 45 - 100°F

- Ambient Temp Range Water Temp Range
- Water Pressure
- Voltage Range
- 45 90°F 10 - 113 PSIG 104-127V\*
- 1U4-127V ^ \* Voltage supply for KMS Ice Maker is supplied from the SRK Remote Condenser
- Service- KMS-1122MLH
- Allow 15" (38 cm) clearance on left side for removal of spray tube and cube guide.
- Panels easily removed and all components accessible for service.

### Plumbing- KMS-1122MLH

- Icemaker Water Supply Line: Minimum 3/8" Nominal ID Copper Water Tubing or Equivalent
- Icemaker Drain Line: Minimum 3/4" Nominal ID Hard Pipe or Equivalent

#### Service- SRK-12H(3)

- Allow 24" (61 cm) clearance in both front and rear for proper air circulation and ease of maintenance/service.
- For best performance the Remote Condenser should not be more than 33 feet above the icemaker or no more than 10 feet below it. These distances are measure from fitting to fitting.
  Hoshizaki reserves the right to change specifications without notice.