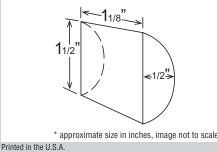

985     17.1     880     19.5     N/A     4.7     20A     11.2A     115V/60/1*     21,300     150 lbs.       IS-1122MLH<br>ith SRK-12HA     1120     10∪     17.1     880     19.5     N/A     4.6     20A     10.5A     115V/60/1*     21,000     150 lbs.       IS-1122MLH<br>ith SRK-12HA     1120     10∪     17.1     880     19.5     N/A     4.6     20A     10.5A     115V/60/1*     21,000     150 lbs.       IS-1122MLH<br>ith SRK-12HA     1120     10.5     17.1     55' Length     19.5     N/A     4.6     20A     10.5A     115V/60/1*     21,000     150 lbs.       IS-1122MLH<br>ith SRK-12H     25' Length     35' Length     Ambient<br>(outdoor Use)     Voltage<br>Range     Max-Fuse Size<br>of HACR<br>Circuit Breaker     Amperage     Voltage     Shipping<br>Weight |

### **KM Cube Dimensions\***



## • Ambient Temp Range 45 - 100°F

- Ambient Temp Range Water Temp Range
- Water Pressure
- Voltage Range
- 45 90°F 10 - 113 PSIG 104-127V\*
- 1U4-127V ^ \* Voltage supply for KMS Ice Maker is supplied from the SRK Remote Condenser
- Service- KMS-1122MLH
- Allow 15" (38 cm) clearance on left side for removal of spray tube and cube guide.
- Panels easily removed and all components accessible for service.

### Plumbing- KMS-1122MLH

- Icemaker Water Supply Line: Minimum 3/8" Nominal ID Copper Water Tubing or Equivalent
- Icemaker Drain Line: Minimum 3/4" Nominal ID Hard Pipe or Equivalent

#### Service- SRK-12H(3)

- Allow 24" (61 cm) clearance in both front and rear for proper air circulation and ease of maintenance/service.
- For best performance the Remote Condenser should not be more