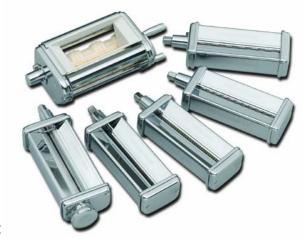

## **PRODUCT FEATURES:**

- Pasta attachments designed for use with KitchenAid stand mixers
- Set includes pasta roller, lasagna cutter, fettuccine cutter, capellini cutter, spaghetti cutter and ravioli maker
- Easily connects to the attachment hub of the stand mixer
- Quality chrome plated steel construction
- Pasta roller, with 9 thickness settings, creates 6-inch wide sheets
- Lasagna cutter cuts pasta sheets into thick noodles for homemade soups or lasagna
- Fettuccine cutter cuts pasta sheets to create homemade fettuccine
- Capellini cutter cuts pasta sheets very thin for perfect angel hair pasta
- Spaghetti cutter cuts pasta sheets to create homemade spaghetti
- Ravioli maker creates, fills and spreads 3 rows of large-pocket ravioli from pasta sheets
- Easy to clean with provided cleaning brush