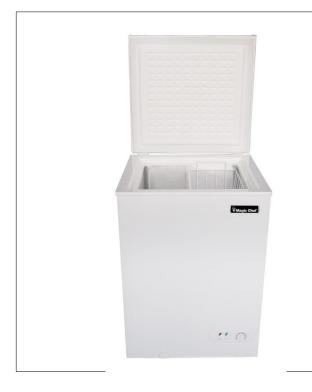

## 3.5 cu. ft. Chest Freezer - MCCF35W2

## **Features**

- White door and cabinet goes with all types of décor
- Manual defrost helps keep the freezer clean
- Storage basket provides easy access to your frozen favorites
- Adjustable temperature control helps you set the optimal environment
- Defrost water drain provides a clear path for water
- Recessed door handle for a modern and streamlined appearance
- Flush back design offers flexibility in placement