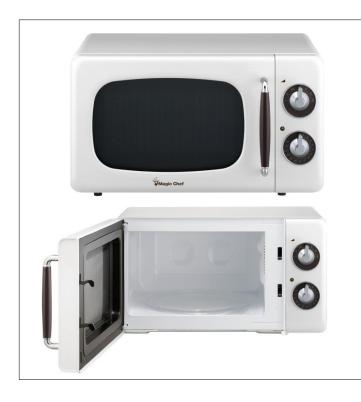

## 0.7 cu. ft. Countertop Retro Microwave Oven - MCD770CW

## **Features**

- Retro style look with stylish white color
- Classic dial controls are easy to use
- Timer knob can be set up to 35 minutes
- 7 power levels for a customized cooking approach
- Turntable provides even cooking
- Interior light lets you monitor food as it cooks
- Easy to open pull handle door