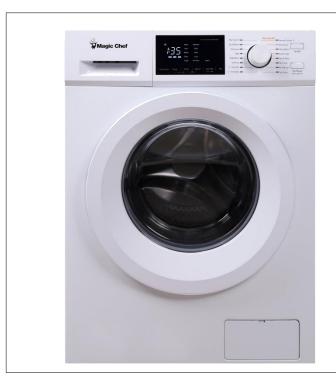

## 2.7 cu. ft. Front Load Washer - MCSFLW27W

## **Features**

- Front-mounted control panel with LED display
- 16 wash cycles for a wide range of fabrics
- Five temperature settings and spin speeds
- Tub clean cycle helps keep washer fresh and remove residue
- Stainless steel inner drum accommodates large loads
- Includes child lock for added peace of mind
- Energy star certified
- Max washing capacity: 26.4 lbs.