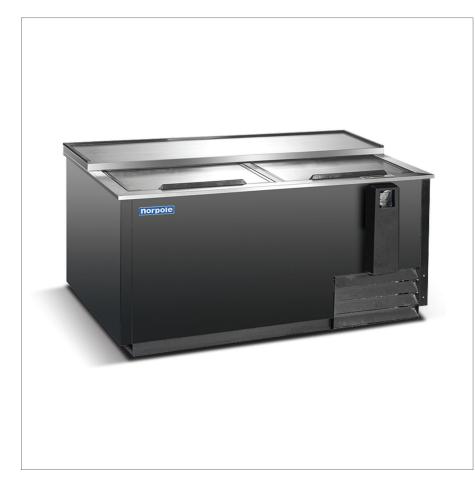

## 65-Inch Sliding Door Beer Cooler • NPBC-65

#### **Standard Features**

- Sliding aluminum lids
- Polyurethane high density cell insulation
- Removable door gasket
- Integrated bottle opener with cap catcher
- Forced-air cooling
- Epoxy coated evaporator