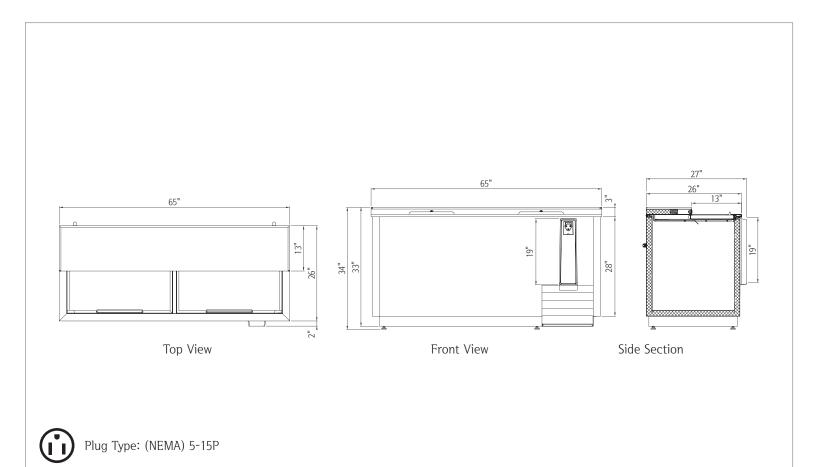

## 65-Inch Sliding Door Beer Cooler • NPBC-65

| Capacity                        |                        |  |  |
|---------------------------------|------------------------|--|--|
| Gross Capacity                  | 18 cu. ft.             |  |  |
| Storage Capacity                | 32 Cases (12 oz. Cans) |  |  |
|                                 |                        |  |  |
| Dimensions                      |                        |  |  |
| Internal Cabinet Width          | 60 in                  |  |  |
| Internal Cabinet Depth          | 23 in                  |  |  |
| Internal Cabinet Height         | 26 in                  |  |  |
| External Width                  | 65 in                  |  |  |
| External Depth                  | 28 in                  |  |  |
| External Height                 | 34 in                  |  |  |
| Shipping Dimensions (W x D x H) | 70 x 33 x 42 in        |  |  |
|                                 |                        |  |  |