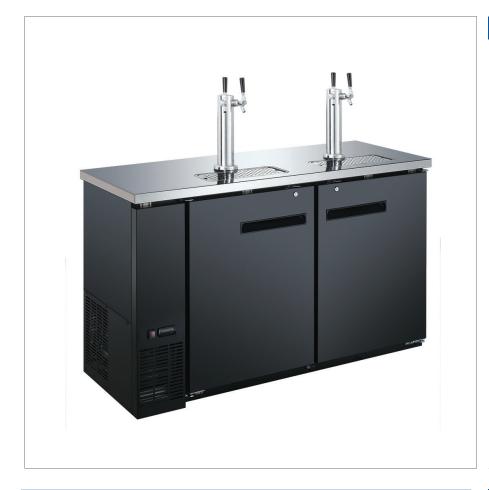

## 2 Door Direct Draw Beer Cooler NPBT-60

Technical Specifications

Compressor H Type of Insulation

Door Handle

#### **Standard Features**

- Four separate beer taps
- Interior LED lighting
- Accommodates two 1/2 barrel kegs
- Replaceable draw handles
- Stainless steel top
- Black vinyl coated back, sides, and doors

### 2 Door Direct Draw Beer Cooler • NPBT-60

| Capacity                                      |                 |  |
|-----------------------------------------------|-----------------|--|
| Gross Capacity                                | 16 cu. ft.      |  |
| Storage Capacity                              | (2) 1/2 Barrel  |  |
|                                               |                 |  |
| Dimensions                                    |                 |  |
| External Width                                | 61 in           |  |
| External Depth                                | 24 in           |  |
| External Height                               | 36 in           |  |
| Shipping Dimensions (W $\times$ D $\times$ H) | 63 x 27 x 42 in |  |
|                                               |                 |  |
| Weight                                        |                 |  |