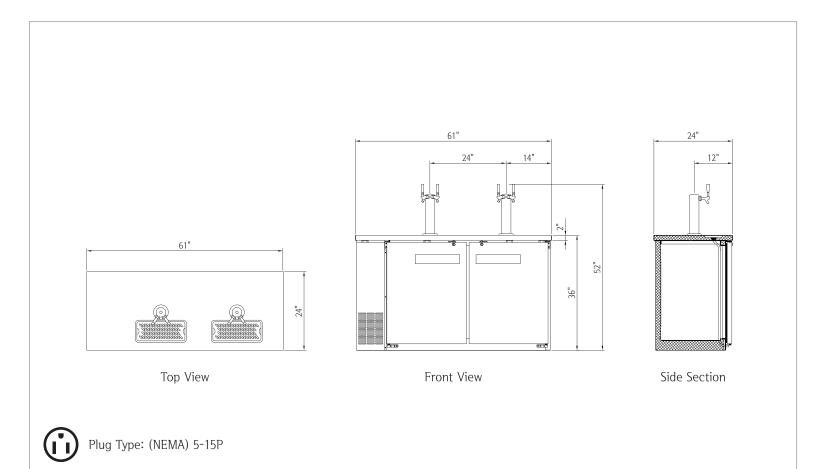

### 2 Door Direct Draw Beer Cooler • NPBT-60

| Capacity                                      |                 |  |
|-----------------------------------------------|-----------------|--|
| Gross Capacity                                | 16 cu. ft.      |  |
| Storage Capacity                              | (2) 1/2 Barrel  |  |
|                                               |                 |  |
| Dimensions                                    |                 |  |
| External Width                                | 61 in           |  |
| External Depth                                | 24 in           |  |
| External Height                               | 36 in           |  |
| Shipping Dimensions (W $\times$ D $\times$ H) | 63 x 27 x 42 in |  |
|                                               |                 |  |
| Weight                                        |                 |  |