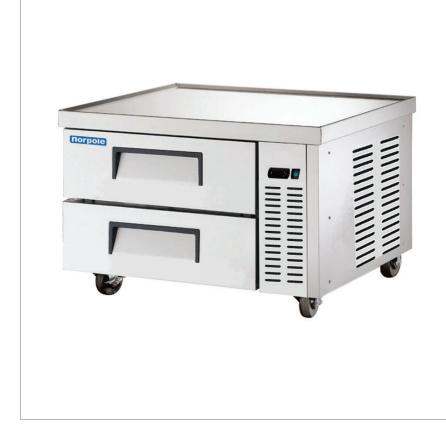

# 36" Chef Base Refrigerator • NPCB-36

#### **Standard Features**

- Stainless steel series 430 exterior
- Stainless steel series 304 interior
- Side mounted compressor
- Optional 3-inch legs
- LED digital temperature display
- Self contained system, simple plug installation
- Heavy-duty caster wheels

| Technical Specifications    |                            |
|-----------------------------|----------------------------|
| Product Classification      | Refrigerator               |
| Climate Class               | Ν                          |
| Number of Drawers           | 2                          |
| External Cabinet Material   | 430 Stainless Steel        |
| Internal Cabinet Material   | 304 Stainless Steel        |
| Type of Refrigeration Agent | R-290                      |
| Type of Temperature Control | Digital                    |
| Temperature Range °C        | 0°C to 5°C                 |
| Temperature Range °F        | 32°F to 41°F               |
| Voltage / Frequency         | 115V / 60Hz                |
| Amp                         | 4.0                        |
| Compressor HP               | 1/5                        |
| Type of Insulation          | 2.5-Inch Polyurethane Foam |
| Door Handle                 | Partial Length             |
| Pan Capacity                | (2) 1/1 , (6) 1/6          |