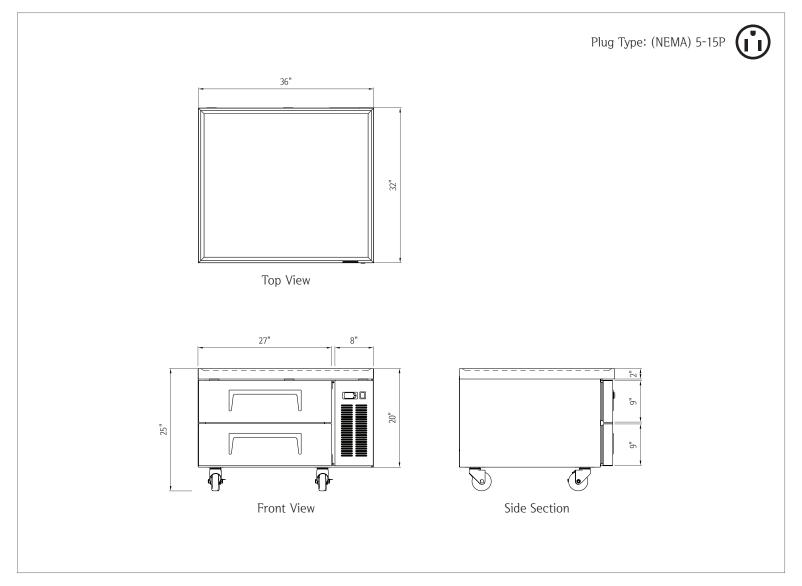

# 36" Chef Base Refrigerator • NPCB-36

| Dimensions                          |                 |  |
|-------------------------------------|-----------------|--|
| External Width                      | 36 in           |  |
| External Depth                      | 32 in           |  |
| External Height                     | 26 in           |  |
| Shipping Dimensions (W $x$ D $x$ H) | 39 x 35 x 28 in |  |

| Weight       |          |
|--------------|----------|
| Gross Weight | 218 lbs. |

| Capacity                                    |                   |  |
|---------------------------------------------|-------------------|--|
| Gross Capacity                              | 7 cu. ft.         |  |
| Drawers                                     | 2                 |  |
| Drawer Dimensions (W $\times$ D $\times$ H) | 21.77 x 20 x 4 in |  |