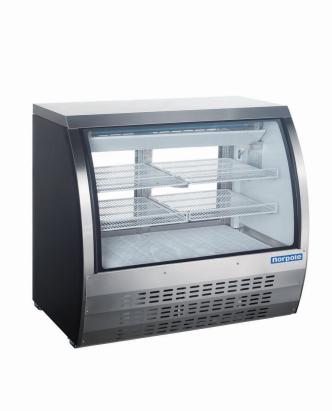

### 48" Refrigerated Deli Case • NPDC-48B

#### **Standard Features**

- Aluminum interior liner with stainless steel floor
- Attractive curved glass and sliding glass doors
- Rounded corner design inside the cabinet makes cleaning easy
- Keeps product between 32°F to 43°F (0°C to 6°C)
- Easy to set electronic temperature and defrost control
- Easy access to condensor coil for cleaning and service
- Adjustable heavy-duty PVC coated shelves
- ◆ LED interior lighting