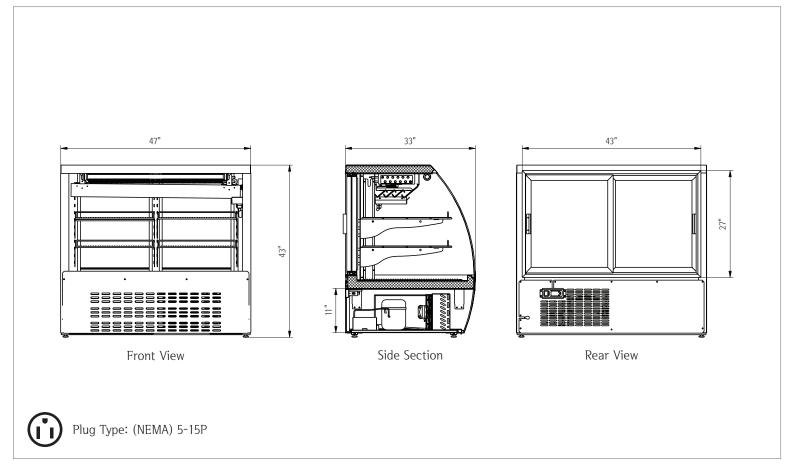

## 48" Refrigerated Deli Case • NPDC-48B

| 18 cu. ft.      |  |  |
|-----------------|--|--|
| Dimensions      |  |  |
| 43 in           |  |  |
| 27 in           |  |  |
| 27 in           |  |  |
| 47 in           |  |  |
| 33 in           |  |  |
| 43 in           |  |  |
| 52 x 37 x 49 in |  |  |
|                 |  |  |
| Weight          |  |  |
| 388 lbs.        |  |  |
|                 |  |  |