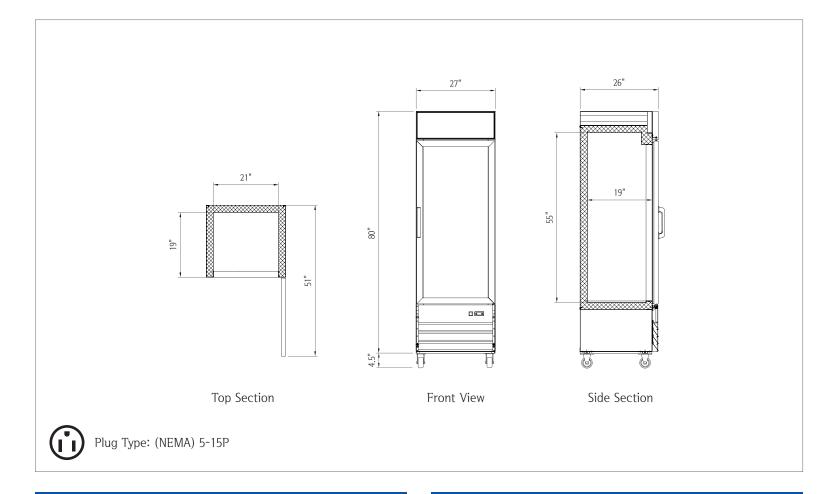

### 1 Reach-In Glass Door Freezer (Swing Door) • NPGF1-S13B

| Сарасіту                                      |                 |  |
|-----------------------------------------------|-----------------|--|
| Capacity                                      | 13 cu. ft.      |  |
|                                               |                 |  |
| Dimensions                                    |                 |  |
| Internal Cabinet Width                        | 21 in           |  |
| Internal Cabinet Depth                        | 19 in           |  |
| Internal Cabinet Height                       | 55 in           |  |
| External Width                                | 27 in           |  |
| External Depth                                | 26 in           |  |
| External Height                               | 84.5 in         |  |
| Shipping Dimensions (W $\times$ D $\times$ H) | 30 x 30 x 87 in |  |
|                                               |                 |  |
| Weight                                        |                 |  |