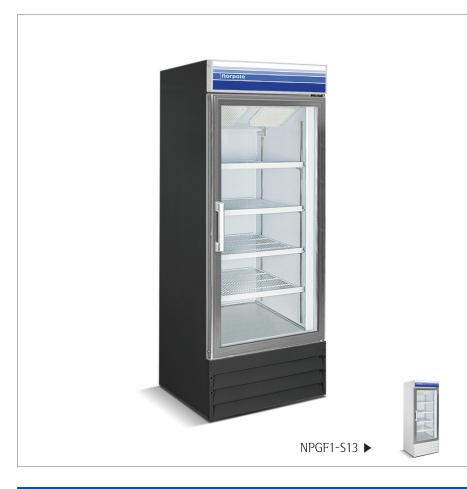

### 1 Reach-In Glass Door Freezer (Swing Door) • NPGF1-S13B

#### Standard Feature

- Bottom Mounted Compressor
- Functional Accessory / Control Shelves
- Removable Door Gasket
- Insulating Anti-Fog Glass Door
- Accurate Temperature Control
- Interior LED lighting
- Heavy-duty caster wheels