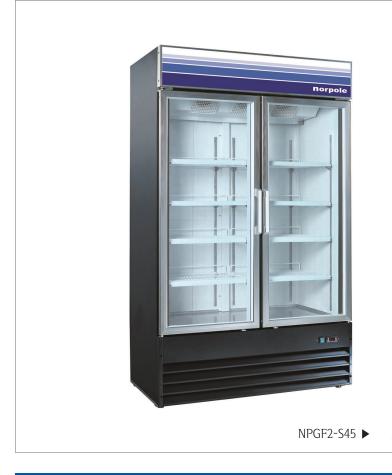

## 2 Reach-In Glass Door Freezer (Swing Door) • NPGF2-S45B

#### **Standard Feature**

- Bottom Mounted Compressor
- Functional Accessory / Control Shelves
- Removable Door Gasket
- Insulating Anti-Fog Glass Door
- Accurate Temperature Control
- Interior LED lighting
- Heavy-duty caster wheels