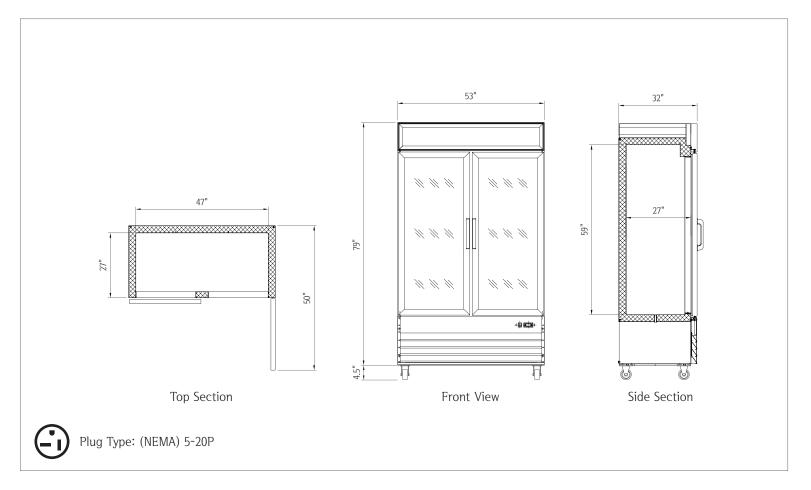

### 2 Reach-In Glass Door Freezer (Swing Door) • NPGF2-S45B

| Capacity                                      |                 |  |
|-----------------------------------------------|-----------------|--|
| Capacity                                      | 45 cu. ft.      |  |
|                                               |                 |  |
| Dimensions                                    |                 |  |
| Internal Cabinet Width                        | 47 in           |  |
| Internal Cabinet Depth                        | 27 in           |  |
| Internal Cabinet Height                       | 59 in           |  |
| External Width                                | 53 in           |  |
| External Depth                                | 32 in           |  |
| External Height                               | 83.5 in         |  |
| Shipping Dimensions (W $\times$ D $\times$ H) | 56 x 33 x 84 in |  |
|                                               |                 |  |

#### **Technical Specifications**

| rechnical opecifications    |                                 |  |
|-----------------------------|---------------------------------|--|
| Product Classification      | Freezer                         |  |
| Climate Class               | Ν                               |  |
| Number of Doors / Lids      | 2                               |  |
| External Cabinet Material   | Coated Steel                    |  |
| Internal Cabinet Material   | Aluminum Liner with Steel Floor |  |
| Type of Refrigeration Agent | R-290                           |  |
| Type of Temperature Control | Digital                         |  |
| Temperature Range °C        | -23°C to -18°C                  |  |
| Temperature Range °F        | -10°F to 0°F                    |  |
| Voltage / Frequency         | 115V / 60Hz                     |  |
| Amp                         | 9.2                             |  |
| Compressor HP               | 1                               |  |
| Type of Insulation          | 3.0-Inch Polyurethane Foam      |  |
| Door Handle                 | Partial                         |  |
|                             |                                 |  |