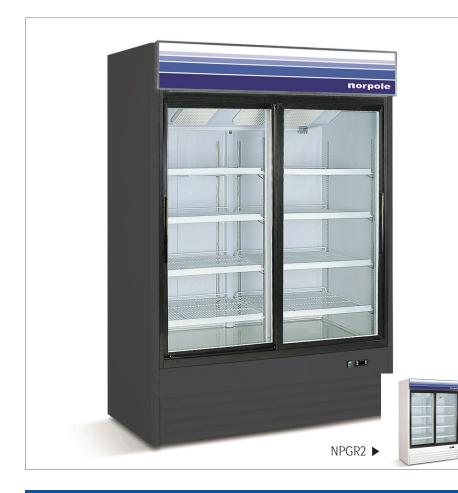

## 2 Reach-In Glass Door Refrigerator (Slide Door) • NPGR2-B

#### **Standard Feature**

- Bottom Mounted Compressor
- Functional Accessory / Control Shelves
- Removable Door Gasket
- Insulating Anti-Fog Glass Door
- Accurate Temperature Control
- Interior LED lighting
- Heavy-duty caster wheels