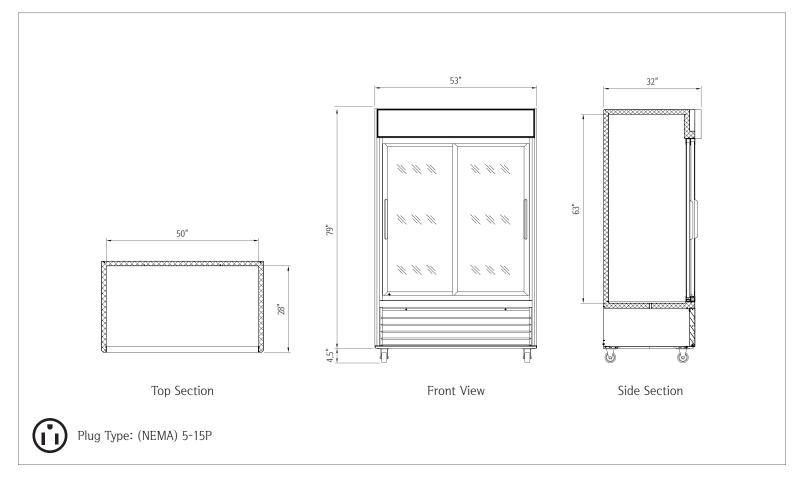

## 2 Reach-In Glass Door Refrigerator (Slide Door) • NPGR2-B

| Capacity                            |                 |  |
|-------------------------------------|-----------------|--|
| Capacity                            | 45 cu. ft.      |  |
|                                     |                 |  |
| Dimensions                          |                 |  |
| Internal Cabinet Width              | 50 in           |  |
| Internal Cabinet Depth              | 28 in           |  |
| Internal Cabinet Height             | 63 in           |  |
| External Width                      | 53 in           |  |
| External Depth                      | 32 in           |  |
| External Height                     | 83.5 in         |  |
| Shipping Dimensions (W $x$ D $x$ H) | 56 x 33 x 84 in |  |
|                                     |                 |  |