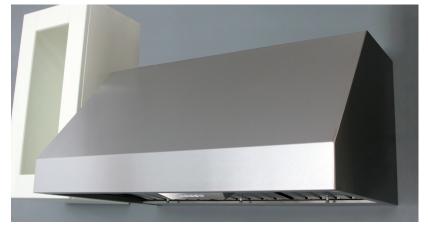

## 18-inch pro wall hood

36" model shown

MODEL MH70230BS

> MH70236BS MH70248BS

30" | 36" | 48" SIZE

**NET WIDTH** 29-7/8" | 35-7/8" | 47-7/8"

MAX. CFM 1,200 **CFM SELECTOR\*** 590, 390

MAX. SONES