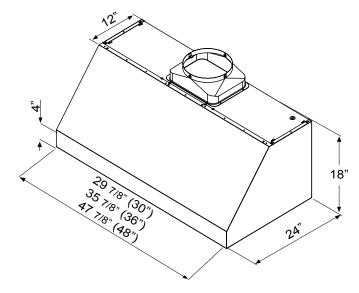

## 18-inch pro wall hood

36" model shown

MODEL MH70230BS

> MH70236BS MH70248BS

30" | 36" | 48" SIZE

**NET WIDTH** 29-7/8" | 35-7/8" | 47-7/8"

MAX. CFM 1,200 **CFM SELECTOR\*** 590, 390

MAX. SONES

**DUCT SPECIFICATIONS** 

10" round vertical horizontal 10" round

**AC INPUT** 120v, 60hz

**AC POWER** max. 857w @ 7.1a

26" - 34" **INSTALLATION HEIGHT\*\*** 

<sup>\*</sup>CFM Selector enables the installer to limit the maximum CFM to meet local codes. When enabled, the fan speeds will be reduced as follows; 590 CFM = 2 speeds, 390 CFM = 1 speed.