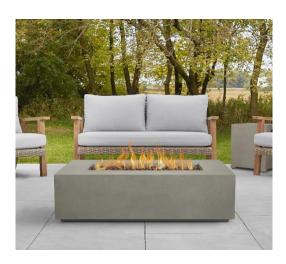

|
| Assembly Required              | No                                                                                                                                                                                                                                                                                                                                                                |
| Basic Care                     | This table should be cleaned regularly to ensure safe use and extended product life. Do not attempt to clean unless fire is completely out and unit is cool to the touch. DO NOT use oven cleaner or abrasive cleaners as they will damage this product. Wipe exterior surfaces with a mild dishwashing soap, then rinse clean with water. Cover when not in use. |



Available in Mist Gray (C9811LP-MGRY)

| DIMENSIONS / WEIGHT         |                           |  |
|-----------------------------|---------------------------|--|
| Fire Pit Dimensions         | 41.75"L x 26" W x 14.5" H |  |
| Fire Pit Weight             | 86 lbs                    |  |
| Burn Pan Dimensions         | 28.25" x 12.375" x 2.75"  |  |
| Shipping Dimensions - Box 1 | 48" x 40" x 22.75"        |  |
| Shipping Weight - Box 1     | 140 lbs                   |  |
| Additional Dimensions       |                           |  |
| LP Gas Hose Length          | 9 feet                    |  |
| NG Gas Hose Length          | 9 feet                    |  |





Available in Weathered Slate (C9811LP-WSLT)