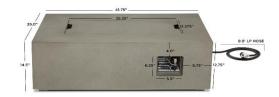

Available in Mist Gray (C9811LP-MGRY)

| DIMENSIONS / WEIGHT         |                           |  |
|-----------------------------|---------------------------|--|
| Fire Pit Dimensions         | 41.75"L x 26" W x 14.5" H |  |
| Fire Pit Weight             | 86 lbs                    |  |
| Burn Pan Dimensions         | 28.25" x 12.375" x 2.75"  |  |
| Shipping Dimensions - Box 1 | 48" x 40" x 22.75"        |  |
| Shipping Weight - Box 1     | 140 lbs                   |  |
| Additional Dimensions       |                           |  |
| LP Gas Hose Length          | 9 feet                    |  |
| NG Gas Hose Length          | 9 feet                    |  |