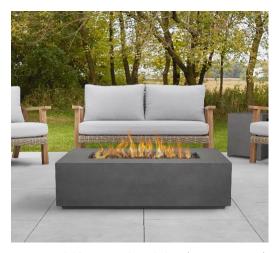

Available in Mist Gray (C9811LP-MGRY)

| DIMENSIONS / WEIGHT         |                           |  |
|-----------------------------|---------------------------|--|
| Fire Pit Dimensions         | 41.75"L x 26" W x 14.5" H |  |
| Fire Pit Weight             | 86 lbs                    |  |
| Burn Pan Dimensions         | 28.25" x 12.375" x 2.75"  |  |
| Shipping Dimensions - Box 1 | 48" x 40" x 22.75"        |  |
| Shipping Weight - Box 1     | 140 lbs                   |  |
| Additional Dimensions       |                           |  |
| LP Gas Hose Length          | 9 feet                    |  |
| NG Gas Hose Length          | 9 feet                    |  |