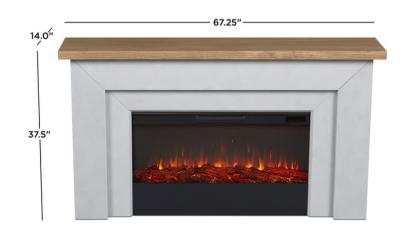

6 amps
- Constructed of solid wood veneered MDF, glass and powder coated steel
- Includes mantel, electric firebox, remote control, 6' power cord with lay-flat plug, antitopple safety device and hardware
- Adjustable thermostat settings: 71, 75, 78, 82, 86, 99°F (22, 24, 26, 28, 30, 60°C)
- Provides supplemental heat for rooms up to 1,000 sq ft
- Turn heat option off to enjoy heatless flame year-round
- Multiple flame colors: orange, red-orange, white, blue, blue-white or multicolor
- Five flame brightness levels
- Various timer intervals ranging from 10 minutes to 9 hours
- Fireplace mantel supports up to 30 lbs. Do not place TV on the mantel
- Plugs into a standard outlet
- Includes automatic safety shut off device
- CSA and FCC certified
- 1 year limited warranty
- Assembly required







# 13057E-VGY

#### **Product Dimensions:**

• 67.25"L x 14"W x 37.5"H; 133 lbs

#### **Firebox Dimensions:**

• 9"L x 5.75"W x 18.25"H; 42 lbs

## **Shipping Specifications:**

- Ships small parcel
- Box 1: 71.75"L x 17.75"W x 8"H; 102 lbs
- Box 2: 41.75"L x 8.75"W x 21.5"H; 45 lbs

## **Country of Origin:**

• China

For sales information: sales@realflame.com

For additional information: www.realflame.com