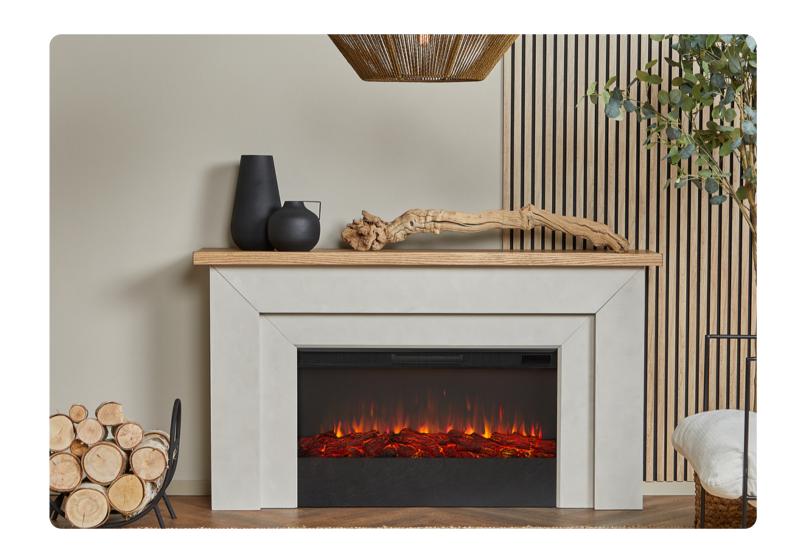

# MALIE ELECTRIC FIREPLACE MANTEL

Part of the Real Flame® VividFlame Landscape Series, this widescreen electric firebox mimics the look of a real, flickering fire, but does not require a chimney or vents and conveniently plugs into a standard outlet.