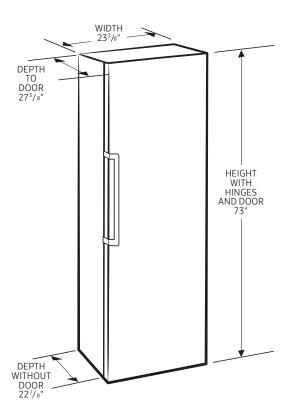

#### Installation clearances

- ✓ Allow 2" minimum clearance at rear for proper air circulation and water/electrical connections.
- ✓ Allow a 3/8" minimum clearance at sides and top for ease of installation.

For optimal usage and ability to open freezer door completely, do not install next to a wall.

Please note: The above dimension and cutout information is for planning purposes only. For complete installation details, consult manual packed with product, or download manual online at samsung.com.