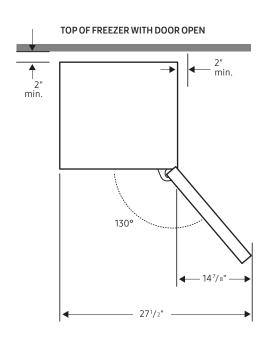

#### Installation clearances

- ✓ Allow 2" minimum clearance at rear for proper air circulation and water/electrical connections.
- ✓ Allow a 3/8" minimum clearance at sides and top for ease of installation.

For optimal usage and ability to open freezer door completely, do not install next to a wall.

Please note: The above dimension and cutout information is for planning purposes only. For complete installation details, consult manual packed with product, or download manual online at samsung.com.