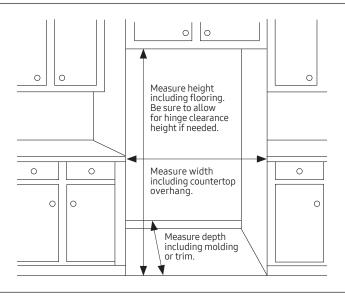

### Be sure your new freezer will fit

Don't wait until delivery to be sure your new freezer will fit – throughout your kitchen, garage and all doorways. This guide includes all pertinent measurements and clearances so you can buy with confidence.

## Walk the delivery route

- ✓ Identify the narrowest opening that the appliance will travel, from outside the home to the location where it will be installed.
- ✓ Appliance depth or width must be smaller than the width of the narrowest opening.