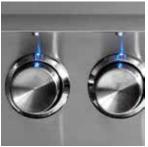

### L500PSR PRODUCT OVERVIEW

- Precise power—one ProSear™ Infrared Burner and one Stainless Steel Burner combining to provide up to 46,000 BTU
- Consistent assurance—direct spark ignition with battery backup
- Perfect clarity—dual halogen grill surface lights
- Quick visibility—temperature gauge
- Easy opening—Lynx Hood Assist
- Ready rotisserie—dedicated rotisserie back burner, motor, spit rods, and forks
- Ample capacity—733 square inches of cooking surface (508 primary, 225 secondary)
- Beautiful illumination—blue-lit control knobs
- Steady performance—heat-stabilizing design
- Smooth opening—fluid rotation handle
- Premier platform—stainless steel grilling grates
- Steadfast durability—heavy-duty welded construction eliminates gaps where grease can collect