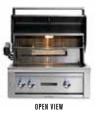

### L500PSR PRODUCT OVERVIEW

- Precise power—one ProSear™ Infrared Burner and one Stainless Steel Burner combining to provide up to 46,000 BTU
- Consistent assurance—direct spark ignition with battery backup
- Perfect clarity—dual halogen grill surface lights
- Quick visibility—temperature gauge
- Easy opening—Lynx Hood Assist
- Ready rotisserie—dedicated rotisserie back burner, motor, spit rods, and forks
- Ample capacity—733 square inches of cooking surface (508 primary, 225 secondary)
- Beautiful illumination—blue-lit control knobs
- Steady performance—heat-stabilizing design
- Smooth opening—fluid rotation handle
- Premier platform—stainless steel grilling grates
- Steadfast durability—heavy-duty welded construction eliminates gaps where grease can collect

**STAINLESS STEEL BURNERS** 

SPARK IGNITION SYSTEM

FOR MORE **INFORMATION ON** SEDONA BY LYNX™ SERIES **PRODUCT FEATURES**, PLEASE VISIT

LYNXGRILLS.COM

PROSEAR™ INFRARED BURNER

**EXPANSIVE GRILLING SURFACE** 