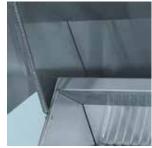

#### **L500 ISLAND PREPARATION**

**COUNTERTOP NOTCH DETAIL** 

#### **INSULATING JACKET**

Note: Insulating jacket required for all grills installed into a combustible enclosure. For natural gas grills, mmends using ¾" gas lines. Side burners may be rotated 90 degrees. See installation manuals for details.