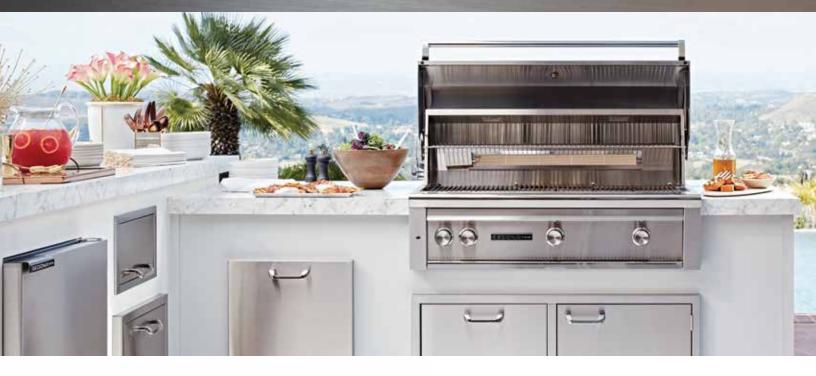

### L500PSR PRODUCT OVERVIEW

- Precise power—one ProSear™ Infrared Burner and one Stainless Steel Burner combining to provide up to 46,000 BTU
- Consistent assurance—direct spark ignition with battery backup
- Perfect clarity—dual halogen grill surface lights
- Quick visibility—temperature gauge
- Easy opening—Lynx Hood Assist
- Ready rotisserie—dedicated rotisserie back burner, motor, spit rods, and forks
- Ample capacity—733 square inches of cooking surface (508 primary, 225 secondary)
- Beautiful illumination—blue-lit control knobs
- Steady performance—heat-stabilizing design
- Smooth opening—fluid rotation handle
- Premier platform—stainless steel grilling grates
- Steadfast durability—heavy-duty welded construction eliminates gaps where grease can collect

## L500PSR PRODUCT FEATURES

The Sedona by Lynx<sup>™</sup> Series is always evolving to be the best at something new. That philosophy is reflected in its features. We've refined these features to give you a grilling experience that's both simple and stunning.