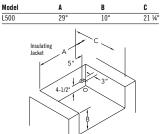

#### **INSULATING JACKET**

Note: Insulating jacket required for all grills installed into a combustible enclosure. For natural gas grills, mmends using ¾" gas lines. Side burners may be rotated 90 degrees. See installation manuals for details.

ROTISSERIE SYSTEM

CUT-OUT DIMENSIONS: WIDTH: 29" / HEIGHT: 10" / DEPTH: 21.25"

SHIPPING DIMENSIONS: WIDTH 35" / HEIGHT 33.5" / DEPTH 30" SHIPPING WEIGHT: 168 POUNDS

GAS REQUIREMENTS: SHIPS IN LIQUID PROPANE OR NATURAL GAS FROM FACTORY