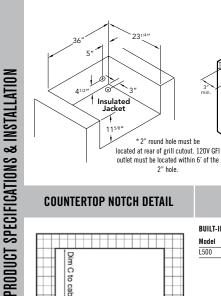

#### **L500 ISLAND PREPARATION**

**COUNTERTOP NOTCH DETAIL** 

#### **INSULATING JACKET**

Note: Insulating jacket required for all grills installed into a combustible enclosure. For natural gas grills, mmends using ¾" gas lines. Side burners may be rotated 90 degrees. See installation manuals for details.