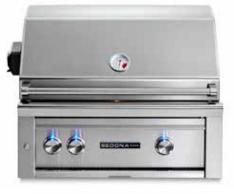

### L500PSR PRODUCT OVERVIEW

- Precise power—one ProSear™ Infrared Burner and one Stainless Steel Burner combining to provide up to 46,000 BTU
- Consistent assurance—direct spark ignition with battery backup
- Perfect clarity—dual halogen grill surface lights
- Quick visibility—temperature gauge
- Easy opening—Lynx Hood Assist
- Ready rotisserie—dedicated rotisserie back burner, motor, spit rods, and forks
- Ample capacity—733 square inches of cooking surface (508 primary, 225 secondary)
- Beautiful illumination—blue-lit control knobs
- Steady performance—heat-stabilizing design
- Smooth opening—fluid rotation handle
- Premier platform—stainless steel grilling grates
- Steadfast durability—heavy-duty welded construction eliminates gaps where grease can collect

PRODUCT TECHNICAL SPECIFICATIONS

**ELECTRICAL REQUIREMENTS: INSTALLATION REQUIRES AN OUTDOOR** 120V/15GFI ELECTRICAL OUTLET ADJACENT TO PRODUCT

COOKING CONFIGURATION: BUILT-IN GRILL WITH ROTISSERIE, 1 PROSEAR **INFRARED BURNER AND 1 STAINLESS STEEL BURNER** 