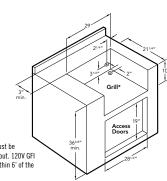

ROTISSERIE SYSTEM

CUT-OUT DIMENSIONS: WIDTH: 29" / HEIGHT: 10" / DEPTH: 21.25"

SHIPPING DIMENSIONS: WIDTH 35" / HEIGHT 33.5" / DEPTH 30" SHIPPING WEIGHT: 168 POUNDS

GAS REQUIREMENTS: SHIPS IN LIQUID PROPANE OR NATURAL GAS FROM FACTORY

PRODUCT TECHNICAL SPECIFICATIONS

**ELECTRICAL REQUIREMENTS: INSTALLATION REQUIRES AN OUTDOOR** 120V/15GFI ELECTRICAL OUTLET ADJACENT TO PRODUCT

COOKING CONFIGURATION: BUILT-IN GRILL WITH ROTISSERIE, 1 PROSEAR **INFRARED BURNER AND 1 STAINLESS STEEL BURNER** 