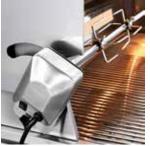

ROTISSERIE SYSTEM

CUT-OUT DIMENSIONS: WIDTH: 29" / HEIGHT: 10" / DEPTH: 21.25"

SHIPPING DIMENSIONS: WIDTH 35" / HEIGHT 33.5" / DEPTH 30" SHIPPING WEIGHT: 168 POUNDS

GAS REQUIREMENTS: SHIPS IN LIQUID PROPANE OR NATURAL GAS FROM FACTORY