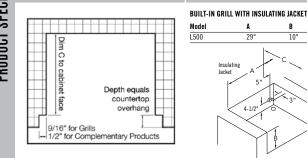

#### **L500 ISLAND PREPARATION**

**COUNTERTOP NOTCH DETAIL** 

#### **INSULATING JACKET**

Note: Insulating jacket required for all grills installed into a combustible enclosure. For natural gas grills, mmends using ¾" gas lines. Side burners may be rotated 90 degrees. See installation manuals for details.

ROTISSERIE SYSTEM

CUT-OUT DIMENSIONS: WIDTH: 29" / HEIGHT: 10" / DEPTH: 21.25"

SHIPPING DIMENSIONS: WIDTH 35" / HEIGHT 33.5" / DEPTH 30" SHIPPING WEIGHT: 168 POUNDS

GAS REQUIREMENTS: SHIPS IN LIQUID PROPANE OR NATURAL GAS FROM FACTORY