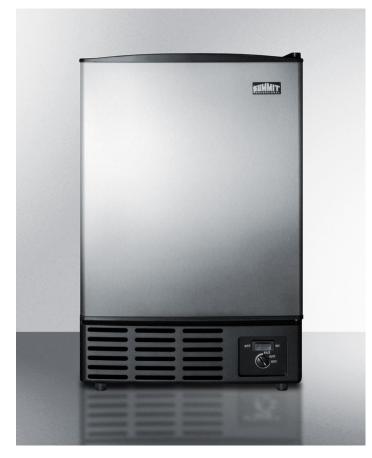

# SUMMIT

# **BIM25**

#### 25.25" x 15.25" x 18.25" (H x W x D)

Compact manual defrost icemaker for built-in use under counters

#### **Highlights:**

Compact size for easy placement

Flexible design allows built-in or freestanding use

Professional exterior for modern look