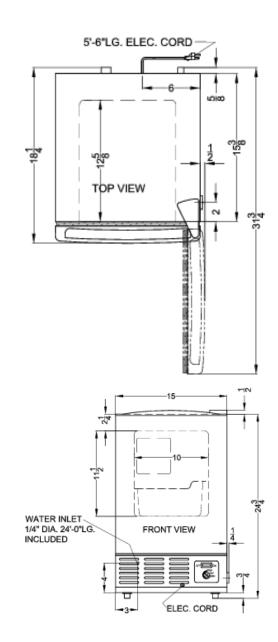

### **BIM25 Specifications:**

| Overview                      |                    |
|-------------------------------|--------------------|
| Height of Cabinet             | 24.75" (63 cm)     |
| Height to Hinge Cap           | 25.25" (64 cm)     |
| Width                         | 15.25" (39 cm)     |
| Depth                         | 18.25" (46 cm)     |
| Depth with door at 90°        | 31.75" (81 cm)     |
| Capacity                      | 1.0 cu.ft. (28 L)  |
| Defrost Type                  | Manual             |
| Door                          | Stainless Steel    |
| Cabinet                       | Black              |
| US Electrical Safety          | UL                 |
| Canadian Electrical<br>Safety | ULC                |
| Amps                          | 1.7                |
| Voltage/Frequency             | 115 V AC/60 Hz     |
| Weight                        | 50.0 lbs. (23 kg)  |
| Shipping Weight               | 75.0 lbs. (34 kg)  |
| Parts & Labor Warranty        | 1 Year             |
| Compressor Warranty           | 5 Years            |
| Icemaker                      |                    |
| Door Swing                    | RHD                |
| Reversible                    | Factory Reversible |
| Daily Ice Production          | 12.0 lbs. (5 kg)   |
| Ice Storage Capacity          | 12.0 lbs. (5 kg)   |
| Ice Shape                     | Crescent           |
| Number of Ice Cube<br>Sizes   | 1                  |
| Refrigerant Type              | R134a              |
| Refrigerant Amount            | 2.12 oz.           |
| High Side PSI                 | 250.0              |
| Low Side PSI                  | 110.0              |
| Interior Height               | 11.5" (29 cm)      |
| Interior Width                | 10.0" (25 cm)      |
| Interior Depth                | 12.63" (32 cm)     |
|                               |                    |
| Level Legs                    | 2                  |