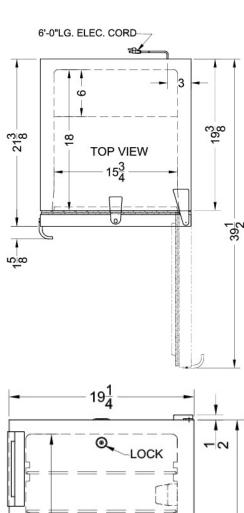

### FF511LBI7MEDADA Specifications:

| Overview                                                                                                                                                                 |                                                                 |  |  |
|--------------------------------------------------------------------------------------------------------------------------------------------------------------------------|-----------------------------------------------------------------|--|--|
| Height of Cabinet                                                                                                                                                        | 32.0" (81 cm)                                                   |  |  |
| Height to Hinge Cap                                                                                                                                                      | 32.5" (83 cm)                                                   |  |  |
| Width                                                                                                                                                                    | 19.25" (49 cm)                                                  |  |  |
| Depth                                                                                                                                                                    | 21.38" (54 cm)                                                  |  |  |
| Depth with Handle                                                                                                                                                        | 23.0" (58 cm)                                                   |  |  |
| Depth with door at 90°                                                                                                                                                   | 39.5" (100 cm)                                                  |  |  |
| Capacity                                                                                                                                                                 | 4.1 cu.ft. (116 L)                                              |  |  |
| Defrost Type                                                                                                                                                             | Automatic                                                       |  |  |
| Door                                                                                                                                                                     | White                                                           |  |  |
| Cabinet                                                                                                                                                                  | White                                                           |  |  |
| US Electrical Safety                                                                                                                                                     | ETL                                                             |  |  |
| Canadian Electrical<br>Safety                                                                                                                                            | ETL-C                                                           |  |  |
| Sanitation                                                                                                                                                               | ETL-S                                                           |  |  |
| Amps                                                                                                                                                                     | 1.4                                                             |  |  |
| Voltage/Frequency                                                                                                                                                        | 115 V AC/60 Hz                                                  |  |  |
| Weight                                                                                                                                                                   | 64.0 lbs. (29 kg)                                               |  |  |
| Shipping Weight                                                                                                                                                          | 85.0 lbs. (39 kg)                                               |  |  |
| Parts & Labor Warranty                                                                                                                                                   | 1 Year                                                          |  |  |
| Compressor Warranty                                                                                                                                                      | 5 Years                                                         |  |  |
| Refrigerator Features                                                                                                                                                    |                                                                 |  |  |
| Door Swing                                                                                                                                                               | RHD                                                             |  |  |
|                                                                                                                                                                          |                                                                 |  |  |
| Reversible                                                                                                                                                               | Factory Reversible                                              |  |  |
| Reversible Shelf Type                                                                                                                                                    | Factory Reversible Wire                                         |  |  |
|                                                                                                                                                                          | <del>,</del>                                                    |  |  |
| Shelf Type                                                                                                                                                               | Wire                                                            |  |  |
| Shelf Type Shelf Qty                                                                                                                                                     | Wire 3                                                          |  |  |
| Shelf Type Shelf Qty Adjustable Shelves                                                                                                                                  | Wire<br>3<br>Yes                                                |  |  |
| Shelf Type Shelf Qty Adjustable Shelves Thermostat Type                                                                                                                  | Wire<br>3<br>Yes<br>Digital                                     |  |  |
| Shelf Type Shelf Qty Adjustable Shelves Thermostat Type Fan Type                                                                                                         | Wire 3 Yes Digital Interior                                     |  |  |
| Shelf Type Shelf Qty Adjustable Shelves Thermostat Type Fan Type Refrigerant Type                                                                                        | Wire 3 Yes Digital Interior R134a                               |  |  |
| Shelf Type Shelf Qty Adjustable Shelves Thermostat Type Fan Type Refrigerant Type Refrigerant Amount                                                                     | Wire 3 Yes Digital Interior R134a 1.75oz.                       |  |  |
| Shelf Type Shelf Qty Adjustable Shelves Thermostat Type Fan Type Refrigerant Type Refrigerant Amount High Side PSI                                                       | Wire 3 Yes Digital Interior R134a 1.75oz. 205.0                 |  |  |
| Shelf Type Shelf Qty Adjustable Shelves Thermostat Type Fan Type Refrigerant Type Refrigerant Amount High Side PSI Low Side PSI                                          | Wire 3 Yes Digital Interior R134a 1.75oz. 205.0 103.0           |  |  |
| Shelf Type Shelf Qty Adjustable Shelves Thermostat Type Fan Type Refrigerant Type Refrigerant Amount High Side PSI Low Side PSI Level Legs Qty                           | Wire  3  Yes  Digital Interior  R134a 1.75oz. 205.0 103.0 2     |  |  |
| Shelf Type Shelf Qty Adjustable Shelves Thermostat Type Fan Type Refrigerant Type Refrigerant Amount High Side PSI Low Side PSI Level Legs Qty Interior Light            | Wire  3  Yes  Digital Interior  R134a 1.75oz. 205.0 103.0 2     |  |  |
| Shelf Type Shelf Qty Adjustable Shelves Thermostat Type Fan Type Refrigerant Type Refrigerant Amount High Side PSI Low Side PSI Level Legs Qty Interior Light Dimensions | Wire  3  Yes  Digital Interior  R134a 1.75oz. 205.0 103.0 2 Yes |  |  |

| Compressor Step Height | 8.0" (20 cm)  |
|------------------------|---------------|
| Compressor Step Width  | 17.0" (43 cm) |
| Compressor Step Depth  | 6.75" (17 cm) |