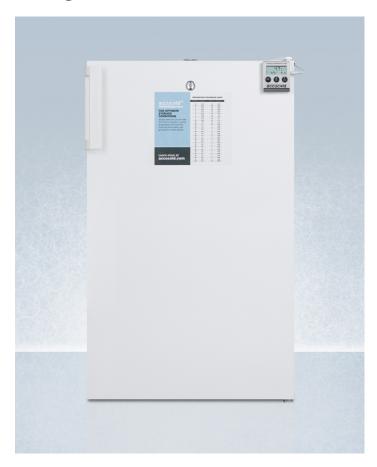

# FF511LBI7MEDADA

32.5" x 19.25" x 21.38" (H x W x D)

Commercially listed ADA compliant 20" wide all-refrigerator for built-in use, with digital thermostat, internal fan, lock, temperature alarm, and hospital grade plug

### **Highlights:**

ETL-S listed for commercial use

32" height fits under lower ADA compliant counters

Flexible design allows built-in or freestanding use in 20" wide spaces

#### **Product Features:**

| ADA compliant                             | 32" high to fit under lower ADA compliant counters                                                                                                                          |  |
|-------------------------------------------|-----------------------------------------------------------------------------------------------------------------------------------------------------------------------------|--|
| Commercially listed                       | ETL-S listed to NSF standards for commercial use                                                                                                                            |  |
| Slim 20" width                            | Full 4.1 cu.ft. capacity inside conveniently slim footprint                                                                                                                 |  |
| Built-in capable                          | Make the best use of space by installing your appliance under the counter                                                                                                   |  |
| High temperature alarm                    | Warns of temperature fluctuations and includes an external temperature readout on the door                                                                                  |  |
| NIST calibrated temperature display       | Alarm includes continuous NIST calibrated display of the current interior and high/low temperature, and can be switched from Celsius to Fahrenheit at the touch of a button |  |
| Digital thermostat                        | Electronic controls (located inside the refrigerator) ensure easy and intuitive temperature management                                                                      |  |
| Factory installed lock                    | Keyed security on the refrigerator door                                                                                                                                     |  |
| Hospital grade cord with 'green dot' plug | Secure three-pronged cord for added unit safety                                                                                                                             |  |