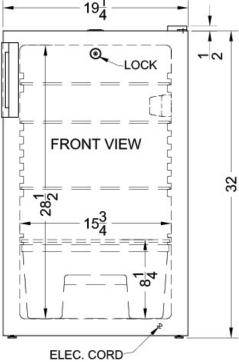

### FF511LBI7MEDADA Specifications:

| Overview                                                                                                                                                                 |                                                                 |  |  |
|--------------------------------------------------------------------------------------------------------------------------------------------------------------------------|-----------------------------------------------------------------|--|--|
| Height of Cabinet                                                                                                                                                        | 32.0" (81 cm)                                                   |  |  |
| Height to Hinge Cap                                                                                                                                                      | 32.5" (83 cm)                                                   |  |  |
| Width                                                                                                                                                                    | 19.25" (49 cm)                                                  |  |  |
| Depth                                                                                                                                                                    | 21.38" (54 cm)                                                  |  |  |
| Depth with Handle                                                                                                                                                        | 23.0" (58 cm)                                                   |  |  |
| Depth with door at 90°                                                                                                                                                   | 39.5" (100 cm)                                                  |  |  |
| Capacity                                                                                                                                                                 | 4.1 cu.ft. (116 L)                                              |  |  |
| Defrost Type                                                                                                                                                             | Automatic                                                       |  |  |
| Door                                                                                                                                                                     | White                                                           |  |  |
| Cabinet                                                                                                                                                                  | White                                                           |  |  |
| US Electrical Safety                                                                                                                                                     | ETL                                                             |  |  |
| Canadian Electrical<br>Safety                                                                                                                                            | ETL-C                                                           |  |  |
| Sanitation                                                                                                                                                               | ETL-S                                                           |  |  |
| Amps                                                                                                                                                                     | 1.4                                                             |  |  |
| Voltage/Frequency                                                                                                                                                        | 115 V AC/60 Hz                                                  |  |  |
| Weight                                                                                                                                                                   | 64.0 lbs. (29 kg)                                               |  |  |
| Shipping Weight                                                                                                                                                          | 85.0 lbs. (39 kg)                                               |  |  |
| Parts & Labor Warranty                                                                                                                                                   | 1 Year                                                          |  |  |
| Compressor Warranty                                                                                                                                                      | 5 Years                                                         |  |  |
| Refrigerator Features                                                                                                                                                    |                                                                 |  |  |
| Door Swing                                                                                                                                                               | RHD                                                             |  |  |
|                                                                                                                                                                          |                                                                 |  |  |
| Reversible                                                                                                                                                               | Factory Reversible                                              |  |  |
| Reversible Shelf Type                                                                                                                                                    | Factory Reversible Wire                                         |  |  |
|                                                                                                                                                                          | <del>,</del>                                                    |  |  |
| Shelf Type                                                                                                                                                               | Wire                                                            |  |  |
| Shelf Type Shelf Qty                                                                                                                                                     | Wire 3                                                          |  |  |
| Shelf Type Shelf Qty Adjustable Shelves                                                                                                                                  | Wire<br>3<br>Yes                                                |  |  |
| Shelf Type Shelf Qty Adjustable Shelves Thermostat Type                                                                                                                  | Wire<br>3<br>Yes<br>Digital                                     |  |  |
| Shelf Type Shelf Qty Adjustable Shelves Thermostat Type Fan Type                                                                                                         | Wire 3 Yes Digital Interior                                     |  |  |
| Shelf Type Shelf Qty Adjustable Shelves Thermostat Type Fan Type Refrigerant Type                                                                                        | Wire 3 Yes Digital Interior R134a                               |  |  |
| Shelf Type Shelf Qty Adjustable Shelves Thermostat Type Fan Type Refrigerant Type Refrigerant Amount                                                                     | Wire 3 Yes Digital Interior R134a 1.75oz.                       |  |  |
| Shelf Type Shelf Qty Adjustable Shelves Thermostat Type Fan Type Refrigerant Type Refrigerant Amount High Side PSI                                                       | Wire 3 Yes Digital Interior R134a 1.75oz. 205.0                 |  |  |
| Shelf Type Shelf Qty Adjustable Shelves Thermostat Type Fan Type Refrigerant Type Refrigerant Amount High Side PSI Low Side PSI                                          | Wire 3 Yes Digital Interior R134a 1.75oz. 205.0 103.0           |  |  |
| Shelf Type Shelf Qty Adjustable Shelves Thermostat Type Fan Type Refrigerant Type Refrigerant Amount High Side PSI Low Side PSI Level Legs Qty                           | Wire  3  Yes  Digital Interior  R134a 1.75oz. 205.0 103.0 2     |  |  |
| Shelf Type Shelf Qty Adjustable Shelves Thermostat Type Fan Type Refrigerant Type Refrigerant Amount High Side PSI Low Side PSI Level Legs Qty Interior Light            | Wire  3  Yes  Digital Interior  R134a 1.75oz. 205.0 103.0 2     |  |  |
| Shelf Type Shelf Qty Adjustable Shelves Thermostat Type Fan Type Refrigerant Type Refrigerant Amount High Side PSI Low Side PSI Level Legs Qty Interior Light Dimensions | Wire  3  Yes  Digital Interior  R134a 1.75oz. 205.0 103.0 2 Yes |  |  |

| Compressor Step Height | 8.0" (20 cm)  |
|------------------------|---------------|
| Compressor Step Width  | 17.0" (43 cm) |
| Compressor Step Depth  | 6.75" (17 cm) |