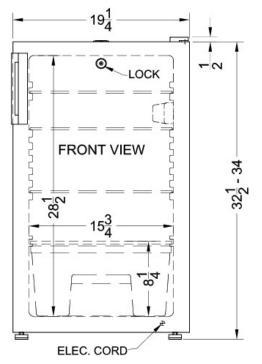

#### 34" x 19.25" x 21.38" (H x W x D)

20" wide all-refrigerator for built-in use, with internal fan, lock, temperature alarm, and hospital grade plug

## **FF511LBIMED Specifications:**

| Overview                                                                                                                                                                                                                                                               |                                                                                                                                    |
|------------------------------------------------------------------------------------------------------------------------------------------------------------------------------------------------------------------------------------------------------------------------|------------------------------------------------------------------------------------------------------------------------------------|
| Height of Cabinet                                                                                                                                                                                                                                                      | 33.5" (85 cm)                                                                                                                      |
| Height to Hinge Cap                                                                                                                                                                                                                                                    | 34.0" (86 cm)                                                                                                                      |
| Width                                                                                                                                                                                                                                                                  | 19.25" (49 cm)                                                                                                                     |
| Depth                                                                                                                                                                                                                                                                  | 21.38" (54 cm)                                                                                                                     |
| Depth with Handle                                                                                                                                                                                                                                                      | 23.0" (58 cm)                                                                                                                      |
| Depth with door at 90°                                                                                                                                                                                                                                                 | 39.5" (100 cm)                                                                                                                     |
| Capacity                                                                                                                                                                                                                                                               | 4.1 cu.ft. (116 L)                                                                                                                 |
| Defrost Type                                                                                                                                                                                                                                                           | Automatic                                                                                                                          |
| Door                                                                                                                                                                                                                                                                   | White                                                                                                                              |
| Cabinet                                                                                                                                                                                                                                                                | White                                                                                                                              |
| US Electrical Safety                                                                                                                                                                                                                                                   | ETL                                                                                                                                |
| Canadian Electrical<br>Safety                                                                                                                                                                                                                                          | ETL-C                                                                                                                              |
| Amps                                                                                                                                                                                                                                                                   | 1.4                                                                                                                                |
| Voltage/Frequency                                                                                                                                                                                                                                                      | 115 V AC/60 Hz                                                                                                                     |
| Weight                                                                                                                                                                                                                                                                 | 64.0 lbs. (29 kg)                                                                                                                  |
| Shipping Weight                                                                                                                                                                                                                                                        | 85.0 lbs. (39 kg)                                                                                                                  |
| Parts & Labor Warranty                                                                                                                                                                                                                                                 | 1 Year                                                                                                                             |
| Compressor Warranty                                                                                                                                                                                                                                                    | 5 Years                                                                                                                            |
| Refrigerator Features                                                                                                                                                                                                                                                  |                                                                                                                                    |
| Door Swing                                                                                                                                                                                                                                                             | RHD                                                                                                                                |
| Door Owing                                                                                                                                                                                                                                                             | RID                                                                                                                                |
|                                                                                                                                                                                                                                                                        | Factory Reversible                                                                                                                 |
| Reversible<br>Height Adjustable                                                                                                                                                                                                                                        |                                                                                                                                    |
| Reversible                                                                                                                                                                                                                                                             | Factory Reversible                                                                                                                 |
| Reversible<br>Height Adjustable                                                                                                                                                                                                                                        | Factory Reversible                                                                                                                 |
| Reversible<br>Height Adjustable<br>Shelf Type                                                                                                                                                                                                                          | Factory Reversible<br>1<br>Wire                                                                                                    |
| Reversible<br>Height Adjustable<br>Shelf Type<br>Shelf Qty                                                                                                                                                                                                             | Factory Reversible 1 Wire 3                                                                                                        |
| Reversible<br>Height Adjustable<br>Shelf Type<br>Shelf Qty<br>Adjustable Shelves                                                                                                                                                                                       | Factory Reversible<br>1<br>Wire<br>3<br>Yes                                                                                        |
| Reversible<br>Height Adjustable<br>Shelf Type<br>Shelf Qty<br>Adjustable Shelves<br>Thermostat Type                                                                                                                                                                    | Factory Reversible 1 Wire 3 Yes Dial                                                                                               |
| Reversible<br>Height Adjustable<br>Shelf Type<br>Shelf Qty<br>Adjustable Shelves<br>Thermostat Type<br>Fan Type                                                                                                                                                        | Factory Reversible<br>1<br>Wire<br>3<br>Yes<br>Dial<br>Interior                                                                    |
| Reversible<br>Height Adjustable<br>Shelf Type<br>Shelf Qty<br>Adjustable Shelves<br>Thermostat Type<br>Fan Type<br>Refrigerant Type                                                                                                                                    | Factory Reversible 1 Wire 3 Yes Dial Interior R134a                                                                                |
| Reversible<br>Height Adjustable<br>Shelf Type<br>Shelf Qty<br>Adjustable Shelves<br>Thermostat Type<br>Fan Type<br>Refrigerant Type<br>Refrigerant Amount                                                                                                              | Factory Reversible<br>1<br>Wire<br>3<br>Yes<br>Dial<br>Interior<br>R134a<br>1.75oz.                                                |
| Reversible<br>Height Adjustable<br>Shelf Type<br>Shelf Qty<br>Adjustable Shelves<br>Thermostat Type<br>Fan Type<br>Refrigerant Type<br>Refrigerant Amount<br>High Side PSI                                                                                             | Factory Reversible 1 1 Wire 3 Yes Dial Interior R134a 1.75oz. 205.0                                                                |
| Reversible<br>Height Adjustable<br>Shelf Type<br>Shelf Qty<br>Adjustable Shelves<br>Thermostat Type<br>Fan Type<br>Refrigerant Type<br>Refrigerant Amount<br>High Side PSI<br>Low Side PSI                                                                             | Factory Reversible<br>1<br>Wire<br>3<br>Yes<br>Dial<br>Interior<br>R134a<br>1.75oz.<br>205.0<br>103.0                              |
| Reversible<br>Height Adjustable<br>Shelf Type<br>Shelf Qty<br>Adjustable Shelves<br>Thermostat Type<br>Fan Type<br>Refrigerant Type<br>Refrigerant Amount<br>High Side PSI<br>Low Side PSI<br>Level Legs Qty                                                           | Factory Reversible 1 1 Wire 3 Yes Dial Interior R134a 1.75oz. 205.0 103.0 2                                                        |
| Reversible<br>Height Adjustable<br>Shelf Type<br>Shelf Qty<br>Adjustable Shelves<br>Thermostat Type<br>Fan Type<br>Refrigerant Type<br>Refrigerant Amount<br>High Side PSI<br>Low Side PSI<br>Level Legs Qty<br>Interior Light                                         | Factory Reversible 1 1 Wire 3 Yes Dial Interior R134a 1.75oz. 205.0 103.0 2                                                        |
| Reversible<br>Height Adjustable<br>Shelf Type<br>Shelf Qty<br>Adjustable Shelves<br>Thermostat Type<br>Fan Type<br>Refrigerant Type<br>Refrigerant Amount<br>High Side PSI<br>Low Side PSI<br>Level Legs Qty<br>Interior Light<br><b>Dimensions</b>                    | Factory Reversible<br>1<br>Wire<br>3<br>Yes<br>Dial<br>Interior<br>R134a<br>1.75oz.<br>205.0<br>103.0<br>2<br>Yes                  |
| Reversible<br>Height Adjustable<br>Shelf Type<br>Shelf Qty<br>Adjustable Shelves<br>Thermostat Type<br>Fan Type<br>Refrigerant Type<br>Refrigerant Amount<br>High Side PSI<br>Low Side PSI<br>Level Legs Qty<br>Interior Light<br><b>Dimensions</b><br>Interior Height | Factory Reversible<br>1<br>Wire<br>3<br>Yes<br>Dial<br>Interior<br>R134a<br>1.75oz.<br>205.0<br>103.0<br>2<br>Yes<br>28.5" (72 cm) |