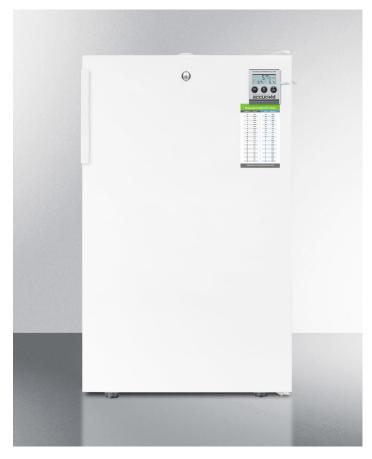

# FF511LBIMED

#### 34" x 19.25" x 21.38" (H x W x D)

20" wide all-refrigerator for built-in use, with internal fan, lock, temperature alarm, and hospital grade plug

#### **Highlights:**

Flexible design allows built-in or freestanding use in 20" wide spaces

Factory installed lock provides security you can count on

Simple maintenance with auto defrost interior

### **Product Features:**

| Slim 20" width                            | Full 4.1 cu.ft. capacity inside conveniently slim footprint                                |  |
|-------------------------------------------|--------------------------------------------------------------------------------------------|--|
| Built-in capable                          | Make the best use of space by installing your appliance under the counter                  |  |
| Fully finished white cabinet              | Allows the unit to be used freestanding                                                    |  |
| Factory installed lock                    | Keyed security on the refrigerator door                                                    |  |
| Automatic defrost                         | Reduced maintenance with auto defrost system                                               |  |
| Internal fan with heat sink               | Fan-forced cooling ensures the unit is evenly cooled from top to bottom                    |  |
| High temperature alarm                    | Warns of temperature fluctuations and includes an external temperature readout on the door |  |
| Hospital grade cord with 'green dot' plug | Secure three-pronged cord for added unit safety                                            |  |
| Adjustable shelves                        | Rearrange refrigerator space to accommodate all sizes or remove shelves for simple cleanup |  |