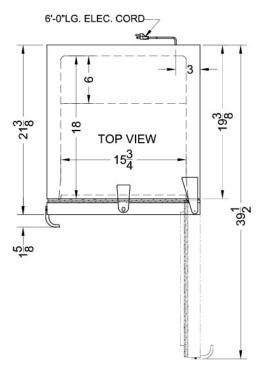

#### 34" x 19.25" x 21.38" (H x W x D)

20" wide all-refrigerator for built-in use, with internal fan, lock, temperature alarm, and hospital grade plug

## **FF511LBIMED Specifications:**

| Overview                                                                                                                                                                                                                                                               |                                                                                                                                    |
|------------------------------------------------------------------------------------------------------------------------------------------------------------------------------------------------------------------------------------------------------------------------|------------------------------------------------------------------------------------------------------------------------------------|
| Height of Cabinet                                                                                                                                                                                                                                                      | 33.5" (85 cm)                                                                                                                      |
| Height to Hinge Cap                                                                                                                                                                                                                                                    | 34.0" (86 cm)                                                                                                                      |
| Width                                                                                                                                                                                                                                                                  | 19.25" (49 cm)                                                                                                                     |
| Depth                                                                                                                                                                                                                                                                  | 21.38" (54 cm)                                                                                                                     |
| Depth with Handle                                                                                                                                                                                                                                                      | 23.0" (58 cm)                                                                                                                      |
| Depth with door at 90°                                                                                                                                                                                                                                                 | 39.5" (100 cm)                                                                                                                     |
| Capacity                                                                                                                                                                                                                                                               | 4.1 cu.ft. (116 L)                                                                                                                 |
| Defrost Type                                                                                                                                                                                                                                                           | Automatic                                                                                                                          |
| Door                                                                                                                                                                                                                                                                   | White                                                                                                                              |
| Cabinet                                                                                                                                                                                                                                                                | White                                                                                                                              |
| US Electrical Safety                                                                                                                                                                                                                                                   | ETL                                                                                                                                |
| Canadian Electrical<br>Safety                                                                                                                                                                                                                                          | ETL-C                                                                                                                              |
| Amps                                                                                                                                                                                                                                                                   | 1.4                                                                                                                                |
| Voltage/Frequency                                                                                                                                                                                                                                                      | 115 V AC/60 Hz                                                                                                                     |
| Weight                                                                                                                                                                                                                                                                 | 64.0 lbs. (29 kg)                                                                                                                  |
| Shipping Weight                                                                                                                                                                                                                                                        | 85.0 lbs. (39 kg)                                                                                                                  |
| Parts & Labor Warranty                                                                                                                                                                                                                                                 | 1 Year                                                                                                                             |
| Compressor Warranty                                                                                                                                                                                                                                                    | 5 Years                                                                                                                            |
| Refrigerator Features                                                                                                                                                                                                                                                  |                                                                                                                                    |
| Door Swing                                                                                                                                                                                                                                                             | RHD                                                                                                                                |
| Door Owing                                                                                                                                                                                                                                                             | RID                                                                                                                                |
|                                                                                                                                                                                                                                                                        | Factory Reversible                                                                                                                 |
| Reversible<br>Height Adjustable                                                                                                                                                                                                                                        |                                                                                                                                    |
| Reversible                                                                                                                                                                                                                                                             | Factory Reversible                                                                                                                 |
| Reversible<br>Height Adjustable                                                                                                                                                                                                                                        | Factory Reversible                                                                                                                 |
| Reversible<br>Height Adjustable<br>Shelf Type                                                                                                                                                                                                                          | Factory Reversible<br>1<br>Wire                                                                                                    |
| Reversible<br>Height Adjustable<br>Shelf Type<br>Shelf Qty                                                                                                                                                                                                             | Factory Reversible 1 Wire 3                                                                                                        |
| Reversible<br>Height Adjustable<br>Shelf Type<br>Shelf Qty<br>Adjustable Shelves                                                                                                                                                                                       | Factory Reversible<br>1<br>Wire<br>3<br>Yes                                                                                        |
| Reversible<br>Height Adjustable<br>Shelf Type<br>Shelf Qty<br>Adjustable Shelves<br>Thermostat Type                                                                                                                                                                    | Factory Reversible 1 Wire 3 Yes Dial                                                                                               |
| Reversible<br>Height Adjustable<br>Shelf Type<br>Shelf Qty<br>Adjustable Shelves<br>Thermostat Type<br>Fan Type                                                                                                                                                        | Factory Reversible<br>1<br>Wire<br>3<br>Yes<br>Dial<br>Interior                                                                    |
| Reversible<br>Height Adjustable<br>Shelf Type<br>Shelf Qty<br>Adjustable Shelves<br>Thermostat Type<br>Fan Type<br>Refrigerant Type                                                                                                                                    | Factory Reversible 1 Wire 3 Yes Dial Interior R134a                                                                                |
| Reversible<br>Height Adjustable<br>Shelf Type<br>Shelf Qty<br>Adjustable Shelves<br>Thermostat Type<br>Fan Type<br>Refrigerant Type<br>Refrigerant Amount                                                                                                              | Factory Reversible<br>1<br>Wire<br>3<br>Yes<br>Dial<br>Interior<br>R134a<br>1.75oz.                                                |
| Reversible<br>Height Adjustable<br>Shelf Type<br>Shelf Qty<br>Adjustable Shelves<br>Thermostat Type<br>Fan Type<br>Refrigerant Type<br>Refrigerant Amount<br>High Side PSI                                                                                             | Factory Reversible 1 1 Wire 3 Yes Dial Interior R134a 1.75oz. 205.0                                                                |
| Reversible<br>Height Adjustable<br>Shelf Type<br>Shelf Qty<br>Adjustable Shelves<br>Thermostat Type<br>Fan Type<br>Refrigerant Type<br>Refrigerant Amount<br>High Side PSI<br>Low Side PSI                                                                             | Factory Reversible<br>1<br>Wire<br>3<br>Yes<br>Dial<br>Interior<br>R134a<br>1.75oz.<br>205.0<br>103.0                              |
| Reversible<br>Height Adjustable<br>Shelf Type<br>Shelf Qty<br>Adjustable Shelves<br>Thermostat Type<br>Fan Type<br>Refrigerant Type<br>Refrigerant Amount<br>High Side PSI<br>Low Side PSI<br>Level Legs Qty                                                           | Factory Reversible 1 1 Wire 3 Yes Dial Interior R134a 1.75oz. 205.0 103.0 2                                                        |
| Reversible<br>Height Adjustable<br>Shelf Type<br>Shelf Qty<br>Adjustable Shelves<br>Thermostat Type<br>Fan Type<br>Refrigerant Type<br>Refrigerant Amount<br>High Side PSI<br>Low Side PSI<br>Level Legs Qty<br>Interior Light                                         | Factory Reversible 1 1 Wire 3 Yes Dial Interior R134a 1.75oz. 205.0 103.0 2                                                        |
| Reversible<br>Height Adjustable<br>Shelf Type<br>Shelf Qty<br>Adjustable Shelves<br>Thermostat Type<br>Fan Type<br>Refrigerant Type<br>Refrigerant Amount<br>High Side PSI<br>Low Side PSI<br>Level Legs Qty<br>Interior Light<br><b>Dimensions</b>                    | Factory Reversible<br>1<br>Wire<br>3<br>Yes<br>Dial<br>Interior<br>R134a<br>1.75oz.<br>205.0<br>103.0<br>2<br>Yes                  |
| Reversible<br>Height Adjustable<br>Shelf Type<br>Shelf Qty<br>Adjustable Shelves<br>Thermostat Type<br>Fan Type<br>Refrigerant Type<br>Refrigerant Amount<br>High Side PSI<br>Low Side PSI<br>Level Legs Qty<br>Interior Light<br><b>Dimensions</b><br>Interior Height | Factory Reversible<br>1<br>Wire<br>3<br>Yes<br>Dial<br>Interior<br>R134a<br>1.75oz.<br>205.0<br>103.0<br>2<br>Yes<br>28.5" (72 cm) |