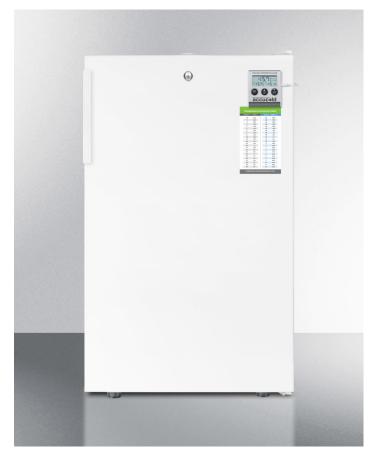

# FS407L7MEDADA

#### 32.5" x 19.25" x 21.38" (H x W x D)

Commercially listed ADA Compliant 20" wide all-freezer with high temperature alarm, lock, and hospital grade cord

#### **Highlights:**

32" height for use in ADA compliant settings

ETL-S listed for commercial use

Slim 20" width is ideal for any setting

## **Product Features:**

| ADA compliant                             | 32" high meets ADA guidelines                                                         |
|-------------------------------------------|---------------------------------------------------------------------------------------|
| Slim 20" width                            | 2.8 cu.ft. capacity inside a slim footprint                                           |
| Commercially listed                       | ETL-S listed to NSF standards for commercial use                                      |
| Fully finished white cabinet              | Allows the unit to be used freestanding                                               |
| Factory installed lock                    | Top-mounted for convenient security                                                   |
| High temperature alarm                    | Audio alarm signals temperature increases                                             |
| External temperature readout              | Alarm includes thermometer so users can read the temperature without opening the door |
| Hospital grade cord with 'green dot' plug | Secure three-pronged cord for added unit safety                                       |
| Manual defrost                            | Efficient performance with reliable temperature stability                             |