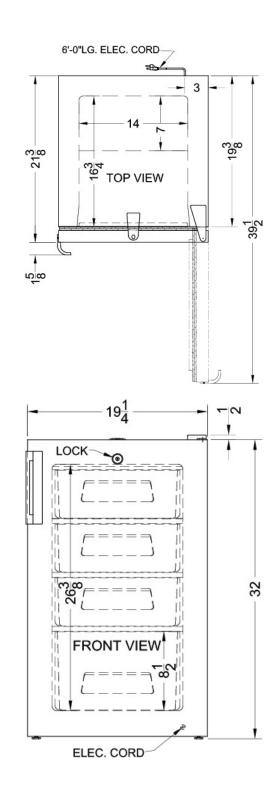

#### 32.5" x 19.25" x 21.38" (H x W x D)

Commercially listed ADA Compliant 20" wide all-freezer with high temperature alarm, lock, and hospital grade cord

## FS407L7MEDADA Specifications:

| Overview                                                                                                                                     |                                                                                                      |
|----------------------------------------------------------------------------------------------------------------------------------------------|------------------------------------------------------------------------------------------------------|
| Height of Cabinet                                                                                                                            | 32.0" (81 cm)                                                                                        |
| Height to Hinge Cap                                                                                                                          | 32.5" (83 cm)                                                                                        |
| Width                                                                                                                                        | 19.25" (49 cm)                                                                                       |
| Depth                                                                                                                                        | 21.38" (54 cm)                                                                                       |
| Depth with Handle                                                                                                                            | 23.0" (58 cm)                                                                                        |
| Depth with door at 90°                                                                                                                       | 39.5" (100 cm)                                                                                       |
| Capacity                                                                                                                                     | 2.8 cu.ft. (79 L)                                                                                    |
| Defrost Type                                                                                                                                 | Manual                                                                                               |
| Door                                                                                                                                         | White                                                                                                |
| Cabinet                                                                                                                                      | White                                                                                                |
| US Electrical Safety                                                                                                                         | ETL                                                                                                  |
| Canadian Electrical<br>Safety                                                                                                                | ETL-C                                                                                                |
| Sanitation                                                                                                                                   | ETL-S                                                                                                |
| Amps                                                                                                                                         | 1.6                                                                                                  |
| Voltage/Frequency                                                                                                                            | 115 V AC/60 Hz                                                                                       |
| Weight                                                                                                                                       | 64.0 lbs. (29 kg)                                                                                    |
| Shipping Weight                                                                                                                              | 85.0 lbs. (39 kg)                                                                                    |
| Parts & Labor Warranty                                                                                                                       | 1 Year                                                                                               |
| Compressor Warranty                                                                                                                          | 5 Years                                                                                              |
| Freezer                                                                                                                                      |                                                                                                      |
| Door Swing                                                                                                                                   | RHD                                                                                                  |
| Reversible                                                                                                                                   | Factory Reversible                                                                                   |
|                                                                                                                                              |                                                                                                      |
| Interior Height                                                                                                                              | 26.38" (67 cm)                                                                                       |
| Interior Height<br>Interior Width                                                                                                            |                                                                                                      |
|                                                                                                                                              | 26.38" (67 cm)                                                                                       |
| Interior Width                                                                                                                               | 26.38" (67 cm)<br>14.0" (36 cm)                                                                      |
| Interior Width<br>Interior Depth                                                                                                             | 26.38" (67 cm)<br>14.0" (36 cm)<br>16.75" (43 cm)                                                    |
| Interior Width<br>Interior Depth<br>Thermostat Type                                                                                          | 26.38" (67 cm)<br>14.0" (36 cm)<br>16.75" (43 cm)<br>Dial                                            |
| Interior Width<br>Interior Depth<br>Thermostat Type<br>Refrigerant Type                                                                      | 26.38" (67 cm)<br>14.0" (36 cm)<br>16.75" (43 cm)<br>Dial<br>R134a                                   |
| Interior Width<br>Interior Depth<br>Thermostat Type<br>Refrigerant Type<br>Refrigerant Amount                                                | 26.38" (67 cm)<br>14.0" (36 cm)<br>16.75" (43 cm)<br>Dial<br>R134a<br>3.0 oz.                        |
| Interior Width<br>Interior Depth<br>Thermostat Type<br>Refrigerant Type<br>Refrigerant Amount<br>High Side PSI                               | 26.38" (67 cm)<br>14.0" (36 cm)<br>16.75" (43 cm)<br>Dial<br>R134a<br>3.0 oz.<br>210.0               |
| Interior Width<br>Interior Depth<br>Thermostat Type<br>Refrigerant Type<br>Refrigerant Amount<br>High Side PSI<br>Low Side PSI               | 26.38" (67 cm)<br>14.0" (36 cm)<br>16.75" (43 cm)<br>Dial<br>R134a<br>3.0 oz.<br>210.0<br>105.0      |
| Interior Width<br>Interior Depth<br>Thermostat Type<br>Refrigerant Type<br>Refrigerant Amount<br>High Side PSI<br>Low Side PSI<br>Level Legs | 26.38" (67 cm)<br>14.0" (36 cm)<br>16.75" (43 cm)<br>Dial<br>R134a<br>3.0 oz.<br>210.0<br>105.0<br>2 |