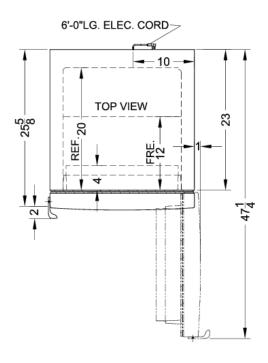

### FFBF191SS Specifications:

| Overview                          |                        |  |  |
|-----------------------------------|------------------------|--|--|
| Height of Cabinet                 | 79.0" (201 cm)         |  |  |
| Width                             | 23.63" (60 cm)         |  |  |
| Width with Door Open              | 24.63" (63 cm)         |  |  |
| Depth                             | 25.63" (65 cm)         |  |  |
| Depth with Handle                 | 27.63" (70 cm)         |  |  |
| Depth with door at 90°            | 47.25" (120 cm)        |  |  |
| Capacity                          | 13.3 cu.ft. (377<br>L) |  |  |
| Defrost Type                      | Frost-Free             |  |  |
| Door                              | Stainless Steel        |  |  |
| Cabinet                           | Platinum               |  |  |
| US Electrical Safety              | CSA                    |  |  |
| Canadian Electrical Safety        | CSA-C                  |  |  |
| Energy Usage/Year                 | 413.0kWh/year          |  |  |
| Amps                              | 1.5                    |  |  |
| Voltage/Frequency                 | 115 V AC/60 Hz         |  |  |
| Weight                            | 183.0 lbs. (83<br>kg)  |  |  |
| Shipping Weight                   | 205.0 lbs. (93<br>kg)  |  |  |
| Parts & Labor Warranty            | 1 Year                 |  |  |
| Compressor Warranty               | 5 Years                |  |  |
| Refrigerator-Freezer              |                        |  |  |
| Door Swing                        | RHD                    |  |  |
| Reversible                        | Factory<br>Reversible  |  |  |
| Adjustable Shelves                | Yes                    |  |  |
| Interior Drawers                  | Yes                    |  |  |
| Drawer Qty                        | 3                      |  |  |
| Crisper Qty                       | 1                      |  |  |
| Crisper Finish                    | Transparent            |  |  |
| Crisper Cover                     | Glass                  |  |  |
| Interior Light                    | Yes                    |  |  |
| Refrigerator - Interior<br>Height | 42.0" (107 cm)         |  |  |
| Refrigerator - Interior Width     | 19.25" (49 cm)         |  |  |
| Refrigerator - Interior<br>Depth  | 20.0" (51 cm)          |  |  |
| Refrigerator - Capacity           | 9.7 cu.ft              |  |  |
| Refrigerator - Shelf Type         | Glass                  |  |  |