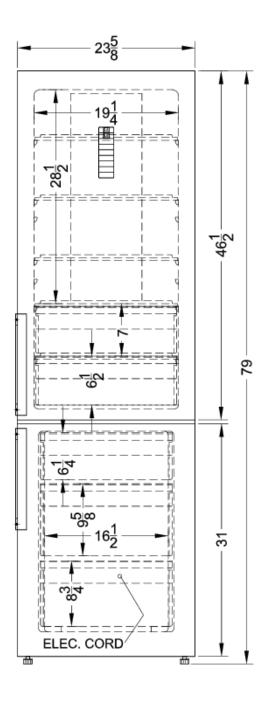

### FFBF191SS Specifications:

| Overview                          |                        |  |  |
|-----------------------------------|------------------------|--|--|
| Height of Cabinet                 | 79.0" (201 cm)         |  |  |
| Width                             | 23.63" (60 cm)         |  |  |
| Width with Door Open              | 24.63" (63 cm)         |  |  |
| Depth                             | 25.63" (65 cm)         |  |  |
| Depth with Handle                 | 27.63" (70 cm)         |  |  |
| Depth with door at 90°            | 47.25" (120 cm)        |  |  |
| Capacity                          | 13.3 cu.ft. (377<br>L) |  |  |
| Defrost Type                      | Frost-Free             |  |  |
| Door                              | Stainless Steel        |  |  |
| Cabinet                           | Platinum               |  |  |
| US Electrical Safety              | CSA                    |  |  |
| Canadian Electrical Safety        | CSA-C                  |  |  |
| Energy Usage/Year                 | 413.0kWh/year          |  |  |
| Amps                              | 1.5                    |  |  |
| Voltage/Frequency                 | 115 V AC/60 Hz         |  |  |
| Weight                            | 183.0 lbs. (83<br>kg)  |  |  |
| Shipping Weight                   | 205.0 lbs. (93<br>kg)  |  |  |
| Parts & Labor Warranty            | 1 Year                 |  |  |
| Compressor Warranty               | 5 Years                |  |  |
| Refrigerator-Freezer              |                        |  |  |
| Door Swing                        | RHD                    |  |  |
| Reversible                        | Factory<br>Reversible  |  |  |
| Adjustable Shelves                | Yes                    |  |  |
| Interior Drawers                  | Yes                    |  |  |
| Drawer Qty                        | 3                      |  |  |
| Crisper Qty                       | 1                      |  |  |
| Crisper Finish                    | Transparent            |  |  |
| Crisper Cover                     | Glass                  |  |  |
| Interior Light                    | Yes                    |  |  |
| Refrigerator - Interior<br>Height | 42.0" (107 cm)         |  |  |
| Refrigerator - Interior Width     | 19.25" (49 cm)         |  |  |
| Refrigerator - Interior<br>Depth  | 20.0" (51 cm)          |  |  |
| Refrigerator - Capacity           | 9.7 cu.ft              |  |  |
| Refrigerator - Shelf Type         | Glass                  |  |  |

| Refrigerator - Shelf Qty            | 3              |
|-------------------------------------|----------------|
| Refrigerator - Full Door<br>Shelves | 4              |
| Freezer - Interior Height           | 24.63" (63 cm) |
| Freezer - Interior Width            | 16.5" (42 cm)  |
| Freezer - Interior Depth            | 12.0" (30 cm)  |
| Freezer - Capacity                  | 3.6 cu.ft      |
| Thermostat Type                     | Digital        |
| Fan Type                            | Interior       |
| Refrigerant Type                    | R134a          |
| Refrigerant Amount                  | 3.17 oz.       |
| High Side PSI                       | 250.0          |
| Low Side PSI                        | 88.0           |
| Level Legs                          | 2              |
| Interior Height - Drawer 1          | 8.75" (22 cm)  |
| Interior Width - Drawer 1           | 16.5" (42 cm)  |
| Interior Depth - Drawer 1           | 12.0" (30 cm)  |
| Interior Height - Drawer 2          | 9.63" (24 cm)  |
| Interior Width - Drawer 2           | 16.5" (42 cm)  |
| Interior Depth - Drawer 2           | 12.0" (30 cm)  |
| Interior Height - Drawer 3          | 6.25" (16 cm)  |
| Interior Width - Drawer 3           | 16.5" (42 cm)  |
| Interior Depth - Drawer 3           | 12.0" (30 cm)  |
|                                     |                |