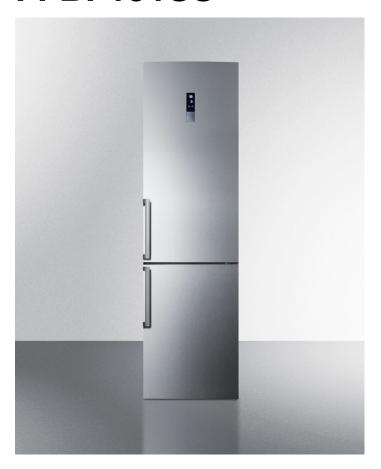

## **FFBF191SS**

79" x 23.63" x 25.63" (H x W x D)

Counter depth ENERGY STAR certified bottom freezer refrigerator in a slim fit, with frost-free operation, stainless steel doors, and digital controls

#### **Highlights:**

**ENERGY STAR** certified for guaranteed savings

Full 13.3 cu.ft. capacity in a slim counter depth fit

Bottom freezer design allows easier access to the refrigerator

#### **Product Features:**

| ENERGY STAR certified     | Rated by the DOE to perform with more efficiency than federal standards require, saving your unit energy and you on higher utility costs |  |
|---------------------------|------------------------------------------------------------------------------------------------------------------------------------------|--|
| Bottom freezer            | Convenient design keeps all refrigerated storage at eye level for easier use                                                             |  |
| Full capacity in slim fit | Unique size offers a full 13.3 cu.ft. capacity in less than 24" of width                                                                 |  |
| Digital thermostats       | Separate digital controls let you adjust the refrigerator and freezer sections, with a digital display viewable in Celsius or Fahrenheit |  |
| Frost-free operation      | Eliminates the need to manually defrost the refrigerator or freezer section                                                              |  |
| Adjustable glass shelves  | Rearrange your refrigerator space to accommodate all shapes and sizes or remove shelves for a simple clean-up                            |  |
| Door storage              | Store tall bottles and condiments right on the door for convenient access                                                                |  |
| Crisper drawer            | Get the longest life and best taste out of produce by storing it in a convenient slide drawer                                            |  |
| LED lighting              | Automatically illuminates when you open the door                                                                                         |  |