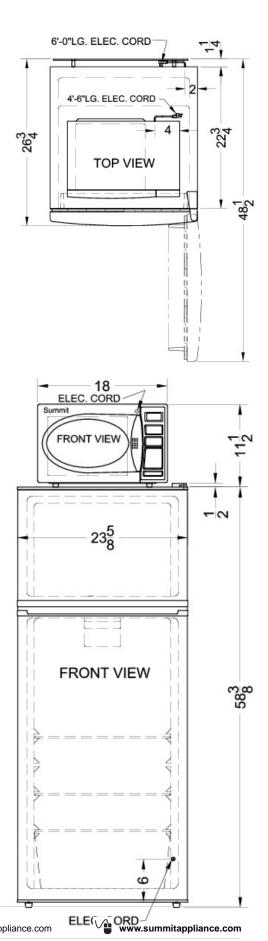

### MRF1118W Specifications:

| Overview                        |                        |  |  |  |
|---------------------------------|------------------------|--|--|--|
| Height of Cabinet               | 72.0" (183 cm)         |  |  |  |
| Width                           | 23.63" (60 cm)         |  |  |  |
| Depth                           | 26.0" (66 cm)          |  |  |  |
| Depth with door at 90°          | 48.5" (123 cm)         |  |  |  |
| Capacity                        | 10.3 cu.ft. (292 L)    |  |  |  |
| Defrost Type                    | Frost-Free             |  |  |  |
| Door                            | White                  |  |  |  |
| Cabinet                         | White                  |  |  |  |
| Weight                          | 195.0 lbs. (88 kg)     |  |  |  |
| Shipping Weight                 | 225.0 lbs. (102<br>kg) |  |  |  |
| Parts & Labor Warranty          | 1 Year                 |  |  |  |
| Compressor Warranty             | 5 Years                |  |  |  |
| Microwave-Refrigerator          |                        |  |  |  |
| Refrigerator Included           | FF1118W                |  |  |  |
| Refrigerator Door Swing         | RHD                    |  |  |  |
| Reversible                      | Yes                    |  |  |  |
| Adjustable Shelves              | Yes                    |  |  |  |
| Shelf Type                      | Wire                   |  |  |  |
| Shelf Qty                       | 2                      |  |  |  |
| Crisper Qty                     | 1                      |  |  |  |
| Crisper Finish                  | Transparent            |  |  |  |
| Crisper Cover                   | Glass                  |  |  |  |
| Full Door Shelves               | 4                      |  |  |  |
| Thermostat Type                 | Dial                   |  |  |  |
| Interior Light                  | Yes                    |  |  |  |
| Fan Type                        | Interior               |  |  |  |
| Refrigerant Type                | R134a                  |  |  |  |
| Refrigerant Amount              | 5.3 oz.                |  |  |  |
| High Side PSI                   | 235.0                  |  |  |  |
| Low Side PSI                    | 140.0                  |  |  |  |
| Refrigerator Interior<br>Height | 40.0" (102 cm)         |  |  |  |
| Refrigerator Interior Width     | 19.5" (50 cm)          |  |  |  |
| Refrigerator Interior Depth     | 14.0" (36 cm)          |  |  |  |
| Freezer Interior Height         | 12.25" (31 cm)         |  |  |  |
| Freezer Interior Width          | 19.0" (48 cm)          |  |  |  |
| Freezer Interior Depth          | 14.0" (36 cm)          |  |  |  |
| Microwave Wattage               | 800.0                  |  |  |  |

| Microwave Controls          | Digital |
|-----------------------------|---------|
| Specialized Cooking Buttons | Yes     |