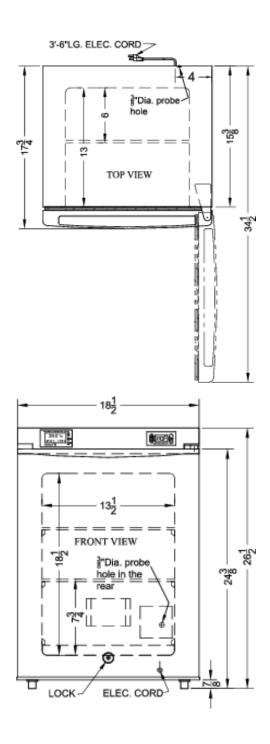

### **FS30LMED2 Specifications:**

| Height of Cabinet                                                                                                                     | 26.5" (67 cm)                                                                   |
|---------------------------------------------------------------------------------------------------------------------------------------|---------------------------------------------------------------------------------|
| Width                                                                                                                                 | 18.5" (47 cm)                                                                   |
| Depth                                                                                                                                 | 17.75" (45 cm)                                                                  |
| Depth with door at 90°                                                                                                                | 34.5" (88 cm)                                                                   |
| Capacity                                                                                                                              | 1.8 cu.ft. (51 L)                                                               |
| Defrost Type                                                                                                                          | Manual                                                                          |
| Door                                                                                                                                  | White                                                                           |
| Cabinet                                                                                                                               | White                                                                           |
| US Electrical Safety                                                                                                                  | ETL                                                                             |
| Canadian Electrical<br>Safety                                                                                                         | ETL-C                                                                           |
| Amps                                                                                                                                  | 0.8                                                                             |
| Voltage/Frequency                                                                                                                     | 115 V AC/60 Hz                                                                  |
| Weight                                                                                                                                | 50.0 lbs. (23 kg)                                                               |
| Shipping Weight                                                                                                                       | 65.0 lbs. (29 kg)                                                               |
| Parts & Labor Warranty                                                                                                                | 2 Years                                                                         |
| Compressor Warranty                                                                                                                   | 5 Years                                                                         |
| Freezer                                                                                                                               |                                                                                 |
| Door Swing                                                                                                                            | RHD                                                                             |
| Reversible                                                                                                                            | Factory Reversible                                                              |
| Interior Height                                                                                                                       | 18.5" (47 cm)                                                                   |
| Interior Width                                                                                                                        | 13.5" (34 cm)                                                                   |
|                                                                                                                                       | ( /                                                                             |
| Interior Depth                                                                                                                        | 13.0" (33 cm)                                                                   |
| Interior Depth Shelf Type                                                                                                             |                                                                                 |
|                                                                                                                                       | 13.0" (33 cm)                                                                   |
| Shelf Type                                                                                                                            | 13.0" (33 cm)<br>Wire                                                           |
| Shelf Type<br>Shelf Qty                                                                                                               | 13.0" (33 cm)<br>Wire                                                           |
| Shelf Type Shelf Qty Thermostat Type                                                                                                  | 13.0" (33 cm) Wire 2 Digital                                                    |
| Shelf Type Shelf Qty Thermostat Type Refrigerant Type                                                                                 | 13.0" (33 cm) Wire 2 Digital R134a                                              |
| Shelf Type Shelf Qty Thermostat Type Refrigerant Type Refrigerant Amount                                                              | 13.0" (33 cm)  Wire  2  Digital  R134a  0.85 oz.                                |
| Shelf Type Shelf Qty Thermostat Type Refrigerant Type Refrigerant Amount High Side PSI                                                | 13.0" (33 cm) Wire 2 Digital R134a 0.85 oz. 108.0                               |
| Shelf Type Shelf Qty Thermostat Type Refrigerant Type Refrigerant Amount High Side PSI Low Side PSI                                   | 13.0" (33 cm)  Wire  2  Digital  R134a  0.85 oz.  108.0  58.0                   |
| Shelf Type Shelf Qty Thermostat Type Refrigerant Type Refrigerant Amount High Side PSI Low Side PSI Level Legs                        | 13.0" (33 cm)  Wire  2  Digital  R134a  0.85 oz.  108.0  58.0                   |
| Shelf Type Shelf Qty Thermostat Type Refrigerant Type Refrigerant Amount High Side PSI Low Side PSI Level Legs Compressor Step Height | 13.0" (33 cm)  Wire  2  Digital  R134a  0.85 oz.  108.0  58.0  2  7.75" (20 cm) |