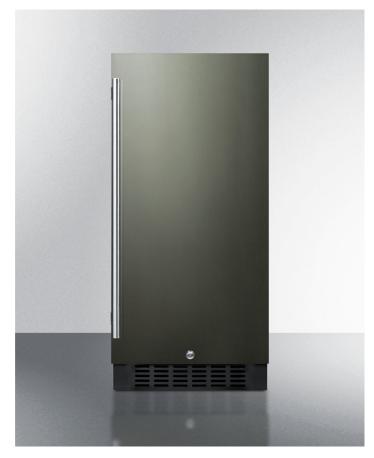

# **FF1532BKS**

#### 34" x 14.75" x 22.75" (H x W x D)

15" wide all-refrigerator for built-in or freestanding use, with reversible black stainless steel door and lock

#### **Highlights:**

Just under 15" wide for an easy fit, with a flush back design to save space

304 grade stainless steel wrapped door in a unique black finish from our exclusive basalt collection

Fingerprint resistant door hides most smudges and is easy to clean with a dry cloth