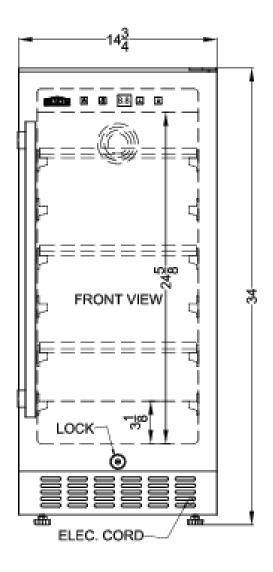

#### 34" x 14.75" x 22.75" (H x W x D)

15" wide all-refrigerator for built-in or freestanding use, with reversible black stainless steel door and lock

### FF1532BKS Specifications:

| Overview                      |                          |
|-------------------------------|--------------------------|
| Height of Cabinet             | 34.0" (86 cm)            |
| Width                         | 14.75" (37 cm)           |
| Depth                         | 22.75" (58 cm)           |
| Depth with door at 90°        | 36.25" (92 cm)           |
| Capacity                      | 3.0 cu.ft. (85 L)        |
| Defrost Type                  | Frost-Free               |
| Door                          | Black Stainless<br>Steel |
| Cabinet                       | Black                    |
| US Electrical Safety          | ETL                      |
| Canadian Electrical<br>Safety | ETL-C                    |
| Sanitation                    | ETL-S                    |
| Energy Usage/Year             | 255.0kWh/year            |
| Amps                          | 1.4                      |
| Voltage/Frequency             | 115 V AC/60 Hz           |
| Weight                        | 73.0 lbs. (33 kg)        |
| Shipping Weight               | 83.0 lbs. (38 kg)        |
| Parts & Labor Warranty        | 1 Year                   |
| Compressor Warranty           | 5 Years                  |
| Refrigerator Features         |                          |
| Door Swing                    | RHD                      |
| Reversible                    | Yes                      |
| Shelf Type                    | Glass                    |
| Shelf Qty                     | 3                        |
| Full Door Shelf Qty           | 2                        |
| Adjustable Shelves            | Yes                      |
| Thermostat Type               | Digital                  |
| Fan Type                      | Interior and<br>Exterior |
| Refrigerant Type              | R600a                    |
| Refrigerant Amount            | 0.64oz.                  |
| High Side PSI                 | 270.0                    |
| Low Side PSI                  | 105.0                    |
| Level Legs Qty                | 4                        |
| Interior Light                | Yes                      |
| Dimensions                    |                          |
| Interior Height               | 24.63" (63 cm)           |
|                               | 10.0" (20.em)            |
| Interior Width                | 12.0" (30 cm)            |

| Interior Depth            | 17.63" (45 cm) |
|---------------------------|----------------|
| Compressor Step<br>Height | 3.13" (8 cm)   |
| Compressor Step Width     | 12.0" (30 cm)  |
| Compressor Step Depth     | 5.25" (13 cm)  |