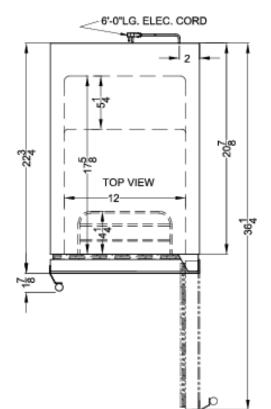

#### 34" x 14.75" x 22.75" (H x W x D)

15" wide all-refrigerator for built-in or freestanding use, with reversible black stainless steel door and lock

### FF1532BKS Specifications:

| Overview                      |                          |
|-------------------------------|--------------------------|
| Height of Cabinet             | 34.0" (86 cm)            |
| Width                         | 14.75" (37 cm)           |
| Depth                         | 22.75" (58 cm)           |
| Depth with door at 90°        | 36.25" (92 cm)           |
| Capacity                      | 3.0 cu.ft. (85 L)        |
| Defrost Type                  | Frost-Free               |
| Door                          | Black Stainless<br>Steel |
| Cabinet                       | Black                    |
| US Electrical Safety          | ETL                      |
| Canadian Electrical<br>Safety | ETL-C                    |
| Sanitation                    | ETL-S                    |
| Energy Usage/Year             | 255.0kWh/year            |
| Amps                          | 1.4                      |
| Voltage/Frequency             | 115 V AC/60 Hz           |
| Weight                        | 73.0 lbs. (33 kg)        |
| Shipping Weight               | 83.0 lbs. (38 kg)        |
| Parts & Labor Warranty        | 1 Year                   |
| Compressor Warranty           | 5 Years                  |
| Refrigerator Features         |                          |
| Door Swing                    | RHD                      |
| Reversible                    | Yes                      |
| Shelf Type                    | Glass                    |
| Shelf Qty                     | 3                        |
| Full Door Shelf Qty           | 2                        |
| Adjustable Shelves            | Yes                      |
| Thermostat Type               | Digital                  |
| Fan Type                      | Interior and<br>Exterior |
| Refrigerant Type              | R600a                    |
| Refrigerant Amount            | 0.64oz.                  |
| High Side PSI                 | 270.0                    |
| Low Side PSI                  | 105.0                    |
| Level Legs Qty                | 4                        |
| Interior Light                | Yes                      |
| Dimensions                    |                          |
| Interior Height               | 24.63" (63 cm)           |
|                               | 10.0" (20.em)            |
| Interior Width                | 12.0" (30 cm)            |

| Interior Depth            | 17.63" (45 cm) |
|---------------------------|----------------|
| Compressor Step<br>Height | 3.13" (8 cm)   |
| Compressor Step Width     | 12.0" (30 cm)  |
| Compressor Step Depth     | 5.25" (13 cm)  |