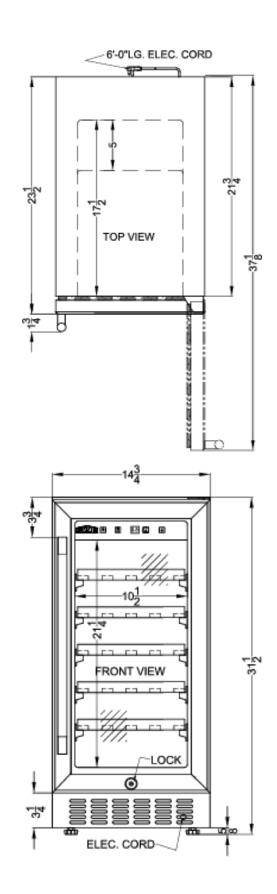

### ALWC15CSS Specifications:

| Overview                                                                                                                                                                  |                                                                                                           |
|---------------------------------------------------------------------------------------------------------------------------------------------------------------------------|-----------------------------------------------------------------------------------------------------------|
| Height of Cabinet                                                                                                                                                         | 31.5" (80 cm)                                                                                             |
| Width                                                                                                                                                                     | 14.75" (37 cm)                                                                                            |
| Depth                                                                                                                                                                     | 23.5" (60 cm)                                                                                             |
| Depth with Handle                                                                                                                                                         | 25.25" (64 cm)                                                                                            |
| Depth with door at 90°                                                                                                                                                    | 37.13" (94 cm)                                                                                            |
| Capacity                                                                                                                                                                  | 2.2 cu.ft. (62 L)                                                                                         |
| Bottles                                                                                                                                                                   | 23 bottles                                                                                                |
| Defrost Type                                                                                                                                                              | Automatic                                                                                                 |
| Door                                                                                                                                                                      | Glass                                                                                                     |
| Cabinet                                                                                                                                                                   | Stainless Steel                                                                                           |
| US Electrical Safety                                                                                                                                                      | ETL                                                                                                       |
| Canadian Electrical Safety                                                                                                                                                | ETL-C                                                                                                     |
| Amps                                                                                                                                                                      | 1.0                                                                                                       |
| Voltage/Frequency                                                                                                                                                         | 115 V AC/60 Hz                                                                                            |
| Weight                                                                                                                                                                    | 70.0 lbs. (32 kg)                                                                                         |
| Shipping Weight                                                                                                                                                           | 75.0 lbs. (34 kg)                                                                                         |
| Parts & Labor Warranty                                                                                                                                                    | 1 Year                                                                                                    |
| Compressor Warranty                                                                                                                                                       | 5 Years                                                                                                   |
| Wine Cellar                                                                                                                                                               |                                                                                                           |
| Number of Zones                                                                                                                                                           | 1                                                                                                         |
| Door Swing                                                                                                                                                                | RHD                                                                                                       |
| Reversible                                                                                                                                                                | Yes                                                                                                       |
| Adjustable Shelves                                                                                                                                                        | Yes                                                                                                       |
| Shelf Type                                                                                                                                                                | Wood                                                                                                      |
|                                                                                                                                                                           |                                                                                                           |
| Shelf Qty                                                                                                                                                                 | 5                                                                                                         |
| Shelf Qty<br>Thermostat Type                                                                                                                                              | 5<br>Digital                                                                                              |
|                                                                                                                                                                           |                                                                                                           |
| Thermostat Type                                                                                                                                                           | Digital                                                                                                   |
| Thermostat Type<br>Interior Light                                                                                                                                         | Digital<br>Yes                                                                                            |
| Thermostat Type<br>Interior Light<br>Refrigerant Type                                                                                                                     | Digital<br>Yes<br>R600a                                                                                   |
| Thermostat Type<br>Interior Light<br>Refrigerant Type<br>Refrigerant Amount                                                                                               | Digital<br>Yes<br>R600a<br>0.78 oz.                                                                       |
| Thermostat Type<br>Interior Light<br>Refrigerant Type<br>Refrigerant Amount<br>High Side PSI                                                                              | Digital<br>Yes<br>R600a<br>0.78 oz.<br>270.0                                                              |
| Thermostat Type<br>Interior Light<br>Refrigerant Type<br>Refrigerant Amount<br>High Side PSI<br>Low Side PSI                                                              | Digital<br>Yes<br>R600a<br>0.78 oz.<br>270.0<br>105.0                                                     |
| Thermostat Type<br>Interior Light<br>Refrigerant Type<br>Refrigerant Amount<br>High Side PSI<br>Low Side PSI<br>Interior Height 1                                         | Digital<br>Yes<br>R600a<br>0.78 oz.<br>270.0<br>105.0<br>21.25" (54 cm)                                   |
| Thermostat Type<br>Interior Light<br>Refrigerant Type<br>Refrigerant Amount<br>High Side PSI<br>Low Side PSI<br>Interior Height 1<br>Interior Width 1                     | Digital<br>Yes<br>R600a<br>0.78 oz.<br>270.0<br>105.0<br>21.25" (54 cm)<br>10.5" (27 cm)                  |
| Thermostat Type<br>Interior Light<br>Refrigerant Type<br>Refrigerant Amount<br>High Side PSI<br>Low Side PSI<br>Interior Height 1<br>Interior Width 1<br>Interior Depth 1 | Digital<br>Yes<br>R600a<br>0.78 oz.<br>270.0<br>105.0<br>21.25" (54 cm)<br>10.5" (27 cm)<br>17.5" (44 cm) |