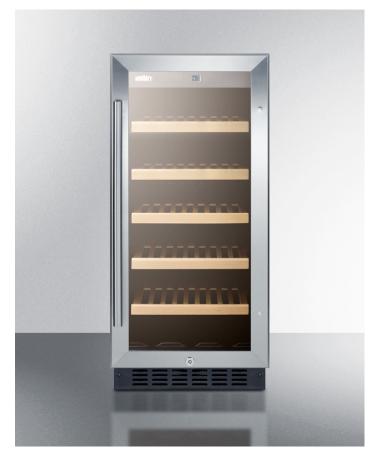

#### 31.5" x 14.75" x 23.5" (H x W x D)

15" wide ADA compliant wine cellar for built-in or freestanding use, with digital controls, front lock, LED lighting, and stainless steel wrapped cabinet

#### **Highlights:**

32" height allows installation under lower ADA compliant counters

Flexible design allows built-in or freestanding use

Digital thermostat offers precise and convenient temperature control

### **Product Features:**

| ADA Compliant                      | Sized at 32" high for use under lower ADA compliant counters                                                      |
|------------------------------------|-------------------------------------------------------------------------------------------------------------------|
| Built-in capable                   | Make the best use of space by installing your appliance under the counter                                         |
| Stainless steel trimmed glass door | Provides a full display of your stored collection with a heat-safe double tempered design                         |
| Stainless steel wrapped cabinet    | Exterior cabinet is finished in stainless steel for added luxury and lasting durability                           |
| Factory installed lock             | Keyed lock for a secure interior, with two keys included                                                          |
| Digital thermostat                 | Electronic controls for precise temperature management, with indicator lights for red, white, and sparkling wines |
| Digital display                    | Temperature readout can be shown in Celsius or Fahrenheit                                                         |
| Recessed LED lighting              | Gentle illumination with an on/off switch                                                                         |
| Wooden shelves                     | Classic look holds up to 23 Bordeaux or Burgundy style bottles                                                    |