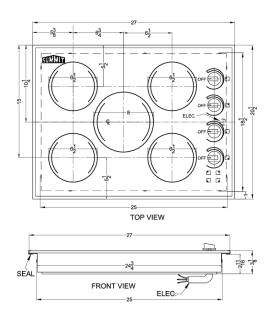

#### 27" width Designed to fit 25.25" W x 18.75" D cutouts Schott Ceran surface Smooth ceramic glass cooking surface in a classic white finish High output burner Center burner features an 8" diameter for 1800W of cooking power, ideal for larger cooking vessels Standard burners Four 6.5" 1200W burners meet most heating needs E.G.O. burners Considered by many to be the industry's best cooking technology Push-to-turn knobs Controls require a gentle push to help prevent cooking accidents Indicator lights Each burner includes an indicator light to show when the unit is on Stainless steel trim Stainless steel border adds an extra touch of style 230V operation Requires professional hardwired installation to 230V power supply

#### 3.13" x 27" x 20.5" (H x W x D)

27" wide 5-burner radiant cooktop made in the USA in smooth white ceramic glass finish

### **CR5B274W Specifications:**

| Overview                   |                   |
|----------------------------|-------------------|
| Height of Cabinet          | 3.13" (8 cm)      |
| Width                      | 27.0" (69 cm)     |
| Depth                      | 20.5" (52 cm)     |
| Cabinet                    | White             |
| US Electrical Safety       | ETL               |
| Canadian Electrical Safety | ETL-C             |
| Amps                       | 21.0              |
| Voltage/Frequency          | 230 V AC/60 Hz    |
| Weight                     | 35.0 lbs. (16 kg) |
| Shipping Weight            | 40.0 lbs. (18 kg) |
| Parts & Labor Warranty     | 1 Year            |
| Electric Cooktop           |                   |
| Heating Type               | Radiant           |
| Surface                    | Glass             |
| Element Type               | Glasstop          |
| Number of Elements         | 5                 |
| controls                   | Dial              |
| Countertop Cutout Width    | 25.25" (64 cm)    |
| Countertop Cutout Depth    | 18.75" (48 cm)    |
| Element #1 Size            | 8.0" (20 cm)      |
| Element #1 Wattage         | 1800.0            |
| Element #2 Size            | 6.5" (17 cm)      |
| Element #2 Wattage         | 1200.0            |
| Element #3 Size            | 6.5" (17 cm)      |
| Element #3 Wattage         | 1200.0            |
| Element #4 Size            | 6.5" (17 cm)      |
| Element #4 Wattage         | 1200.0            |
| Element #5 Size            | 6.5" (17 cm)      |
| Element #5 Wattage         | 1200.0            |