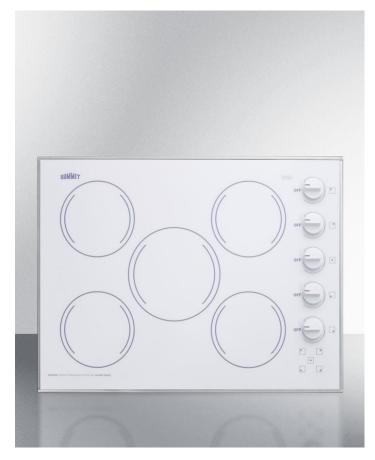

#### 27" width Designed to fit 25.25" W x 18.75" D cutouts Schott Ceran surface Smooth ceramic glass cooking surface in a classic white finish High output burner Center burner features an 8" diameter for 1800W of cooking power, ideal for larger cooking vessels Standard burners Four 6.5" 1200W burners meet most heating needs E.G.O. burners Considered by many to be the industry's best cooking technology Push-to-turn knobs Controls require a gentle push to help prevent cooking accidents Indicator lights Each burner includes an indicator light to show when the unit is on Stainless steel trim Stainless steel border adds an extra touch of style 230V operation Requires professional hardwired installation to 230V power supply

#### 3.13" x 27" x 20.5" (H x W x D)

27" wide 5-burner radiant cooktop made in the USA in smooth white ceramic glass finish

#### Highlights:

Unique 27" width is ideally sized for many hard-to-fill cutouts

Smooth white finish in Schott Ceran glass offers easy cleanup

Includes one large 8" 1800W burner for faster heating