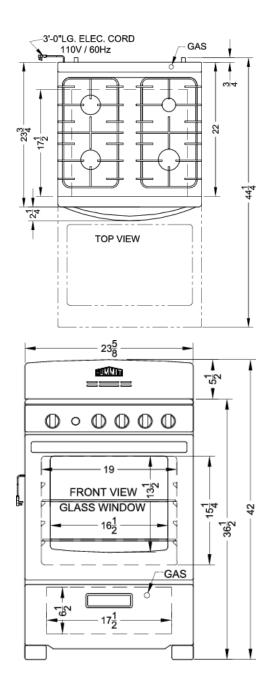

### **PRO247SS Specifications:**

| Height of Cabinet                        | 42.0" (107 cm)     |
|------------------------------------------|--------------------|
| Width                                    | 23.63" (60 cm)     |
| Depth                                    | 24.5" (62 cm)      |
| Depth with Handle                        | 25.75" (65 cm)     |
| Depth with door at 90°                   | 40.25" (102 cm)    |
| Door                                     | Stainless Steel    |
| Cabinet                                  | Black              |
| US Electrical Safety                     | CSA                |
| Canadian Electrical<br>Safety            | CSA-C              |
| Voltage/Frequency                        | 115 V AC/60 Hz     |
| Weight                                   | 110.0 lbs. (50 kg) |
| Shipping Weight                          | 170.0 lbs. (77 kg) |
| Parts & Labor Warranty                   | 1 Year             |
| UPC                                      | 761101058375       |
| Gas Range                                |                    |
| Ignition                                 | Spark              |
| LP Convertible                           | Yes                |
| Oven Capacity                            | 2.9 cu.ft          |
| Burner Type                              | Sealed             |
| Number of Burners                        | 4                  |
| Grate Material                           | Cast Iron          |
| Burner #1 BTU                            | 12000.0            |
| Burner #2 BTU                            | 9500.0             |
| Burner #3 BTU                            | 5000.0             |
| Burner #4 BTU                            | 9500.0             |
| Burner Controls                          | Dial               |
| Oven Controls                            | Dial               |
|                                          | Yes                |
| Oven Light                               | 105                |
|                                          | Yes                |
| Oven Light                               |                    |
| Oven Light<br>Backguard                  | Yes                |
| Oven Light<br>Backguard<br>Cleaning Type | Yes<br>Manual      |