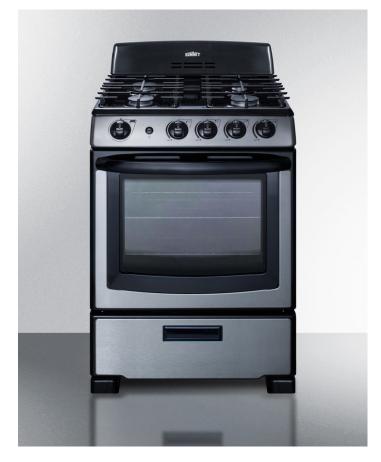

#### 42" x 23.63" x 24.5" (H x W x D)

24" wide gas range in stainless steel with oven window, sealed burners, and continuous cast iron grates; replaces PRO246SS

#### **Highlights:**

Slim 24" width for an easy fit in small kitchens

Sealed burners for safer, cleaner cooking

Continuous cast iron grates offer durability with a unique lightweight design

### **Product Features:**

| Sealed burners         | Four sealed burners with removable cast iron tops ensure safer, cleaner cooking                                  |  |
|------------------------|------------------------------------------------------------------------------------------------------------------|--|
| 24" Width              | Perfectly sized for apartments and smaller kitchens                                                              |  |
| LP Convertible         | Unit is set for natural gas but can be converted aftermarket with the included LP kit                            |  |
| Stainless steel finish | Door, broiler, and control panel, and handle feature a stainless steel finish for a professional look            |  |
| Oven window with light | Easier monitoring of your cooking with an oven window and on/off light                                           |  |
| Cast iron grates       | Two sets of continuous cast iron burner grates offer durable cooking with a lightweight feel for easier cleaning |  |
| High output burner     | Front right burner features 12,00 BTU output for powerful cooking                                                |  |
| Two semi-rapid burners | Two left burners operate at 9,500 BTU to handle most heating needs                                               |  |
| Low output burner      | Rear right burner reaches maximum of 5,000 BTUs to allow more precise heating of sensitive items                 |  |