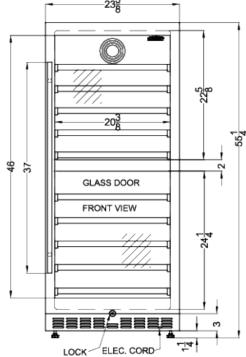

### **SWCP2116 Specifications:**

| Overview                                                                                  |                                                                                |  |
|-------------------------------------------------------------------------------------------|--------------------------------------------------------------------------------|--|
| Height of Cabinet                                                                         | 55.25" (140 cm)                                                                |  |
| Width                                                                                     | 23.63" (60 cm)                                                                 |  |
| Depth                                                                                     | 26.5" (67 cm)                                                                  |  |
| Depth with Handle                                                                         | 28.25" (72 cm)                                                                 |  |
| Depth with door at 90°                                                                    | 48.75" (124 cm)                                                                |  |
| Bottles                                                                                   | 116 bottles                                                                    |  |
| Defrost Type                                                                              | Automatic                                                                      |  |
| Door                                                                                      | Glass/SS                                                                       |  |
| Cabinet                                                                                   | Black                                                                          |  |
| US Electrical Safety                                                                      | ETL                                                                            |  |
| Canadian Electrical<br>Safety                                                             | ETL-C                                                                          |  |
| Sanitation                                                                                | ETL-S                                                                          |  |
| Amps                                                                                      | 2.0                                                                            |  |
| Voltage/Frequency                                                                         | 115 V AC/60 Hz                                                                 |  |
| Weight                                                                                    | 213.0 lbs. (97 kg)                                                             |  |
| Shipping Weight                                                                           | 240.0 lbs. (109 kg)                                                            |  |
| Parts & Labor<br>Warranty                                                                 | 1 Year                                                                         |  |
| Compressor<br>Warranty                                                                    | 5 Years                                                                        |  |
| UPC                                                                                       | 761101066400                                                                   |  |
| Wine Cellar                                                                               |                                                                                |  |
| Number of Zones                                                                           | 2                                                                              |  |
| Door Swing                                                                                | RHD                                                                            |  |
| Reversible                                                                                | Factory Reversible                                                             |  |
| Shelf Type                                                                                | Wire                                                                           |  |
| Shelf Qty                                                                                 | 10                                                                             |  |
| Thermostat Type                                                                           | Digital                                                                        |  |
|                                                                                           | V                                                                              |  |
| Interior Light                                                                            | Yes                                                                            |  |
| Interior Light Fan Type                                                                   | Interior and Exterior                                                          |  |
| ·                                                                                         |                                                                                |  |
| Fan Type                                                                                  | Interior and Exterior                                                          |  |
| Fan Type Refrigerant Type                                                                 | Interior and Exterior<br>R600a                                                 |  |
| Fan Type Refrigerant Type Refrigerant Amount                                              | Interior and Exterior<br>R600a<br>1.58 oz.                                     |  |
| Fan Type Refrigerant Type Refrigerant Amount High Side PSI                                | Interior and Exterior<br>R600a<br>1.58 oz.<br>320.0                            |  |
| Fan Type Refrigerant Type Refrigerant Amount High Side PSI Low Side PSI                   | Interior and Exterior<br>R600a<br>1.58 oz.<br>320.0<br>120.0                   |  |
| Fan Type Refrigerant Type Refrigerant Amount High Side PSI Low Side PSI Interior Height 1 | Interior and Exterior<br>R600a<br>1.58 oz.<br>320.0<br>120.0<br>22.63" (57 cm) |  |

| 2                                             |
|-----------------------------------------------|
| 41-54°F (upper zone);<br>54-65°F (lower zone) |
| 24.25" (62 cm)                                |
| 20.38" (52 cm)                                |
| 21.0" (53 cm)                                 |
|                                               |