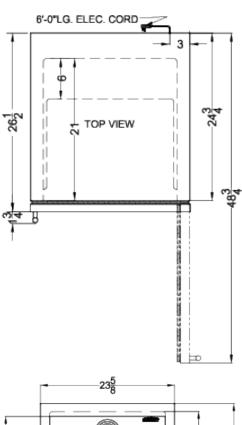

### **SWCP2116 Specifications:**

| Overview                                                                                  |                                                                                |  |
|-------------------------------------------------------------------------------------------|--------------------------------------------------------------------------------|--|
| Height of Cabinet                                                                         | 55.25" (140 cm)                                                                |  |
| Width                                                                                     | 23.63" (60 cm)                                                                 |  |
| Depth                                                                                     | 26.5" (67 cm)                                                                  |  |
| Depth with Handle                                                                         | 28.25" (72 cm)                                                                 |  |
| Depth with door at 90°                                                                    | 48.75" (124 cm)                                                                |  |
| Bottles                                                                                   | 116 bottles                                                                    |  |
| Defrost Type                                                                              | Automatic                                                                      |  |
| Door                                                                                      | Glass/SS                                                                       |  |
| Cabinet                                                                                   | Black                                                                          |  |
| US Electrical Safety                                                                      | ETL                                                                            |  |
| Canadian Electrical<br>Safety                                                             | ETL-C                                                                          |  |
| Sanitation                                                                                | ETL-S                                                                          |  |
| Amps                                                                                      | 2.0                                                                            |  |
| Voltage/Frequency                                                                         | 115 V AC/60 Hz                                                                 |  |
| Weight                                                                                    | 213.0 lbs. (97 kg)                                                             |  |
| Shipping Weight                                                                           | 240.0 lbs. (109 kg)                                                            |  |
| Parts & Labor<br>Warranty                                                                 | 1 Year                                                                         |  |
| Compressor<br>Warranty                                                                    | 5 Years                                                                        |  |
| UPC                                                                                       | 761101066400                                                                   |  |
| Wine Cellar                                                                               |                                                                                |  |
| Number of Zones                                                                           | 2                                                                              |  |
| Door Swing                                                                                | RHD                                                                            |  |
| Reversible                                                                                | Factory Reversible                                                             |  |
| Shelf Type                                                                                | Wire                                                                           |  |
| Shelf Qty                                                                                 | 10                                                                             |  |
| Thermostat Type                                                                           | Digital                                                                        |  |
|                                                                                           | V                                                                              |  |
| Interior Light                                                                            | Yes                                                                            |  |
| Interior Light Fan Type                                                                   | Interior and Exterior                                                          |  |
| ·                                                                                         |                                                                                |  |
| Fan Type                                                                                  | Interior and Exterior                                                          |  |
| Fan Type Refrigerant Type                                                                 | Interior and Exterior<br>R600a                                                 |  |
| Fan Type Refrigerant Type Refrigerant Amount                                              | Interior and Exterior<br>R600a<br>1.58 oz.                                     |  |
| Fan Type Refrigerant Type Refrigerant Amount High Side PSI                                | Interior and Exterior<br>R600a<br>1.58 oz.<br>320.0                            |  |
| Fan Type Refrigerant Type Refrigerant Amount High Side PSI Low Side PSI                   | Interior and Exterior<br>R600a<br>1.58 oz.<br>320.0<br>120.0                   |  |
| Fan Type Refrigerant Type Refrigerant Amount High Side PSI Low Side PSI Interior Height 1 | Interior and Exterior<br>R600a<br>1.58 oz.<br>320.0<br>120.0<br>22.63" (57 cm) |  |

| 2                                             |
|-----------------------------------------------|
| 41-54°F (upper zone);<br>54-65°F (lower zone) |
| 24.25" (62 cm)                                |
| 20.38" (52 cm)                                |
| 21.0" (53 cm)                                 |
|                                               |