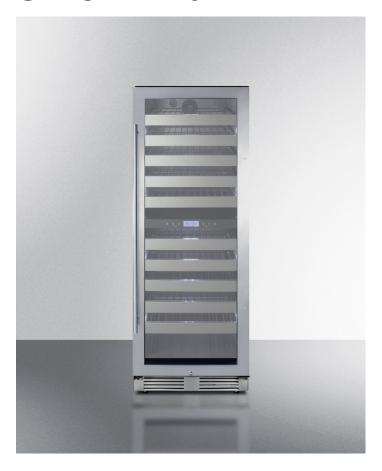

# **SWCP2116**

55.25" x 23.63" x 26.5" (H x W x D)

Dual-zone 116 bottle commercial wine cellar for built-in or freestanding use, with a glass door with seamless stainless steel trim, digital thermostat, full-extension shelving, and factory-installed lock

#### **Highlights:**

Commercially approved design for reliable operation and easy cleanability

Seamless stainless steel trimmed glass door and LED lighting throughout the interior create an elegant presentation

Full-extension shelving on ball-bearing glides to roll out smoothly for easy loading

#### **Product Features:**

| Commercially approved               | ETL-S listed to NSF-7 standards for use in restaurants, bars, and other foodservice settings                                                                                                                                                                                                  |
|-------------------------------------|-----------------------------------------------------------------------------------------------------------------------------------------------------------------------------------------------------------------------------------------------------------------------------------------------|
| Built-in capable                    | Front-breathing design allows the unit to be integrated with minimum clearance for a flush look (fits in spaces sized at 55.75" H x 23.88"W x 28" D)                                                                                                                                          |
| Double pane tempered glass door     | Provides a full display of the interior, with two levels of glass for added protection                                                                                                                                                                                                        |
| Seamless stainless steel door frame | Single-piece door trim offers a more deluxe look                                                                                                                                                                                                                                              |
| Two temperature zones               | Chill white wine in the upper zone while preserving your reds at a warmer temperature below                                                                                                                                                                                                   |
| Digital thermostat                  | Located inside the unit, the electronic thermostat allows easy temperature adjustment with a display in Celsius or Fahrenheit                                                                                                                                                                 |
| Full-extension wire shelving        | 10 shelves on ball-bearing glides glide out smoothly for easier loading and optimum capacity                                                                                                                                                                                                  |
| Stainless steel trimmed shelving    | Fronts feature a stainless steel accent to elevate your presentation                                                                                                                                                                                                                          |
| Versatile storage                   | Interior can hold up to 116 standard 750ml Bordeaux style bottles (11 bottles per shelf and 6 on the slotted floor). If storing wider Burgundy style bottles (typically used for Pinot Noir or Chardonnay), you can accommodate up to 86 bottles (8 per shelf and 6 on the the slotted floor) |